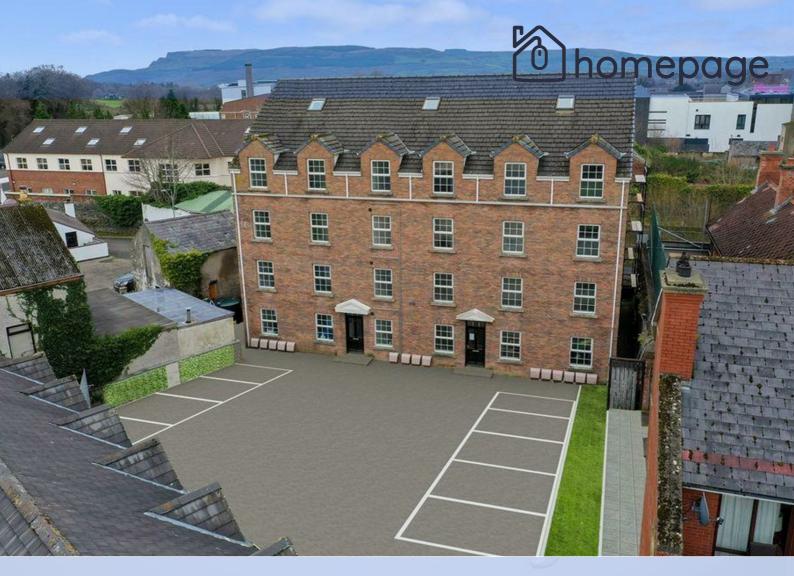

## Lodge Court Main Street Limavady, BT49 0EY

2

1

Lodge Court offers an excellent opportunity to purchase a bright, spacious, modern 2 bedroom apartment within a convenient Town Centre location close to a diverse range of local amenities.

This recently refurbished apartment block is ideally situated just off Main Street, Limavady, and these stunning apartments are each finished to a modern specification, consisting of two double bedrooms, bathroom, and open plan kitchen/living area.

Offering excellent living accommodation, private parking and Town Centre convenience, Lodge Court is sure to appeal to a wide range of first time buyers or investors alike.

- SPACIOUS 2 BEDROOM APARTMENTS
- MODERN FINISH
- SPACIOUS LIVING
  ACCOMODATION
- MAINS GAS HEATING
- PRIVATE PARKING
- RECENTLY REFURBISHED BLOCK
- SOUGHT AFTER LOCATION