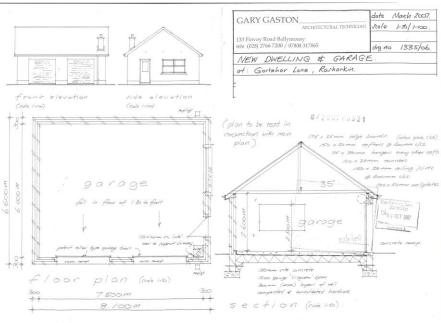

## Building Site at 16 Gortahar Road, Rasharkin, Ballymena, BT44 8SB

9 Dunmore Street, Coleraine, BT52 1EL

T: (028) 7034 3677 E: info@bensonsni.com W: www.bensonsni.com

- Full planning permission for a two storey dwelling.
- · Quiet rural location.
- Services nearby.
- Foundations laid for detached garage.
- Detailed plans, elevations decision notice available via agent.