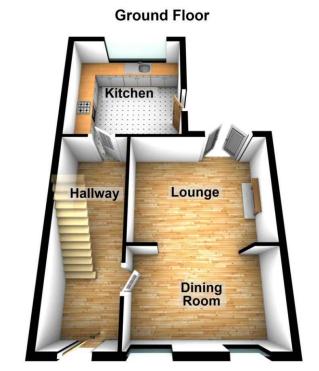

## **Entrance Hall**

# Lounge

10'3" x 10'1" (3.12m x 3.07m)
Feature fireplace with stove inset, wooden flooring, French door s to rear, open to

# **Dining Room**

10'1" x 9'6" (3.07m x 2.9m) Wooden flooring, open to lounge

# **Extended Fitted Kitchen**

8'2" x 7'9" (2.5m x 2.36m)

Extensive range of high and low level units, laminate work tops, single drainer stainless steel sink unit, electric hob and oven, plumbed for washing machine, tiled flooring, door to rear.

# Landing