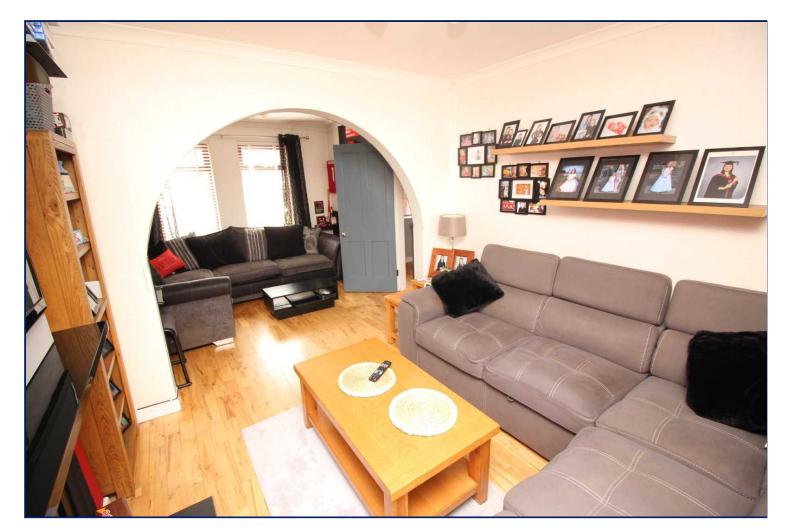

# Lounge

10'3" x 10'1" (3.12m x 3.07m)
Feature fireplace with stove inset, wooden flooring, French door s to rear, open to

# **Dining Room**

10'1" x 9'6" (3.07m x 2.9m) Wooden flooring, open to lounge