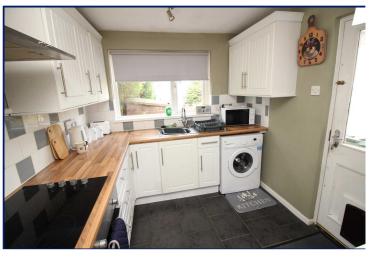

# **Extended Fitted Kitchen**

8'2" x 7'9" (2.5m x 2.36m)

Extensive range of high and low level units, laminate work tops, single drainer stainless steel sink unit, electric hob and oven, plumbed for washing machine, tiled flooring, door to rear.