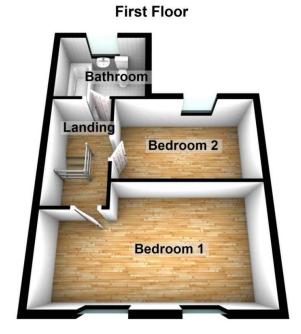

# Landing

## Bedroom 1

14'11" x 9'5" (4.55m x 2.87m)

#### Bedroom 2

10 x 8'9" (10 x 2.67m)

## **Bathroom**

White suite comprising panelled bath, wash hand basin, low level WC, electric shower unit, Chrome towel rail.