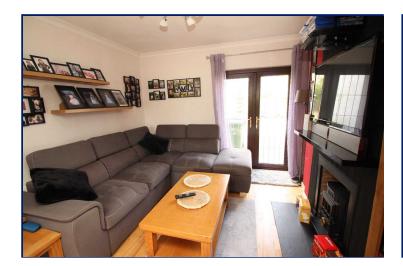

# Lounge

10'3" x 10'1" (3.12m x 3.07m)
Feature fireplace with stove inset, wooden flooring, French door s to rear, open to

# **Dining Room**

10'1" x 9'6" (3.07m x 2.9m) Wooden flooring, open to lounge