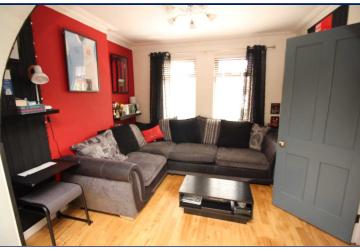

# Lounge

10'3" x 10'1" (3.12m x 3.07m)
Feature fireplace with stove inset, wooden flooring, French door s to rear, open to

# **Dining Room**

10'1" x 9'6" (3.07m x 2.9m) Wooden flooring, open to lounge