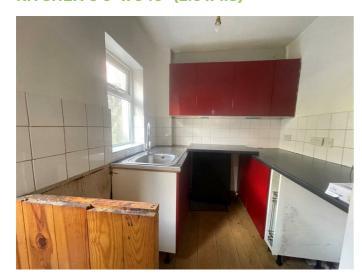

## KITCHEN 8'6" x 5'10" (2.6 x 1.8)

Range of high and low level units, single drainer stainless steel sink unit with mixer tap, plumbed for washing machine, part tiled walls and laminate flooring.