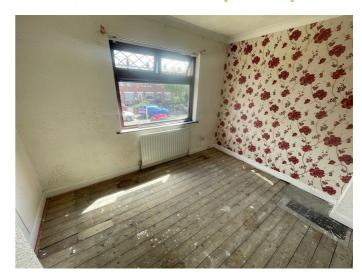

# **BEDROOM TWO 9'2" x 5'6" (2.8 x 1.7)**

# **BEDROOM THREE 6'6" x 5'10" (2.0 x 1.8)**