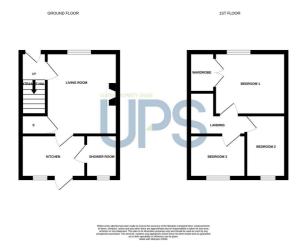

#### THE ACCOMMODATION COMPRISES

#### ON THE GROUND FLOOR

#### **ENTRANCE**

Pvc front door.

## LOUNGE 11'5" x 9'10" (3.5 x 3.0)

Laminate flooring with under stairs storage and open fire.

## KITCHEN 8'6" x 5'10" (2.6 x 1.8)

Range of high and low level units, single drainer stainless steel sink unit with mixer tap, plumbed for washing machine, part tiled walls and laminate flooring.

#### **SHOWER**

White suite comprising low flush W.C, electric shower, pedestal wash hand basin, fully tiled walls.

## **ON THE FIRST FLOOR**

#### **BEDROOM ONE 9'10" x 8'6" (3.0 x 2.6)**

Built in robes.

# **BEDROOM TWO 9'2" x 5'6" (2.8 x 1.7)**

# **BEDROOM THREE 6'6" x 5'10" (2.0 x 1.8)**

# **OUTSIDE**

Garden to front in lawn. Enclosed yard to rear.