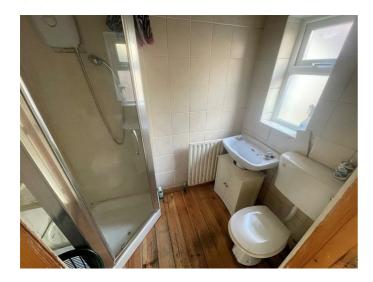

#### **SHOWER**

White suite comprising low flush W.C, electric shower, pedestal wash hand basin, fully tiled walls.