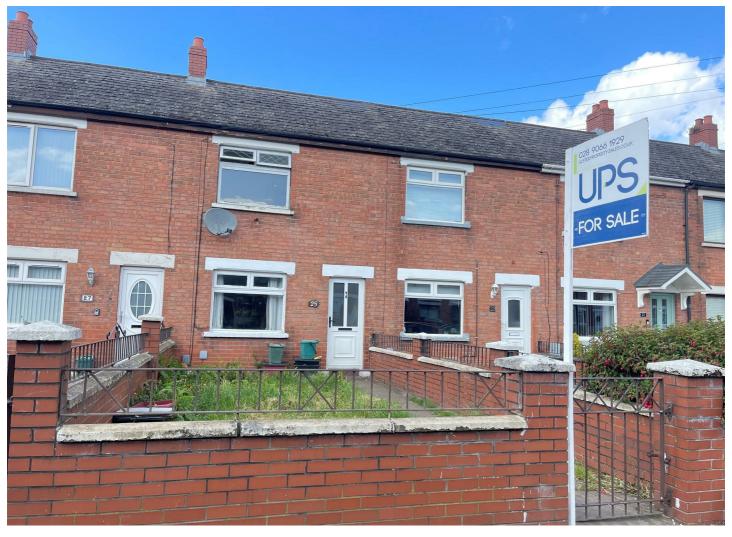

# 25 Empire Drive, Belfast, BT12 6GQ

# Price Guide £80.000

Located in a popular residential street just off the Donegall Road, this three bedroom midterrace property comprises spacious living room, fitted kitchen, downstairs shower suite and three good sized bedrooms. Outside the property benefits from a large enclosed front garden in lawn and yard to rear. Close to a range of excellent amenities, transport links and the City Centre within walking distance, early viewing is recommended.

- Mid Terrace Property
- One Reception
- Downstairs Shower Suite
- Front Garden In Lawn, Enclosed Rear Yard
- Great Investment Opportunity

- Three Good Sized Bedrooms
- · Fitted Kitchen
- Oil Heating / Part PVC Double Glazed Windows
- · Convenient Location