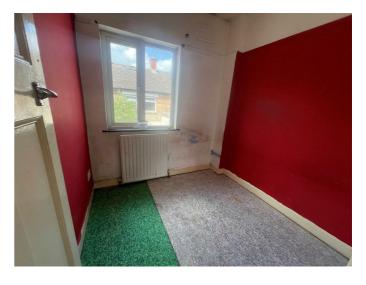

# **BEDROOM TWO 9'2" x 5'6" (2.8 x 1.7)**

# **BEDROOM THREE 6'6" x 5'10" (2.0 x 1.8)**