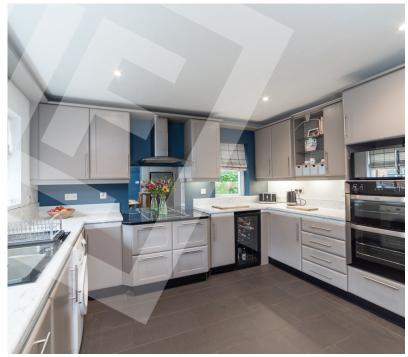

### **Key Features**

- Well Proportioned, Family Sized Detached Home On The Periphery Of Ballygowan Village
- Spacious Lounge With Inglenook Fireplace Open Plan To Well Fitted Kitchen/Dining Area
- Four Bedrooms Including Principal With Deluxe Shower Room Ensuite
- Large Family Shower Room With Modern White Suite Plus Ground Floor Cloakroom Suite
- Lower Level Entertainment Area With Pool Room, Bar And Living Space
  Ideal As Home Cinema or Games Room
- Oil Fired Central Heating
- Double Glazed Windows
- Quiet Cul-De-Sac Position