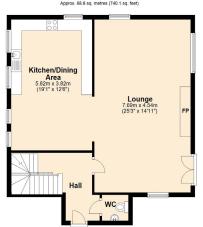

ion or give any warranty in relation to the property and we have no authority to do so on behalf of the seller. Any information given by us in these sales details or otherwise is given without responsibility on our part. Services, fitting, and equipment referred to in the sales details have not been tested (unless otherwise stated) and no warranty can be given as to their condition. We strongly recommend that all information, which we provide, about the property is verified by yourself or your advisers. Site plans on brochures are not drawn to scale, however we are happy to provide scale drawings from our office. Artist's impressions are for illustrative purposes only. All details including materials, finishes etc. should be clarified with the agents prior to booking.

#### Floor Plans







Total area: approx. 200.2 sq. metres (2155.0 sq. feet)













## Ballygowan, BT23 6HB

Well Proportioned Family Sized Detached Home - £299,950







E Lindsay Fyfe&Co.

Experienced Property Professionals