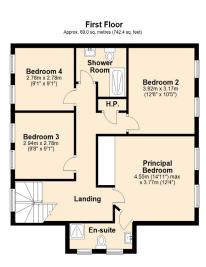

n or give any warranty in relation to the property and we have no authority to do so on behalf of the seller. Any information given by us in these sales details or otherwise is given without responsibility on our part. Services, fitting, and equipment referred to in the sales details have not been tested (unless otherwise stated) and no warranty can be given as to their condition. We strongly recommend that all information, which we provide, about the property is verified by yourself or your advisers. Site plans on brochures are not drawn to scale, however we are happy to provide scale drawings from our office. Artist's impressions are for illustrative purposes only. All details including materials, finishes etc. should be clarified with the agents prior to booking.

#### Floor Plans







Total area: approx. 200.2 sq. metres (2155.0 sq. feet)













## Ballygowan, BT23 6HB

Well Proportioned Family Sized Detached Home - £299,950







E Lindsay Fyfe&Co.

Experienced Property Professionals