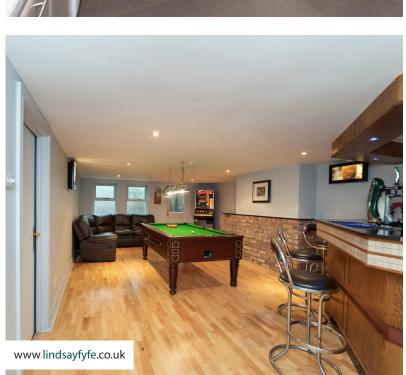

### **Key Features**

- Well Proportioned, Family Sized Detached Home On The Periphery Of Ballygowan Village
- Spacious Lounge With Inglenook Fireplace Open Plan To Well Fitted Kitchen/Dining Area
- Four Bedrooms Including Principal With Deluxe Shower Room Ensuite
- Large Family Shower Room With Modern White Suite Plus Ground Floor Cloakroom Suite
- Lower Level Entertainment Area With Pool Room, Bar And Living Space
  Ideal As Home Cinema or Games Room
- Oil Fired Central Heating
- Double Glazed Windows
- Quiet Cul-De-Sac Position