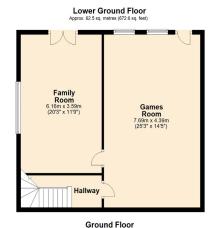

ation or give any warranty in relation to the property and we have no authority to do so on behalf of the seller. Any information given by us in these sales details or otherwise is given without responsibility on our part. Services, fitting, and equipment referred to in the sales details have not been tested (unless otherwise stated) and no warranty can be given as to their condition. We strongly recommend that all information, which we provide, about the property is verified by yourself or your advisers. Site plans on brochures are not drawn to scale, however we are happy to provide scale drawings from our office. Artist's impressions are for illustrative purposes only. All details including materials, finishes etc. should be clarified with the agents prior to booking.

#### Floor Plans







Total area: approx. 200.2 sq. metres (2155.0 sq. feet)













## Ballygowan, BT23 6HB

Well Proportioned Family Sized Detached Home - £299,950







E Lindsay Fyfe&Co.

Experienced Property Professionals