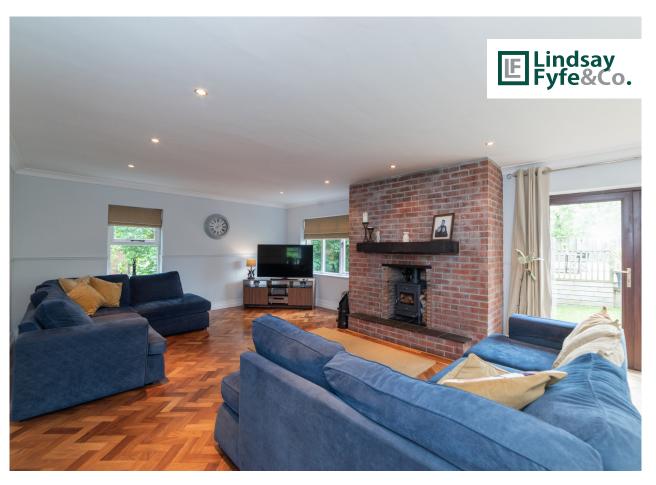

### **Key Features**

- Well Proportioned, Family Sized Detached Home On The Periphery Of Ballygowan Village
- Spacious Lounge With Inglenook Fireplace Open Plan To Well Fitted Kitchen/Dining Area
- Four Bedrooms Including Principal With Deluxe Shower Room Ensuite
- Large Family Shower Room With Modern White Suite Plus Ground Floor Cloakroom Suite
- Lower Level Entertainment Area With Pool Room, Bar And Living Space
  Ideal As Home Cinema or Games Room
- Oil Fired Central Heating
- Double Glazed Windows
- Quiet Cul-De-Sac Position