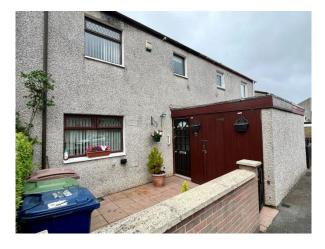

# FOR SALE 131 CLONMEEN DRUMGOR, CRAIGAVON BT65 4AR

## Three bedroom end terrace home OFFERS AROUND £82,500

Viewing strictly by appointment only

Number 131 is a fantastic three bedroom end terrace home situated in Clonmeen in Craigavon with a tenant in situ. The property is ideally located a short distance from neighbouring towns, close to primary and secondary schools, shops and all local amenities. Internally the property comprises hallway, downstairs wc, living room, open plan kitchen/dining room, three first floor bedrooms and family bathroom. Externally the property boasts low maintenance paved front garden, surrounded by wall and hedging. Fully enclosed rear garden laid in lawn surrounded by timber fencing. This property is a fantastic opportunity for investors to increase their portfolio, with a tenant in situ and therefore early viewing via the selling agent is highly recommended in order to fully appreciate what this home has to offer.

#### OUTSIDE:

Fully enclosed rear garden laid in lawn surrounded by timber fencing. Paved path and access gate to rear. Fully enclosed low maintenance paved front garden surrounded by hedge and wall with metal gate. Water tap and outdoor plugs.