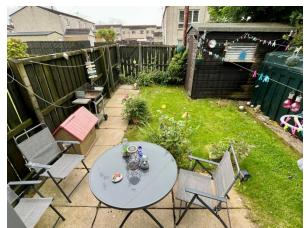

#### OUTSIDE:

Fully enclosed rear garden laid in lawn surrounded by timber fencing. Paved path and access gate to rear. Fully enclosed low maintenance paved front garden surrounded by hedge and wall with metal gate. Water tap and outdoor plugs.