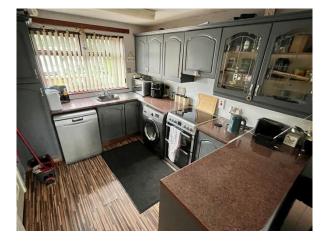

#### KITCHEN/DINING ROOM:

#### 22' 7" x 8' 5" (6.88m x 2.57m)

An excellent range of high and low cupboards and drawers, single stainless steel sink bowl and drainer, space for cooker with pull out extractor fan above and space for dishwasher and washing machine. Single and double panel radiator, part tiled walls, vertical blinds and laminate flooring. Open plan through to dining room. Part glazed door with glazed side panels leading to rear of property.