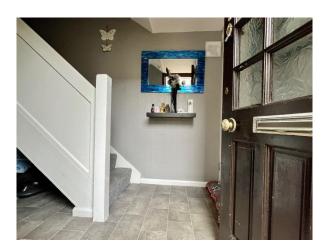

#### HALLWAY:

Part glazed wooden entrance door leading to hallway, three enclosed storage cupboards, single panel radiator and vinyl flooring. Downstairs wc off.

**DOWNSTAIRS WC:** 4' 5" x 3' 1" (1.35m x 0.94m) Downstairs wc with vinyl flooring.