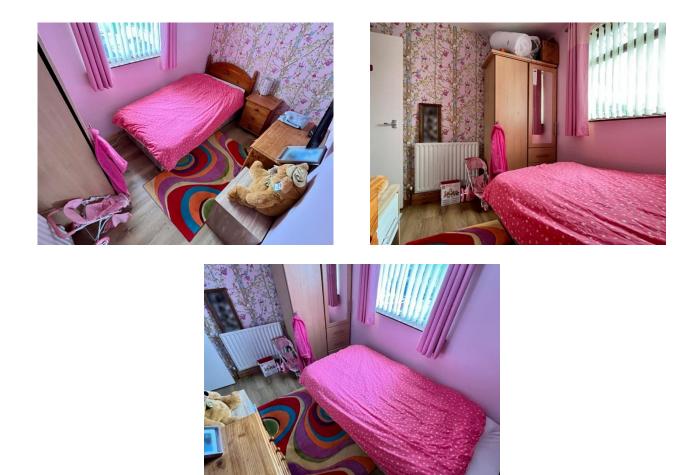

#### BEDROOM (1):

11' 2" x 10' 6" (3.4m x 3.2m)

Rear aspect double bedroom with enclosed storage cupboard. Single panel radiator, vertical blinds and carpet flooring.

#### BEDROOM (2):

15' 2" x 8' 3" (4.62m x 2.51m) (At widest points)

Rear aspect double bedroom with enclosed storage cupboard. Single panel radiator, vertical blinds and laminate flooring.

#### BEDROOM (3):

10' 0" x 8' 7" (3.05m x 2.62m) (At widest points) Front aspect single bedroom, single panel radiator, vertical blinds and laminate flooring.