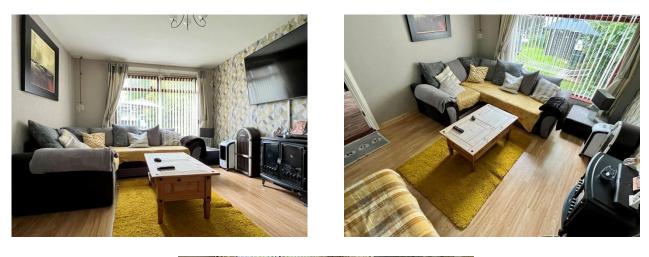

#### LIVING ROOM:

13' 5" x 10' 8" (4.09m x 3.25m)

Rear aspect living room, double panel radiator, vertical blinds and laminate flooring.