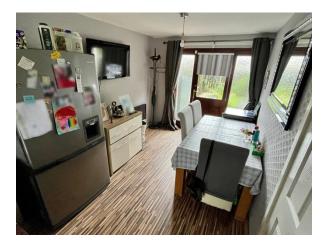

#### KITCHEN/DINING ROOM:

#### 22' 7" x 8' 5" (6.88m x 2.57m)

An excellent range of high and low cupboards and drawers, single stainless steel sink bowl and drainer, space for cooker with pull out extractor fan above and space for dishwasher and washing machine. Single and double panel radiator, part tiled walls, vertical blinds and laminate flooring. Open plan through to dining room. Part glazed door with glazed side panels leading to rear of property.