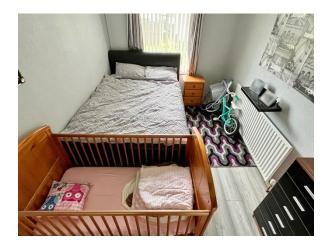

#### BEDROOM (1):

11' 2" x 10' 6" (3.4m x 3.2m)

Rear aspect double bedroom with enclosed storage cupboard. Single panel radiator, vertical blinds and carpet flooring.

#### BEDROOM (2):

15' 2" x 8' 3" (4.62m x 2.51m) (At widest points)

Rear aspect double bedroom with enclosed storage cupboard. Single panel radiator, vertical blinds and laminate flooring.

#### BEDROOM (3):

10' 0" x 8' 7" (3.05m x 2.62m) (At widest points) Front aspect single bedroom, single panel radiator, vertical blinds and laminate flooring.