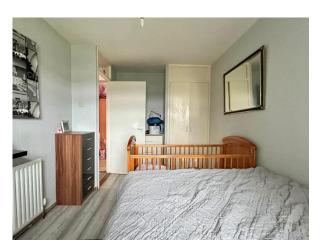

#### BEDROOM (1):

11' 2" x 10' 6" (3.4m x 3.2m)

Rear aspect double bedroom with enclosed storage cupboard. Single panel radiator, vertical blinds and carpet flooring.

#### BEDROOM (2):

15' 2" x 8' 3" (4.62m x 2.51m) (At widest points)

Rear aspect double bedroom with enclosed storage cupboard. Single panel radiator, vertical blinds and laminate flooring.

#### BEDROOM (3):

10' 0" x 8' 7" (3.05m x 2.62m) (At widest points) Front aspect single bedroom, single panel radiator, vertical blinds and laminate flooring.