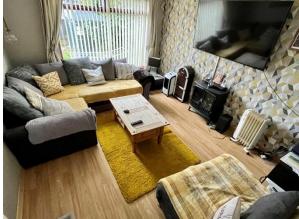

#### LIVING ROOM:

13' 5" x 10' 8" (4.09m x 3.25m)

Rear aspect living room, double panel radiator, vertical blinds and laminate flooring.