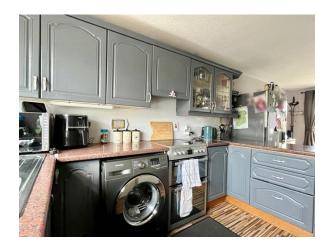

#### 22' 7" x 8' 5" (6.88m x 2.57m)

An excellent range of high and low cupboards and drawers, single stainless steel sink bowl and drainer, space for cooker with pull out extractor fan above and space for dishwasher and washing machine. Single and double panel radiator, part tiled walls, vertical blinds and laminate flooring. Open plan through to dining room. Part glazed door with glazed side panels leading to rear of property.