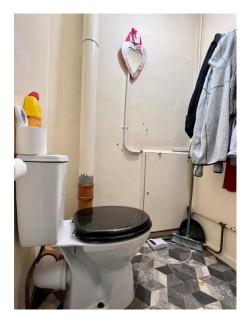

#### HALLWAY:

Part glazed wooden entrance door leading to hallway, three enclosed storage cupboards, single panel radiator and vinyl flooring. Downstairs wc off.

**DOWNSTAIRS WC:** 4' 5" x 3' 1" (1.35m x 0.94m) Downstairs wc with vinyl flooring.