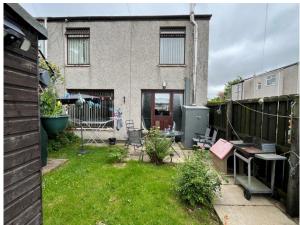

#### OUTSIDE:

Fully enclosed rear garden laid in lawn surrounded by timber fencing. Paved path and access gate to rear. Fully enclosed low maintenance paved front garden surrounded by hedge and wall with metal gate. Water tap and outdoor plugs.