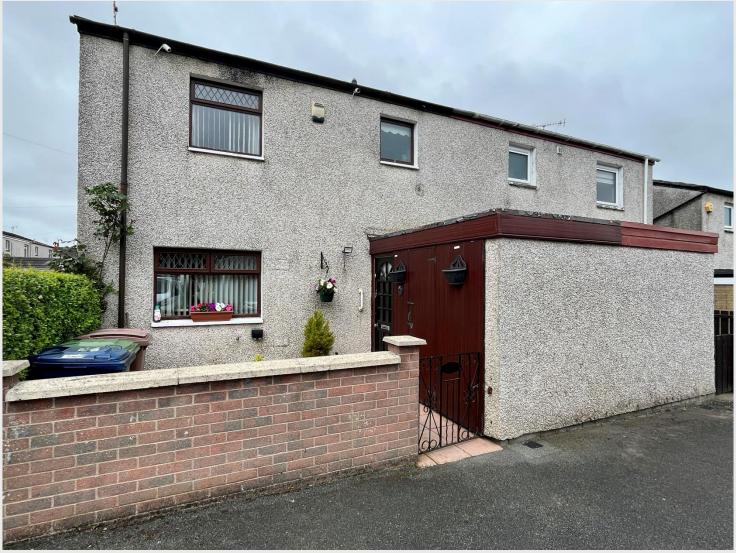

# FOR SALE 131 CLONMEEN DRUMGOR, CRAIGAVON BT65 4AR

## Three bedroom end terrace home OFFERS AROUND £82,500

Viewing strictly by appointment only

Number 131 is a fantastic three bedroom end terrace home situated in Clonmeen in Craigavon with a tenant in situ. The property is ideally located a short distance from neighbouring towns, close to primary and secondary schools, shops and all local amenities. Internally the property comprises hallway, downstairs wc, living room, open plan kitchen/dining room, three first floor bedrooms and family bathroom. Externally the property boasts low maintenance paved front garden, surrounded by wall and hedging. Fully enclosed rear garden laid in lawn surrounded by timber fencing. This property is a fantastic opportunity for investors to increase their portfolio, with a tenant in situ and therefore early viewing via the selling agent is highly recommended in order to fully appreciate what this home has to offer.

#### OUTSIDE:

Fully enclosed rear garden laid in lawn surrounded by timber fencing. Paved path and access gate to rear. Fully enclosed low maintenance paved front garden surrounded by hedge and wall with metal gate. Water tap and outdoor plugs.