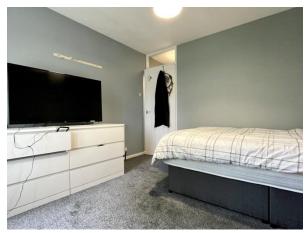

#### BEDROOM (1):

11' 2" x 10' 6" (3.4m x 3.2m)

Rear aspect double bedroom with enclosed storage cupboard. Single panel radiator, vertical blinds and carpet flooring.

#### BEDROOM (2):

15' 2" x 8' 3" (4.62m x 2.51m) (At widest points)

Rear aspect double bedroom with enclosed storage cupboard. Single panel radiator, vertical blinds and laminate flooring.

#### BEDROOM (3):

10' 0" x 8' 7" (3.05m x 2.62m) (At widest points) Front aspect single bedroom, single panel radiator, vertical blinds and laminate flooring.