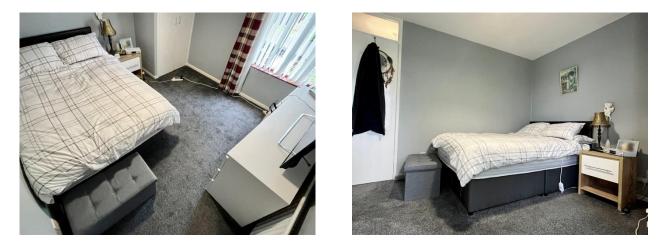

#### BEDROOM (1):

11' 2" x 10' 6" (3.4m x 3.2m)

Rear aspect double bedroom with enclosed storage cupboard. Single panel radiator, vertical blinds and carpet flooring.

#### BEDROOM (2):

15' 2" x 8' 3" (4.62m x 2.51m) (At widest points)

Rear aspect double bedroom with enclosed storage cupboard. Single panel radiator, vertical blinds and laminate flooring.

#### BEDROOM (3):

10' 0" x 8' 7" (3.05m x 2.62m) (At widest points) Front aspect single bedroom, single panel radiator, vertical blinds and laminate flooring.