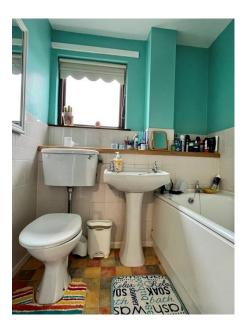

#### **BATHROOM:**

6' 4" x 6' 3" (1.93m x 1.91m)

Three piece white suite comprising panelled bath, pedestal wash hand basin and wc. Part tiled walls, single panel radiator and ceramic tile flooring.