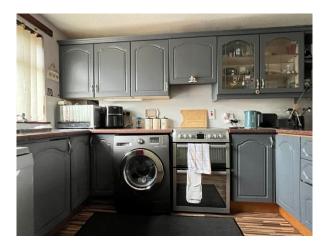

#### 22' 7" x 8' 5" (6.88m x 2.57m)

An excellent range of high and low cupboards and drawers, single stainless steel sink bowl and drainer, space for cooker with pull out extractor fan above and space for dishwasher and washing machine. Single and double panel radiator, part tiled walls, vertical blinds and laminate flooring. Open plan through to dining room. Part glazed door with glazed side panels leading to rear of property.