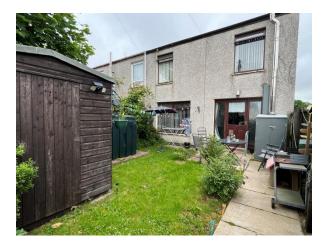

#### OUTSIDE:

Fully enclosed rear garden laid in lawn surrounded by timber fencing. Paved path and access gate to rear. Fully enclosed low maintenance paved front garden surrounded by hedge and wall with metal gate. Water tap and outdoor plugs.