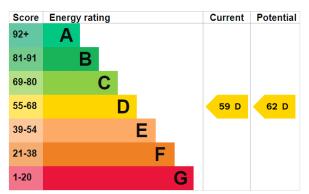

EPC Certificate Number: 0389-3072-0237-7308-1950

#### **SPECIAL FEATURES:**

- Three bedroom end terrace home approx. 1044 sq. ft.
- Fantastic investment opportunity to increase rental portfolio
- Tenant in situ
- Three well proportioned bedrooms
- Open plan kitchen/dining with an excellent range of high and low level cupboards and drawers
- Downstairs wc
- Fully enclosed rear garden laid in lawn
- Fully enclosed low maintenance paved front garden
- Oil fired central heating
- Short distance to primary and secondary schools, shops and all local amenities
- Rates: £414.47 per year
- EPC rating D