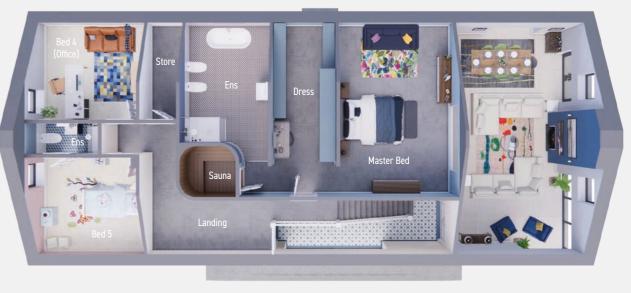

#### FIRST FLOOR

| Master Bedroom     |               |   |      |   |      |  |  |  |
|--------------------|---------------|---|------|---|------|--|--|--|
| ft                 | 20'8" x 13'9" | m | 6.3  | х | 4.2  |  |  |  |
| Dressing Room      |               |   |      |   |      |  |  |  |
| ft                 | 16'8" x 7'6"  | m | 5.1  | Х | 2.3  |  |  |  |
| Ensuite            |               |   |      |   |      |  |  |  |
| ft                 | 14'5" x 10'2" | m | 4.4  | Х | 3.1  |  |  |  |
| Sauna              |               |   |      |   |      |  |  |  |
| ft                 | ??'?" x ??'?" | m | ?.?? | Х | ?.?? |  |  |  |
| Bedroom 4 / Office |               |   |      |   |      |  |  |  |
| ft                 | 12'9" x 11'9" | m | 3.9  | Х | 3.6  |  |  |  |
| Bedroom 5          |               |   |      |   |      |  |  |  |
| ft                 | 12'9" x 11'9" | m | 3.9  | Х | 3.6  |  |  |  |
| Ensuite            |               |   |      |   |      |  |  |  |
| ft                 | 8'6" x 3'7"   | m | 2.6  | Х | 1.1  |  |  |  |

FIRST FLOOR