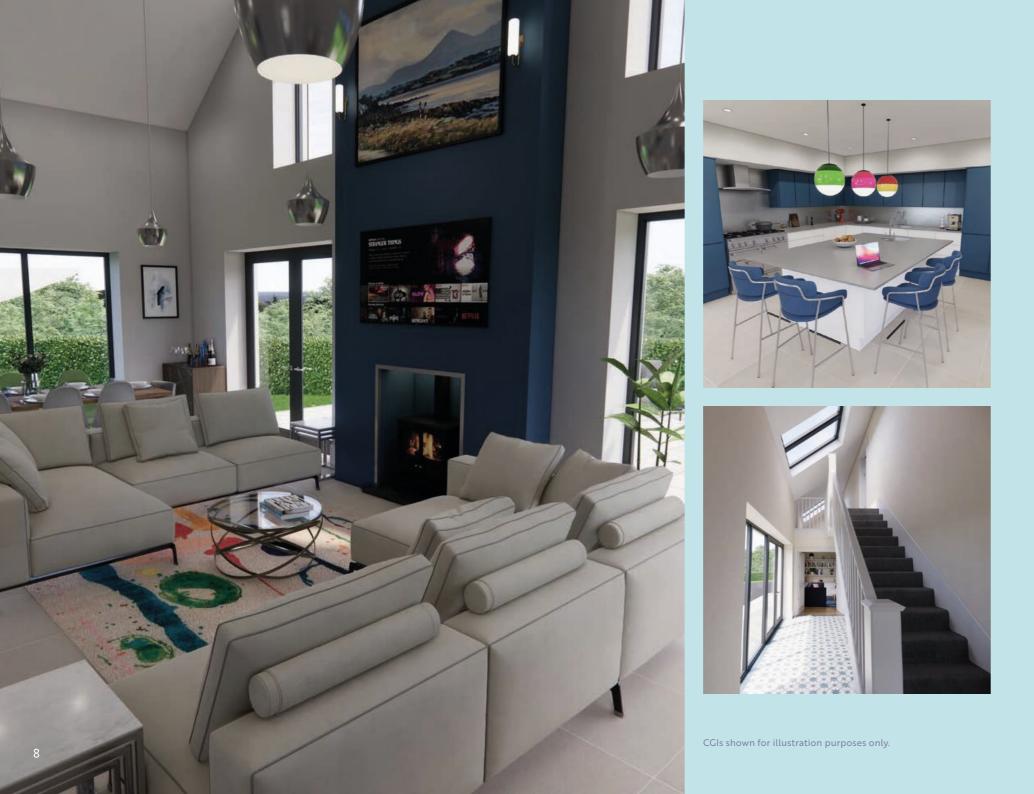

## A SUPERIOR SPECIFICATION FOR YOUR LUXURY LIVING SPACE

#### KITCHEN

Premium fitted kitchen individually designed and tailored to suit your requirements

Stone worktops in a choice of colours

Cabinet doors available in a choice of colours with either contemporary or traditional finishes

Appliances to include electric hob with downdraft extractor, integrated oven, warming drawer and combination microwave, built in dishwasher and fridge freezer