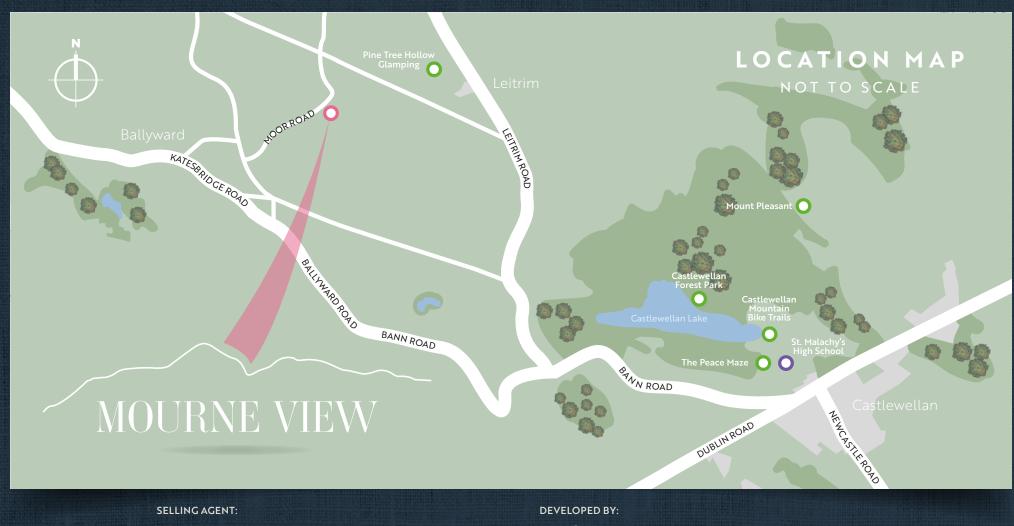

Moor Road, Castlewellan

AN EXCLUSIVE 3133 sq ft DETACHED FAMILY HOME FEATURING A LUXURY SPECIFICATION AND BREATHTAKING VIEWS