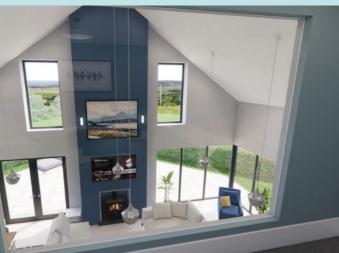

rgy efficient LED illumination

5 amp light / power ring to kitchen living area

Hard wired security alarm

TV points, cat 6 and USB charging points to all living areas and bedrooms

#### HEATING

Air source heat pump and associated controls Underfloor heating to ground floor Aluminium radiator system to first floor Mechanical heat recovery ventilation system

#### STAIRCASE

European white oak newels, handrail and base rails with square profile spindles

Balustrading options are available for the staircase and upper landing

#### EXTERNAL

Granite sills Composite front door set uPVC windows in anthracite / white frames Aluminium sliding doors to patio area Outside water taps and power sockets

#### LANDSCAPING

Gardens graded and seeded Detached garage Plastered internal walls



















### 028 4062 2226 quinnestateagents.com



These particulars do not constitute any part of an offer or contract. None of the statements contained in these particulars are to be relied on as statements or representations of fact and intending purchasers must satisfy themselves by inspection or otherwise as to the correctness of each of the statements contained in these particulars. Configurations of kitchens, bathrooms and wardrobes etc., may be subject to alteration from those illustrated without prior notification. Purchasers should satisfy themselves as to the current specification at the time of booking. The Vendor does not take or give, and neither the Selling Agent, nor any person in their employment, has any authority to make or give any representation or warranty whatever in