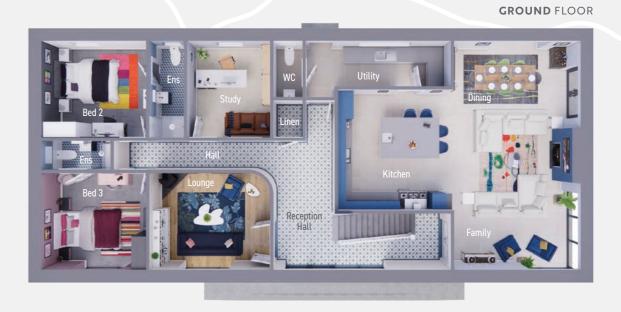

#### GROUND FLOOR

### Entrance Hall

| Lounge          |                |   |     |   |     |  |  |  |
|-----------------|----------------|---|-----|---|-----|--|--|--|
| ft              | 14'9" x 11'9"  | m | 4.5 | Х | 3.6 |  |  |  |
| Kitchen         |                |   |     |   |     |  |  |  |
| ft              | 14'9" x 14'1"  | m | 4.5 | Х | 4.3 |  |  |  |
| Dining / Family |                |   |     |   |     |  |  |  |
| ft              | 27'10" x 15'5" | m | 4.7 | Х | 8.5 |  |  |  |
| Utility         |                |   |     |   |     |  |  |  |
| ft              | 15'1" x 5'6"   | m | 4.6 | Х | 1.7 |  |  |  |
| Study           |                |   |     |   |     |  |  |  |
| ft              | 11'9" x 10'2"  | m | 3.6 | Х | 3.1 |  |  |  |
| Bedroom 2       |                |   |     |   |     |  |  |  |
| ft              | 12'9" x 11'9"  | m | 3.9 | Х | 3.6 |  |  |  |
| Ensuite         |                |   |     |   |     |  |  |  |
| ft              | 11'9" x 4'3"   | m | 3.6 | Х | 1.3 |  |  |  |
| Bedroom 3       |                |   |     |   |     |  |  |  |
| ft              | 12'9" x 11'9"  | m | 3.9 | Х | 3.6 |  |  |  |
| Ensuite         |                |   |     |   |     |  |  |  |
| ft              | 8'6" x 3'7"    | m | 2.6 | Х | 1.1 |  |  |  |