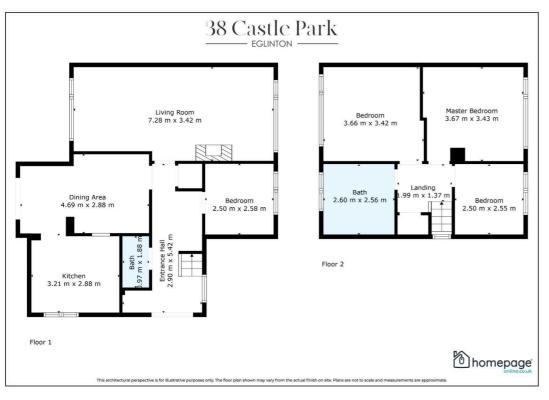

## 38 Castle Park Eglinton, BT47 3PL

4

2

Homepage Estate Agents are delighted to welcome to Let, this spacious 4 bedroom family home.

This detached property offers spacious living accommodation with kitchen, dining, large living room with open fire, enclosed gardens, off street parking and a garage.

The property benefits from 1 bedroom and a W.C. on the ground floor, with a further 3 bedrooms and family bathroom on the first floor.