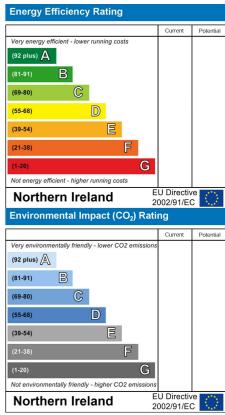

## FURTHER DETAILS

Rent: £ 950.00 per month, paid in advance Deposit: £850.00 Rates: Rent includes general rates.

Available from: 10/06/24 Viewable from: 10/06/24