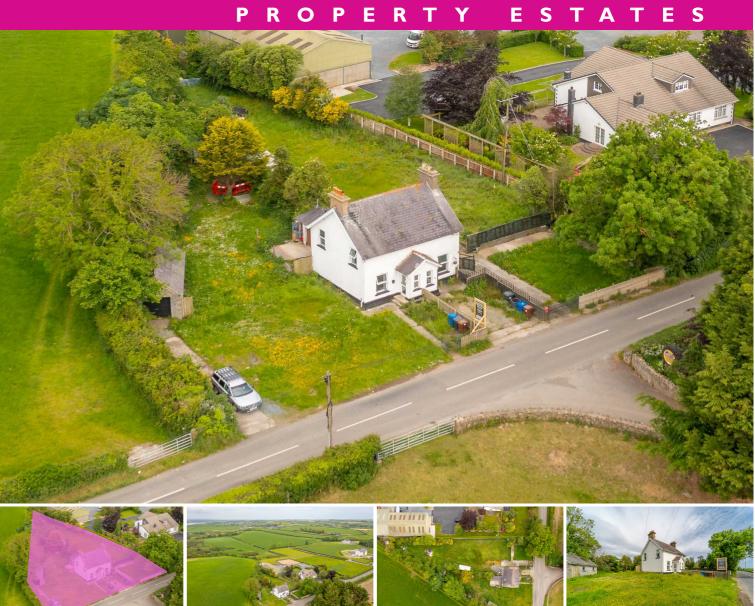

## 028 9145 0000 www.ipestates.co.uk

Independent Farm & Country are pleased to offer to the market a fantastic opportunity to purchase numbers 10 & 12 Inishargy Road, Kircubbin, as one lot within Outline Planning Permission Granted for 2x 1.5 Storey replacement dwellings with a single storey Detached Garage.

The site is located approximately 800m from Inishargy Road's junction with the Portaferry Road on approach to Kircubbin from Greyabbey.

The site enjoys a rural setting whilst still being convenient to Kircubbin Town Centre and the picturesque shoreline of Strangford Lough is only a short distance away.