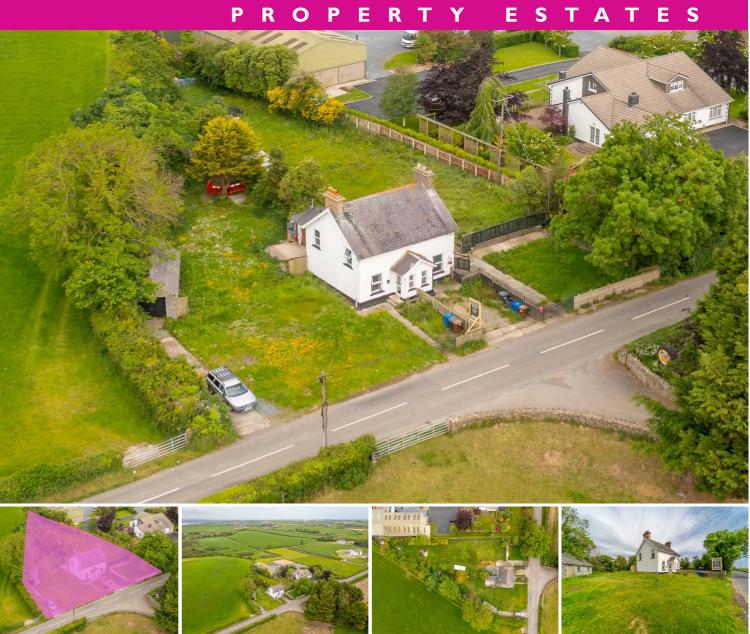

## 028 9145 0000 www.ipestates.co.uk

Independent Farm & Country are pleased to offer to the market a fantastic opportunity to purchase numbers 10 & 12 Inishargy Road, Kircubbin, as one lot within Outline Planning Permission Granted for 2x 1.5 Storey replacement dwellings with a single storey Detached Garage.

The site is located approximately 800m from Inishargy Road's junction with the Portaferry Road on approach to Kircubbin from Greyabbey.

The site enjoys a rural setting whilst still being convenient to Kircubbin Town Centre and the picturesque shoreline of Strangford Lough is only a short distance away.

### 10 Inishargy Road

## 12 Inishargy Road