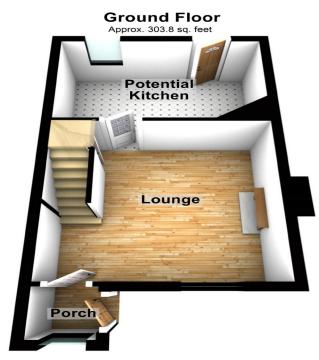

## Independent

## Number 10



Total area: approx. 593.8 sq. feet

## Number 12



Total area: approx. 594.1 sq. feet



These particulars are given on the understanding that they will not be construed as part of a contract or lease. Whilst every care is taken in compiling the information, we give no guarantee as to the accuracy thereof and prospective purchasers are recommended to satisfy themselves regarding the particulars. We have not tested any heating or electrical systems

## Approx. 292.3 sq. feet Bathroom Bedroom 2 **Bedroom 1**

**First Floor** 









## FOR 10 & 12 Inishargy Road, Kircubbin Offers Over £195,000

- Outline Planning Permission: 2x Detached Houses.
- and associated site works
- detached garage and associated site works

# Independent

• 10: 1.5 storey replacement dwelling, single storey detached garage

• 12 Inishargy Road: 1.5 storey replac