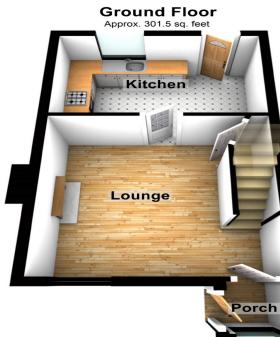

### **Ground Floor**

Lounge (13' 4" x 13' 1") Kitchen (13' 4" x 8' 4")

#### **First Floor**

Bedroom One (13' 4" x 10' 2") Bedroom Two (8' 4" x 7' 3") Bathroom (8' 5'' x 5' 8'')