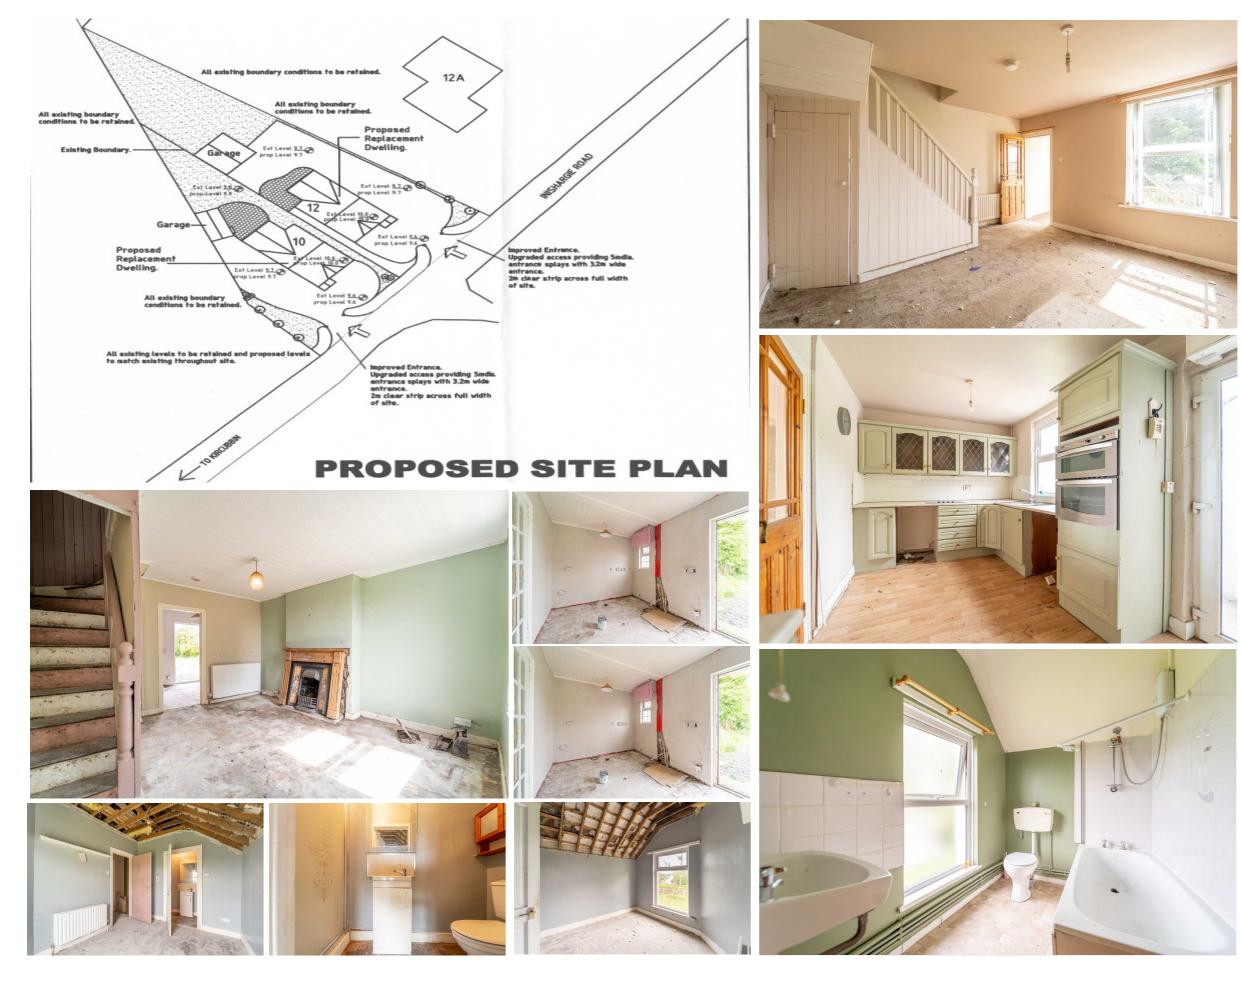

## FOR 10 & 12 Inishargy Road, Kircubbin Offers Over £195,000

- Outline Planning Permission: 2x Detached Houses.
- and associated site works
- detached garage and associated site works

# Independent

• 10: 1.5 storey replacement dwelling, single storey detached garage

• 12 Inishargy Road: 1.5 storey replacement dwelling, single storey

## 028 9145 0000 www.ipestates.co.uk

Independent Farm & Country are pleased to offer to the market a fantastic opportunity to purchase numbers 10 & 12 Inishargy Road, Kircubbin, as one lot within Outline Planning Permission Granted for 2x 1.5 Storey replacement dwellings with a single storey Detached Garage.

### **Ground Floor**

Lounge (13' 4" x 13' 1") Kitchen (13' 4" x 8' 4")

#### **First Floor**

Bedroom One (13' 4" x 10' 2") Bedroom Two (8' 4" x 7' 3") Bathroom (8' 5'' x 5' 8'')

#### **Ground Floor**

Lounge (13' 4" x 13' 1") Kitchen (13' 3'' x 8' 4'')

### **First Floor**

1-20

Bedroom One (10' 2" x 8' 5") Ensuite Shower Room (8' 5" x 2' 10") Bedroom Two (13' 5" x 10' 5")