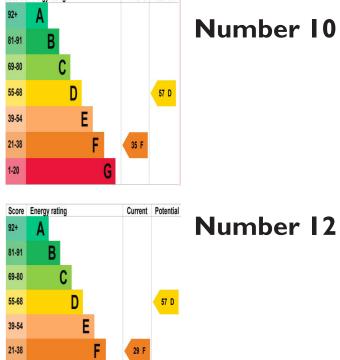

## Number 10

Total area: approx. 593.8 sq. feet

## Number 12

Total area: approx. 594.1 sq. feet

These particulars are given on the understanding that they will not be construed as part of a contract or lease. Whilst every care is taken in compiling the information, we give no guarantee as to the accuracy thereof and prospective purchasers are recommended to satisfy themselves regarding the particulars. We have not tested any heating or electrical systems