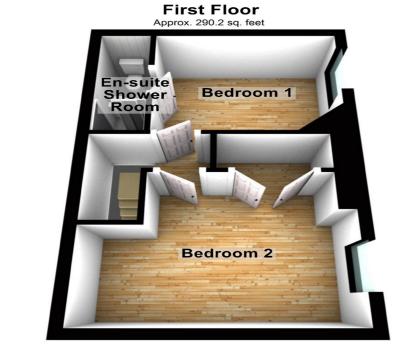

### **First Floor**

1-20

Bedroom One (10' 2" x 8' 5") Ensuite Shower Room (8' 5" x 2' 10") Bedroom Two (13' 5" x 10' 5")