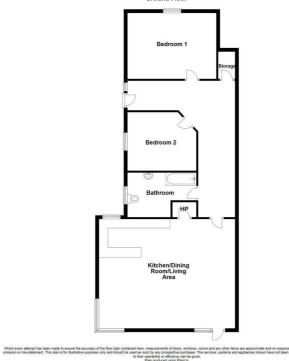

# Accommodation Comprises:

#### **Entrance Hall**

Built in storage.

## Kitchen / Living / Dining Area

20'3" x 22'7"

Range of high and low level units with laminate work surfaces, built in drainer stainless steel sink unit with mixer tap, plumbed for washing machine and dishwasher, space for fridge freezer, four ring electric hob, integrated oven and extractor fan, partly tiled walls and part tiled floor.

#### Bedroom 1

10'2" x 14'0"

#### Bedroom 2

8'10" x 10'9"

### **Bathroom**

White suite comprising panelled bath with mixer taps, wall mounted overhead shower with glazed shower screen, vanity unit with mixer tap, low flush wc, extractor fan and partially tiled walls.

## Garage