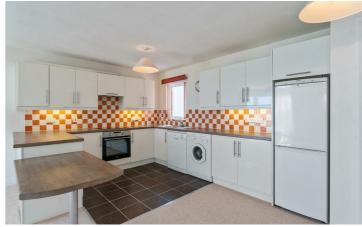

## Kitchen / Living / Dining Area

20'3" x 22'7"

Range of high and low level units with laminate work surfaces, built in drainer stainless steel sink unit with mixer tap, plumbed for washing machine and dishwasher, space for fridge freezer, four ring electric hob, integrated oven and extractor fan, partly tiled walls and part tiled floor.