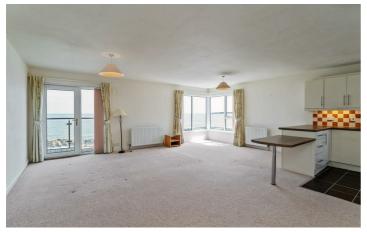

## Kitchen / Living / Dining Area

20'3" x 22'7"

Range of high and low level units with laminate work surfaces, built in drainer stainless steel sink unit with mixer tap, plumbed for washing machine and dishwasher, space for fridge freezer, four ring electric hob, integrated oven and extractor fan, partly tiled walls and part tiled floor.