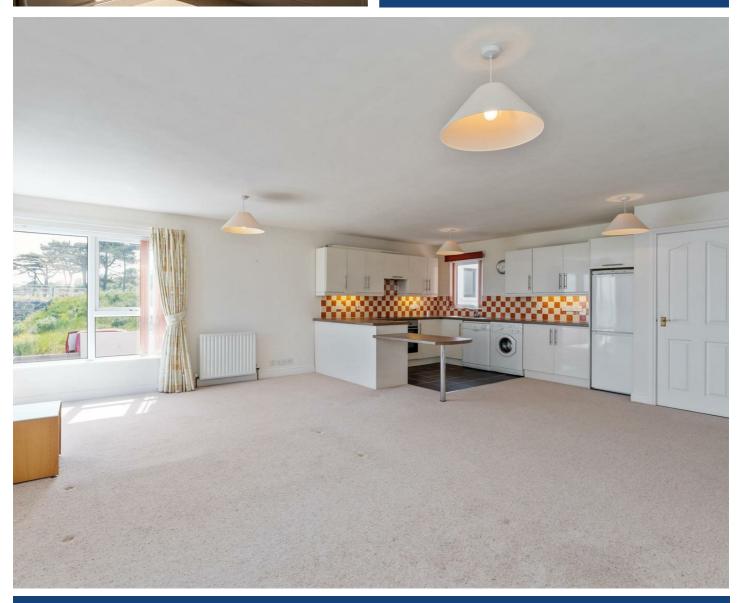

## Kitchen / Living / Dining Area

20'3" x 22'7"

Range of high and low level units with laminate work surfaces, built in drainer stainless steel sink unit with mixer tap, plumbed for washing machine and dishwasher, space for fridge freezer, four ring electric hob, integrated oven and extractor fan, partly tiled walls and part tiled floor.