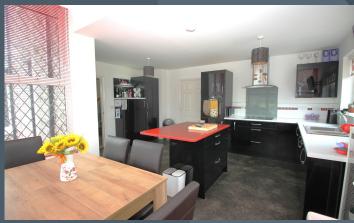

#### **Description**

A beautifully styled semi-detached home having a wonderful array of authentic architectural detailing including a feature sun room window to the kitchen/dining room, creating a unique character to a modern home.

- Authentically designed semi detached home with feature bay windows and stone exterior facade
- Three good bedrooms, master bedroom with ensuite shower room
- Attractive hallway with stylish front door and top light
- Elegant drawing room with two walk in bay windows and a feature fireplace with inset cast iron stove
- Open plan kitchen with dining bay and feature vaulted window
- Contemporary designed kitchen with a good range of fitted high and low level units and island unit. Built in oven and inset hob. Integrated dishwasher and integrated fridge
- Separate utility room with a range of fitted high and low level units with space for an automatic washing machine and space for a tumble dryer
- Spacious downstairs cloak room with WC and wash hand basin
- Bathroom on the first floor with a modern white suite including a bath, WC and wash hand basin
- PVC double glazed windows
- Oil fired central heating
- Drive to the side of the property
- Neat gardens to the front and rear with