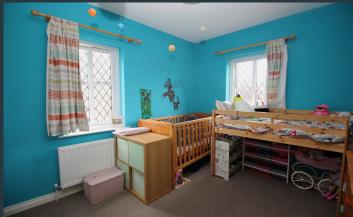

- Authentically designed semi detached home with feature bay windows and stone exterior facade
- Three good bedrooms, master bedroom with ensuite shower room
- Attractive hallway with stylish front door and top light
- Elegant drawing room with two walk in bay windows and a feature fireplace with inset cast iron stove
- Open plan kitchen with dining bay and feature vaulted window
- Contemporary designed kitchen with a good range of fitted high and low level units and island unit. Built in oven and inset hob. Integrated dishwasher and integrated fridge
- Separate utility room with a range of fitted high and low level units with space for an automatic washing machine and space for a tumble dryer
- Spacious downstairs cloak room with WC and wash hand basin
- Bathroom on the first floor with a modern white suite including a bath, WC and wash hand basin
- PVC double glazed windows
- Oil fired central heating
- Drive to the side of the property
- Neat gardens to the front and rear with