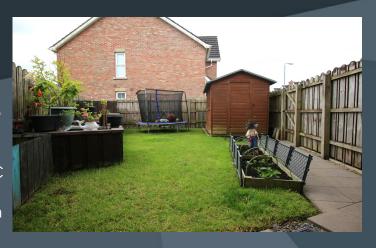

- Authentically designed semi detached home with feature bay windows and stone exterior facade
- Three good bedrooms, master bedroom with ensuite shower room
- Attractive hallway with stylish front door and top light
- Elegant drawing room with two walk in bay windows and a feature fireplace with inset cast iron stove
- Open plan kitchen with dining bay and feature vaulted window
- Contemporary designed kitchen with a good range of fitted high and low level units and island unit. Built in oven and inset hob. Integrated dishwasher and integrated fridge
- Separate utility room with a range of fitted high and low level units with space for an automatic washing machine and space for a tumble dryer
- Spacious downstairs cloak room with WC and wash hand basin
- Bathroom on the first floor with a modern white suite including a bath, WC and wash hand basin
- PVC double glazed windows
- Oil fired central heating
- Drive to the side of the property
- Neat gardens to the front and rear with