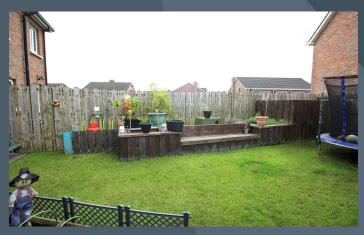

- Authentically designed semi detached home with feature bay windows and stone exterior facade
- Three good bedrooms, master bedroom with ensuite shower room
- Attractive hallway with stylish front door and top light
- Elegant drawing room with two walk in bay windows and a feature fireplace with inset cast iron stove
- Open plan kitchen with dining bay and feature vaulted window
- Contemporary designed kitchen with a good range of fitted high and low level units and island unit. Built in oven and inset hob. Integrated dishwasher and integrated fridge
- Separate utility room with a range of fitted high and low level units with space for an automatic washing machine and space for a tumble dryer
- Spacious downstairs cloak room with WC and wash hand basin
- Bathroom on the first floor with a modern white suite including a bath, WC and wash hand basin
- PVC double glazed windows
- Oil fired central heating
- Drive to the side of the property
- Neat gardens to the front and rear with