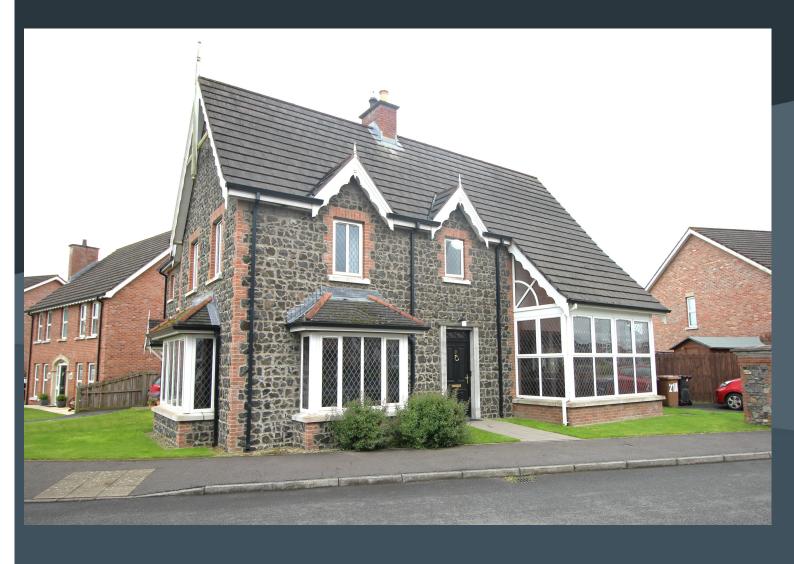

## 21a WELLINGTON PARK AVENUE

Maghaberry BT67 0UG

Offers around **£199,950** 

#### **Description**

A beautifully styled semi-detached home having a wonderful array of authentic architectural detailing including a feature sun room window to the kitchen/dining room, creating a unique character to a modern home.

- Authentically designed semi detached home with feature bay windows and stone exterior facade
- Three good bedrooms, master bedroom with ensuite shower room
- Attractive hallway with stylish front door and top light
- Elegant drawing room with two walk in bay windows and a feature fireplace with inset cast iron stove
- Open plan kitchen with dining bay and feature vaulted window
- Contemporary designed kitchen with a good range of fitted high and low level units and island unit. Built in oven and inset hob. Integrated dishwasher and integrated fridge
- Separate utility room with a range of fitted high and low level units with space for an automatic washing machine and space for a tumble dryer
- Spacious downstairs cloak room with WC and wash hand basin
- Bathroom on the first floor with a modern white suite including a bath, WC and wash hand basin
- PVC double glazed windows
- Oil fired central heating
- Drive to the side of the property
- Neat gardens to the front and rear with