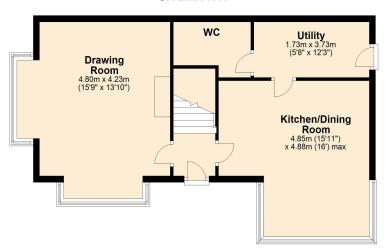

#### **Ground Floor**

First Floor

Illustrations are for identification purposes only. Measurements are approximate using a laser measuring device. Plan produced using PlanUp.