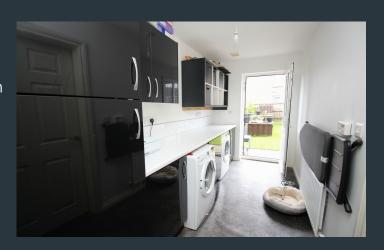

- Authentically designed semi detached home with feature bay windows and stone exterior facade
- Three good bedrooms, master bedroom with ensuite shower room
- Attractive hallway with stylish front door and top light
- Elegant drawing room with two walk in bay windows and a feature fireplace with inset cast iron stove
- Open plan kitchen with dining bay and feature vaulted window
- Contemporary designed kitchen with a good range of fitted high and low level units and island unit. Built in oven and inset hob. Integrated dishwasher and integrated fridge
- Separate utility room with a range of fitted high and low level units with space for an automatic washing machine and space for a tumble dryer
- Spacious downstairs cloak room with WC and wash hand basin
- Bathroom on the first floor with a modern white suite including a bath, WC and wash hand basin
- PVC double glazed windows
- Oil fired central heating
- Drive to the side of the property
- Neat gardens to the front and rear with