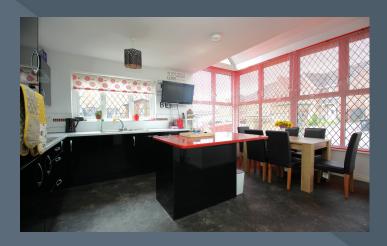

#### **Description**

A beautifully styled semi-detached home having a wonderful array of authentic architectural detailing including a feature sun room window to the kitchen/dining room, creating a unique character to a modern home.

- Authentically designed semi detached home with feature bay windows and stone exterior facade
- Three good bedrooms, master bedroom with ensuite shower room
- Attractive hallway with stylish front door and top light
- Elegant drawing room with two walk in bay windows and a feature fireplace with inset cast iron stove
- Open plan kitchen with dining bay and feature vaulted window
- Contemporary designed kitchen with a good range of fitted high and low level units and island unit. Built in oven and inset hob. Integrated dishwasher and integrated fridge
- Separate utility room with a range of fitted high and low level units with space for an automatic washing machine and space for a tumble dryer
- Spacious downstairs cloak room with WC and wash hand basin
- Bathroom on the first floor with a modern white suite including a bath, WC and wash hand basin
- PVC double glazed windows
- Oil fired central heating
- Drive to the side of the property
- Neat gardens to the front and rear with