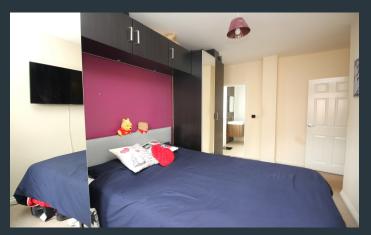

- Authentically designed semi detached home with feature bay windows and stone exterior facade
- Three good bedrooms, master bedroom with ensuite shower room
- Attractive hallway with stylish front door and top light
- Elegant drawing room with two walk in bay windows and a feature fireplace with inset cast iron stove
- Open plan kitchen with dining bay and feature vaulted window
- Contemporary designed kitchen with a good range of fitted high and low level units and island unit. Built in oven and inset hob. Integrated dishwasher and integrated fridge
- Separate utility room with a range of fitted high and low level units with space for an automatic washing machine and space for a tumble dryer
- Spacious downstairs cloak room with WC and wash hand basin
- Bathroom on the first floor with a modern white suite including a bath, WC and wash hand basin
- PVC double glazed windows
- Oil fired central heating
- Drive to the side of the property
- Neat gardens to the front and rear with