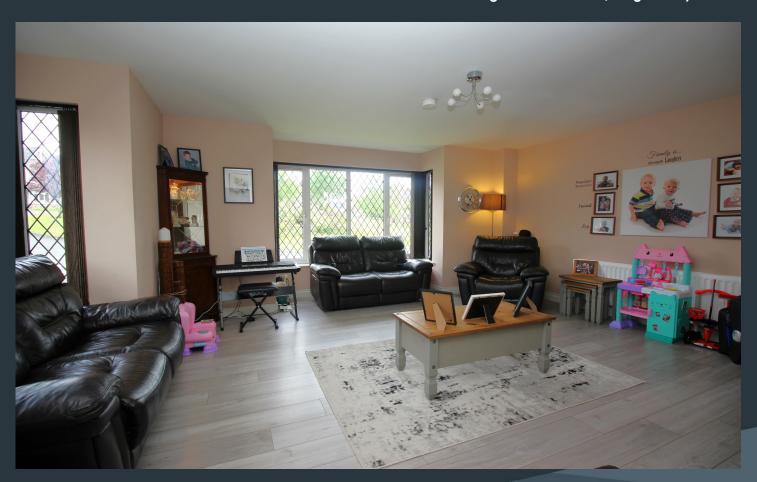

#### **Description**

A beautifully styled semi-detached home having a wonderful array of authentic architectural detailing including a feature sun room window to the kitchen/dining room, creating a unique character to a modern home.

- Authentically designed semi detached home with feature bay windows and stone exterior facade
- Three good bedrooms, master bedroom with ensuite shower room
- Attractive hallway with stylish front door and top light
- Elegant drawing room with two walk in bay windows and a feature fireplace with inset cast iron stove
- Open plan kitchen with dining bay and feature vaulted window
- Contemporary designed kitchen with a good range of fitted high and low level units and island unit. Built in oven and inset hob. Integrated dishwasher and integrated fridge
- Separate utility room with a range of fitted high and low level units with space for an automatic washing machine and space for a tumble dryer
- Spacious downstairs cloak room with WC and wash hand basin
- Bathroom on the first floor with a modern white suite including a bath, WC and wash hand basin
- PVC double glazed windows
- Oil fired central heating
- Drive to the side of the property
- Neat gardens to the front and rear with