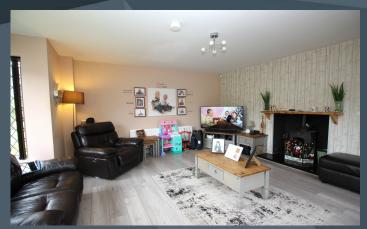

#### **Description**

A beautifully styled semi-detached home having a wonderful array of authentic architectural detailing including a feature sun room window to the kitchen/dining room, creating a unique character to a modern home.

- Authentically designed semi detached home with feature bay windows and stone exterior facade
- Three good bedrooms, master bedroom with ensuite shower room
- Attractive hallway with stylish front door and top light
- Elegant drawing room with two walk in bay windows and a feature fireplace with inset cast iron stove
- Open plan kitchen with dining bay and feature vaulted window
- Contemporary designed kitchen with a good range of fitted high and low level units and island unit. Built in oven and inset hob. Integrated dishwasher and integrated fridge
- Separate utility room with a range of fitted high and low level units with space for an automatic washing machine and space for a tumble dryer
- Spacious downstairs cloak room with WC and wash hand basin
- Bathroom on the first floor with a modern white suite including a bath, WC and wash hand basin
- PVC double glazed windows
- Oil fired central heating
- Drive to the side of the property
- Neat gardens to the front and rear with