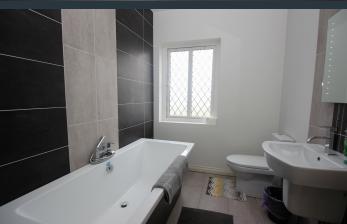

- Authentically designed semi detached home with feature bay windows and stone exterior facade
- Three good bedrooms, master bedroom with ensuite shower room
- Attractive hallway with stylish front door and top light
- Elegant drawing room with two walk in bay windows and a feature fireplace with inset cast iron stove
- Open plan kitchen with dining bay and feature vaulted window
- Contemporary designed kitchen with a good range of fitted high and low level units and island unit. Built in oven and inset hob. Integrated dishwasher and integrated fridge
- Separate utility room with a range of fitted high and low level units with space for an automatic washing machine and space for a tumble dryer
- Spacious downstairs cloak room with WC and wash hand basin
- Bathroom on the first floor with a modern white suite including a bath, WC and wash hand basin
- PVC double glazed windows
- Oil fired central heating
- Drive to the side of the property
- Neat gardens to the front and rear with