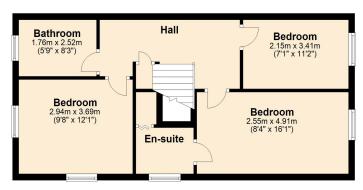

#### **Ground Floor**

First Floor

Illustrations are for identification purposes only. Measurements are approximate using a laser measuring device. Plan produced using PlanUp.