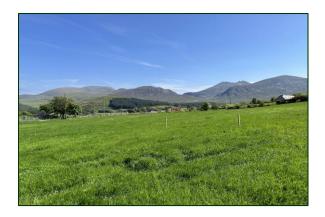

## 42m South of 155 Bryansford Road Kilcoo

3T34 5LG

Located near the junction of Bryansford Road and Slievenaman Road this site has spectacular, uninterrupted views of the Mourne Mountains and is within a short drive of Trassey Road, Tollymore Forest Park, Newcastle and Castlewellan. Building sites in this area rarely come on the market.

- Spectacular Views of the Mourne Mountains and Surrounding Countryside
- Outline Planning Permission for Farm Dwelling
- Application No. LA07/2022/1119/0
- Offers in the Region Of £100,000

These particulars do not constitute any part of an offer or contract. None of the statements contained in these particulars are to be relied on as statements or representations of fact and any intending purchasers must satisfy himself by inspection or otherwise as to the correctness of the statements in these particulars. The vendor does not make or give, and neither James Wilson & Son, nor any person in their employment, has any authority to make or give any representation or warranty whatever in relation to this property. No appliances or equipment have been tested. Purchasers should satisfy themselves with regard to such items.