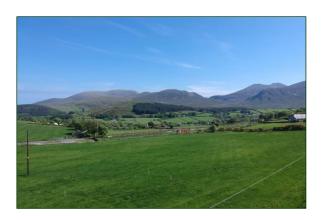

## 42m South of 155 Bryansford Road Kilcoo

3T34 5LG

Located near the junction of Bryansford Road and Slievenaman Road this site has spectacular, uninterrupted views of the Mourne Mountains and is within a short drive of Trassey Road, Tollymore Forest Park, Newcastle and Castlewellan. Building sites in this area rarely come on the market.

- Spectacular Views of the Mourne Mountains and Surrounding Countryside
- Outline Planning Permission for Farm Dwelling
- Application No. LA07/2022/1119/0
- Offers in the Region Of £100,000

These particulars do not constitute any part of an offer or contract. None of the statements contained in these particulars are to be relied on as statements or representations of fact and any intending purchasers must satisfy himself by inspection or otherwise as to the correctness of the statements in these particulars. The vendor does not make or give, and neither James Wilson & Son, nor any person in their employment, has any authority to make or give any representation or warranty whatever in relation to this property. No appliances or equipment have been tested. Purchasers should satisfy themselves with regard to such items.