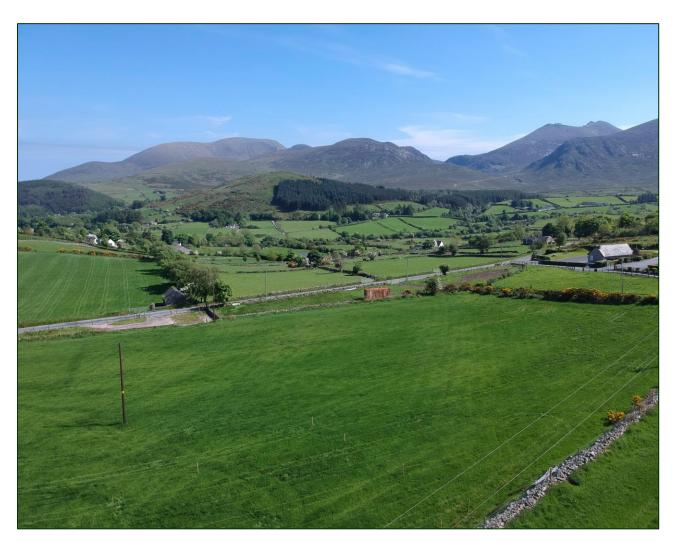

## 42m South of 155 Bryansford Road Kilcoo

3T34 5LG

Located near the junction of Bryansford Road and Slievenaman Road this site has spectacular, uninterrupted views of the Mourne Mountains and is within a short drive of Trassey Road, Tollymore Forest Park, Newcastle and Castlewellan. Building sites in this area rarely come on the market.

- Spectacular Views of the Mourne Mountains and Surrounding Countryside
- Outline Planning Permission for Farm Dwelling
- Application No. LA07/2022/1119/0
- Offers in the Region Of £100,000

These particulars do not constitute any part of an offer or contract. None of the statements contained in these particulars are to be relied on as statements or representations of fact and any intending purchasers must satisfy himself by inspection or otherwise as to the correctness of the statements in these particulars. The vendor does not make or give, and neither James Wilson & Son, nor any person in their employment, has any authority to make or give any representation or warranty whatever in relation to this property. No appliances or equipment have been tested. Purchasers should satisfy themselves with regard to such items.