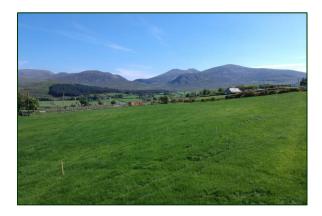

## 42m South of 155 Bryansford Road Kilcoo

3T34 5LG

Located near the junction of Bryansford Road and Slievenaman Road this site has spectacular, uninterrupted views of the Mourne Mountains and is within a short drive of Trassey Road, Tollymore Forest Park, Newcastle and Castlewellan. Building sites in this area rarely come on the market.

- Spectacular Views of the Mourne Mountains and Surrounding Countryside
- Outline Planning Permission for Farm Dwelling
- Application No. LA07/2022/1119/0
- Offers in the Region Of £100,000

These particulars do not constitute any part of an offer or contract. None of the statements contained in these particulars are to be relied on as statements or representations of fact and any intending purchasers must satisfy himself by inspection or otherwise as to the correctness of the statements in these particulars. The vendor does not make or give, and neither James Wilson & Son, nor any person in their employment, has any authority to make or give any representation or warranty whatever in relation to this property. No appliances or equipment have been tested. Purchasers should satisfy themselves with regard to such items.