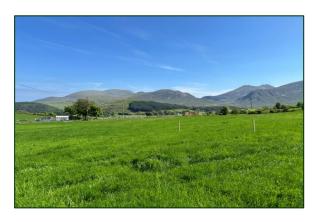

## 42m South of 155 Bryansford Road Kilcoo

3T34 5LG

Located near the junction of Bryansford Road and Slievenaman Road this site has spectacular, uninterrupted views of the Mourne Mountains and is within a short drive of Trassey Road, Tollymore Forest Park, Newcastle and Castlewellan. Building sites in this area rarely come on the market.

- Spectacular Views of the Mourne Mountains and Surrounding Countryside
- Outline Planning Permission for Farm Dwelling
- Application No. LA07/2022/1119/0
- Offers in the Region Of £100,000

These particulars do not constitute any part of an offer or contract. None of the statements contained in these particulars are to be relied on as statements or representations of fact and any intending purchasers must satisfy himself by inspection or otherwise as to the correctness of the statements in these particulars. The vendor does not make or give, and neither James Wilson & Son, nor any person in their employment, has any authority to make or give any representation or warranty whatever in relation to this property. No appliances or equipment have been tested. Purchasers should satisfy themselves with regard to such items.