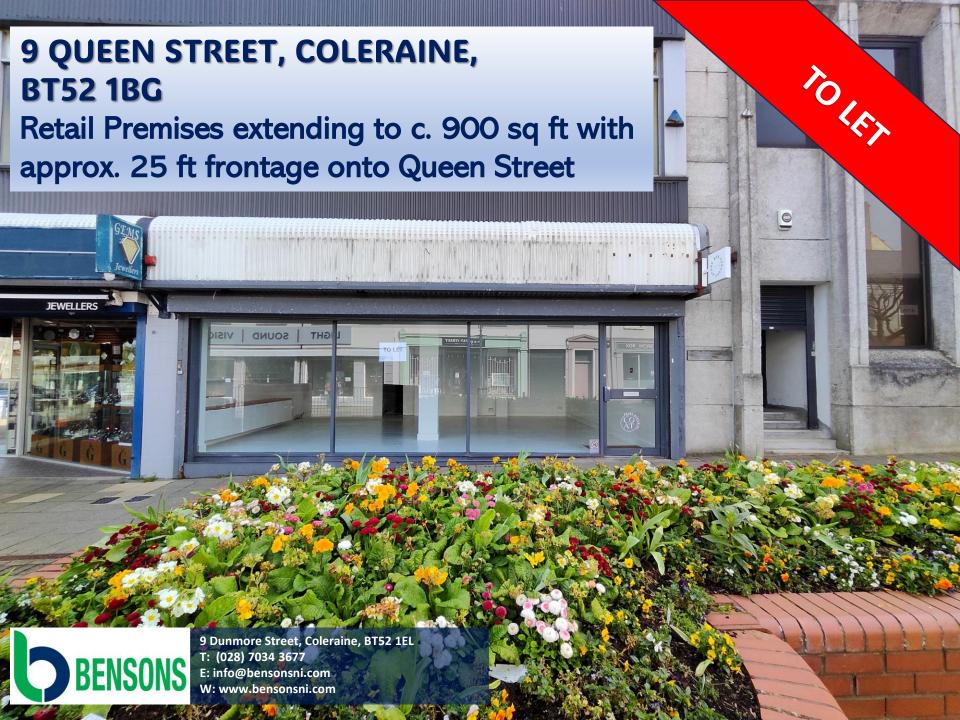

#### **LOCATION:**

The property is situated along Queen Street which adjoins The Diamond and Bridge Street, within the main town centre thoroughfare in Coleraine.

### **DESCRIPTION:**

This excellent unit occupies a prime location on Queen street and adjacent to Circular road car park. The unit is fitted out to a high standard ready for immediate occupation and would be great opportunity for someone looking to start a new business in a prime location.

### **RATES:**

We are advised that the current NAV for the subject is £8,100. Estimated rates payable in accordance with LPS website: £4,742.40.

- High Spec Retail / Showroom Space.
- 25ft frontage onto Queen Street.
- Secure Electric Roller Doors to front and rear.
- Available immediately.
- Approximately 900sqft.