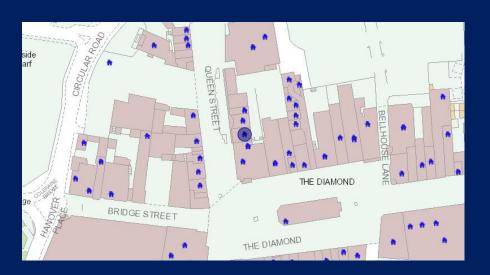

#### **LOCATION:**

The property is situated along Queen Street which adjoins The Diamond and Bridge Street, within the main town centre thoroughfare in Coleraine.