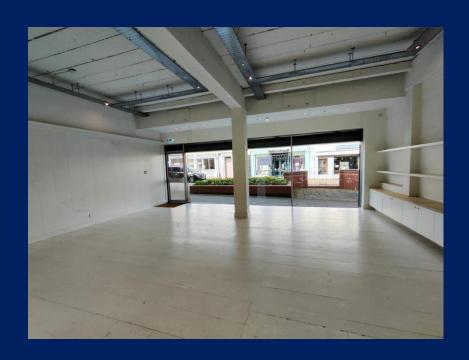

### **DESCRIPTION:**

This excellent unit occupies a prime location on Queen street and adjacent to Circular road car park. The unit is fitted out to a high standard ready for immediate occupation and would be great opportunity for someone looking to start a new business in a prime location.

## **ACCOMMODATION:**

Main Shop Floor: 25'2" x 21'0"

Store Room: 25'2" x 13'2"

Toilet Facilities: 10'0" x 5'0"