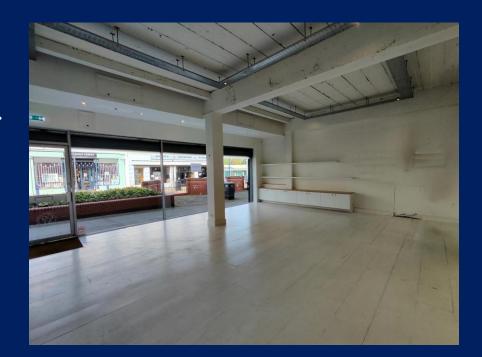

### **DESCRIPTION:**

This excellent unit occupies a prime location on Queen street and adjacent to Circular road car park. The unit is fitted out to a high standard ready for immediate occupation and would be great opportunity for someone looking to start a new business in a prime location.

## **ACCOMMODATION:**

Main Shop Floor: 25'2" x 21'0"

Store Room: 25'2" x 13'2"

Toilet Facilities: 10'0" x 5'0"