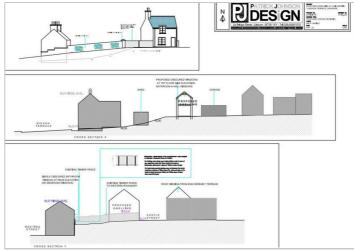

Full planning permission granted for erection of a townhouse.

Application Reference: LA08/2022/1062/F

For more information contact us on 02896 223011

Building site in a highly sought after ocation in the heart of Dromore.

Full planning permission granted for erection of a townhouse.

This building side offers convenience with being just a minutes drive to the A1 motorway to Banbridge and Belfast.

motorway to ballon Reference: LA08/2022/1062/F