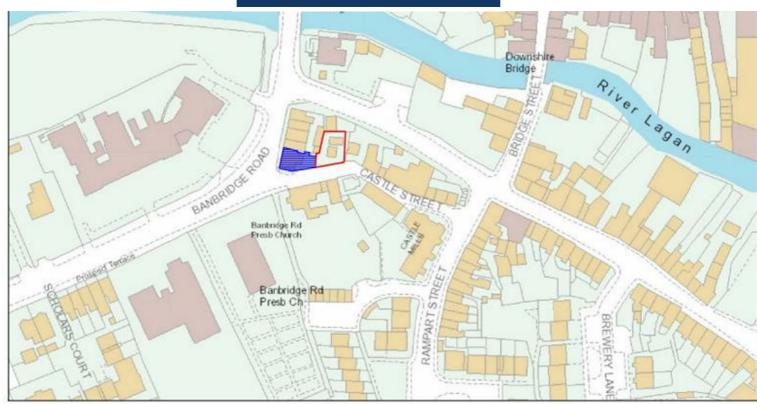

## 11 Iveagh Terrace

Dromore, BT25 1AE

£44,950

Cairns and Downing are delighted to present this building site in a highly sought after location in the heart of Dromore. This building side offers convenience with being just a minutes drive to the A1 motorway to Banbridge and Belfast.

Full planning permission granted for erection of a townhouse.

Application Reference: LA08/2022/1062/F

For more information contact us on 02896 223011

Building site in a highly sought after ocation in the heart of Dromore.

Full planning permission granted for erection of a townhouse.

This building side offers convenience with being just a minutes drive to the A1 motorway to Banbridge and Belfast.

motorway to ballon Reference: LA08/2022/1062/F