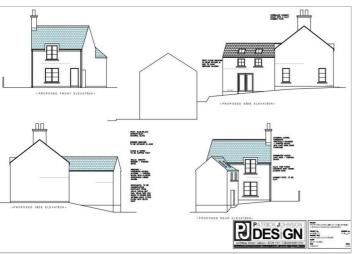

Full planning permission granted for erection of a townhouse.

Application Reference: LA08/2022/1062/F

For more information contact us on 02896 223011

Building site in a highly sought after ocation in the heart of Dromore.

Full planning permission granted for erection of a townhouse.

This building side offers convenience with being just a minutes drive to the A1 motorway to Banbridge and Belfast.

motorway to ballon Reference: LA08/2022/1062/F