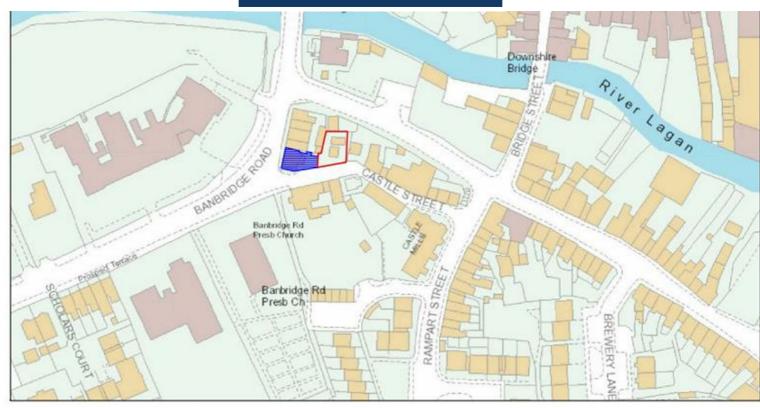

PROJECT PROPOSED DWELLING AT LAND BEHIND IT INVESTIGATE THE PROPOSED TWELLING AT LAND BEHIND IT INVESTIGATE THE PROPOSED STEEL LOCATION CLOSE THE PROPOSED SITE LOCAT

## 11 Iveagh Terrace

Dromore, BT25 1AE

£4⁄9,950

Cairns and Downing are delighted to present this building site in a highly sought after location in the heart of Dromore. This building side offers convenience with being just a minutes drive to the Al motorway to Banbridge and Belfast.

Full planning permission granted for erection of a townhouse.

Application Reference: LA08/2022/1062/F

For more information contact us on 02896 22301

- Building site in a highly sought after location in the heart of Dromorex
  - Full planning permission granted for erection of a townhouse.
- This building side offers convenience with being just a minutes drive to the A1 motorway to Banbridge and Belfast.

Al motorway

Al motorway

Al motorway

A prolication Reference:

A08/2022/1062/F