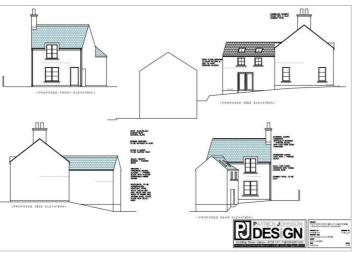

Full planning permission granted for erection of a townhouse.

Application Reference: LA08/2022/1062/F

For more information contact us on 02896 22301

- Building site in a highly sought after location in the heart of Dromorex
  - Full planning permission granted for erection of a townhouse.
- This building side offers convenience with being just a minutes drive to the A1 motorway to Banbridge and Belfast.