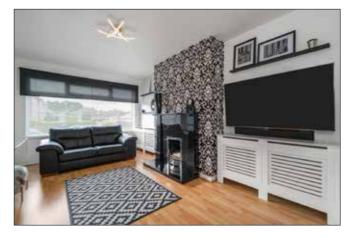

## **LIVING ROOM:**

16' 6" x 10' 1" (5.03m x 3.07m)

Laminate wooden floor. Polished granite fireplace with coal effect gas fire. Open arch to:

### **DINING ROOM:**

15' 0" x 10' 2" (4.57m x 3.1m)

Laminate wooden floor.