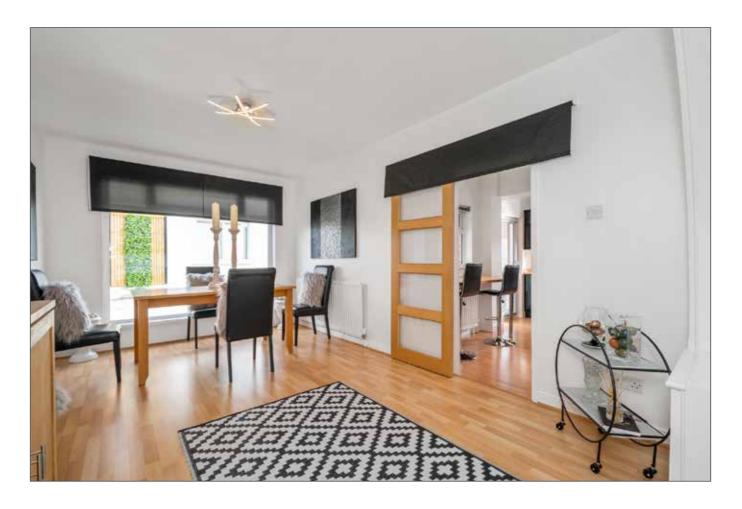

ce which is ideal for entertaining or barbecues.

The property offers excellent convenience to a varied range of shops and leisure facilities to include; David Lloyd Leisure and Dundonald Ice Bowl. The Ulster Hospital and public transport links to Belfast are also close at hand.

Internally, the property offers spacious accommodation throughout comprising, three generous bedrooms, living room, dining room, extended kitchen, and modern shower room. Other benefits include; uPVC double glazed window frames, oak internal doors, and gas central heating, driveway to ample parking, and detached garage.

This is an excellent opportunity to purchase one of the best semi-detached homes in the locality, and therefore strongly recommend viewing at your earliest convenience to avoid disappointment.







### **ACCOMMODATION**

### **GROUND FLOOR**

Entrance door leading to:

## **ENTRANCE HALL:**

Laminate wooden floor.



## **LIVING ROOM:**

16' 6" x 10' 1" (5.03m x 3.07m)

Laminate wooden floor. Polished granite fireplace with coal effect gas fire. Open arch to:

### **DINING ROOM:**

15' 0" x 10' 2" (4.57m x 3.1m)

Laminate wooden floor.

## KITCHEN:

15' 7" x 11' 5" (4.75m x 3.48m)

Full range of high and low level units. Stainless steel single drainer sink unit with mixer taps. 4 ring ceramic hob with under oven and stainless steel extractor canopy over. Integrated fridge, freezer and microwave. Laminate wooden floor.

## **FIRST FLOOR**

BEDROOM (1): 13' 6" x 10' 5" (4.11m x 3.18m)

Laminate wooden floor.

BEDROOM (2): 11' 0" x 10' 6" (3.35m x 3.2m)

Laminate wooden floor.

BEDR