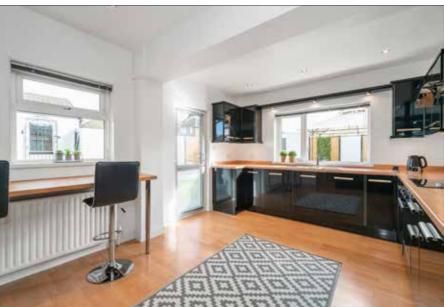

## KITCHEN:

15' 7" x 11' 5" (4.75m x 3.48m)

Full range of high and low level units. Stainless steel single drainer sink unit with mixer taps. 4 ring ceramic hob with under oven and stainless steel extractor canopy over. Integrated fridge, freezer and microwave. Laminate wooden floor.