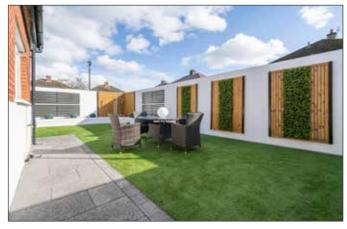

## **SUMMARY**

In superb decorative order, this red brick semi-detached family home is situated within an increasingly popular and ever sought after residential location. The generous corner site offers a unique opportunity to avail of superb and professionally landscaped outside space which is ideal for entertaining or barbecues.

## **OUTSIDE**

To the rear is an enclosed landscape garden area with artificial grass. To the side is a paved driveway leading to: