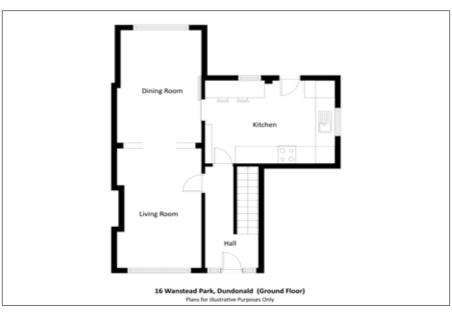

### **GROUND FLOOR**

Entrance door leading to:

## **ENTRANCE HALL:**

Laminate wooden floor.

## **LIVING ROOM:**

16' 6" x 10' 1" (5.03m x 3.07m)

Laminate wooden floor. Polished granite fireplace with coal effect gas fire. Open arch to:

### **DINING ROOM:**

15' 0" x 10' 2" (4.57m x 3.1m)

Laminate wooden floor.

## KITCHEN:

15' 7" x 11' 5" (4.75m x 3.48m)

Full range of high and low level units. Stainless steel single drainer sink unit with mixer taps. 4 ring ceramic hob with under oven and stainless steel extractor canopy over. Integrated fridge, freezer and microwave. Laminate wooden floor.