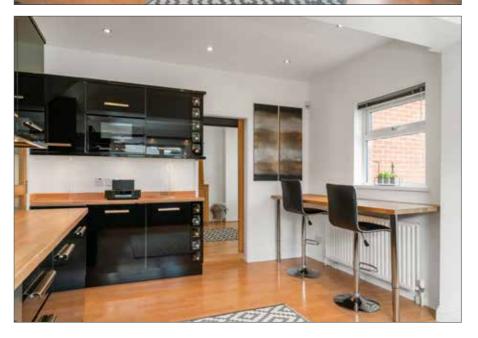

## KITCHEN:

15' 7" x 11' 5" (4.75m x 3.48m)

Full range of high and low level units. Stainless steel single drainer sink unit with mixer taps. 4 ring ceramic hob with under oven and stainless steel extractor canopy over. Integrated fridge, freezer and microwave. Laminate wooden floor.