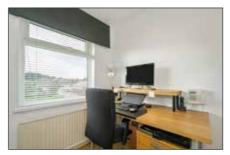

## **FIRST FLOOR**

BEDROOM (1): 13' 6" x 10' 5" (4.11m x 3.18m)

Laminate wooden floor.

BEDROOM (2): 11' 0" x 10' 6" (3.35m x 3.2m)

Laminate wooden floor.

BEDROOM (3): 7' 8" x 7' 0" (2.34m x 2.13m)

Laminate wooden floor.