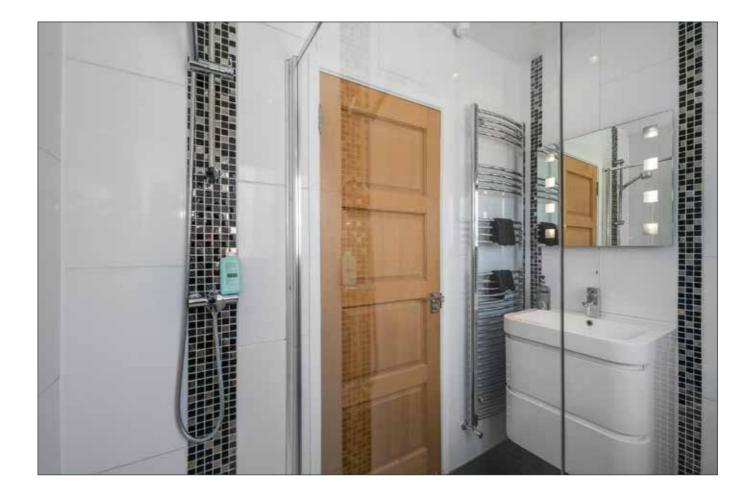

## **SHOWER ROOM:**

Walk-in shower cubicle with thermostatic shower. Wash hand basin in vanity unit. Low flush WC. Fully tiled walls. Ceramic tiled floor. Chrome heated towel rail.