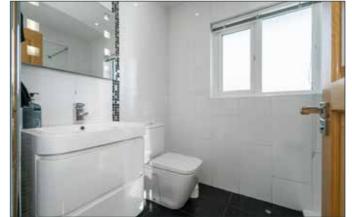

## **SHOWER ROOM:**

Walk-in shower cubicle with thermostatic shower. Wash hand basin in vanity unit. Low flush WC. Fully tiled walls. Ceramic tiled floor. Chrome heated towel rail.