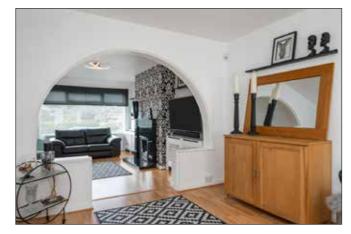

## **LIVING ROOM:**

16' 6" x 10' 1" (5.03m x 3.07m)

Laminate wooden floor. Polished granite fireplace with coal effect gas fire. Open arch to:

### **DINING ROOM:**

15' 0" x 10' 2" (4.57m x 3.1m)

Laminate wooden floor.