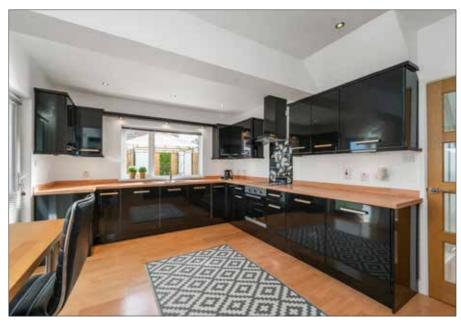

## KITCHEN:

15' 7" x 11' 5" (4.75m x 3.48m)

Full range of high and low level units. Stainless steel single drainer sink unit with mixer taps. 4 ring ceramic hob with under oven and stainless steel extractor canopy over. Integrated fridge, freezer and microwave. Laminate wooden floor.