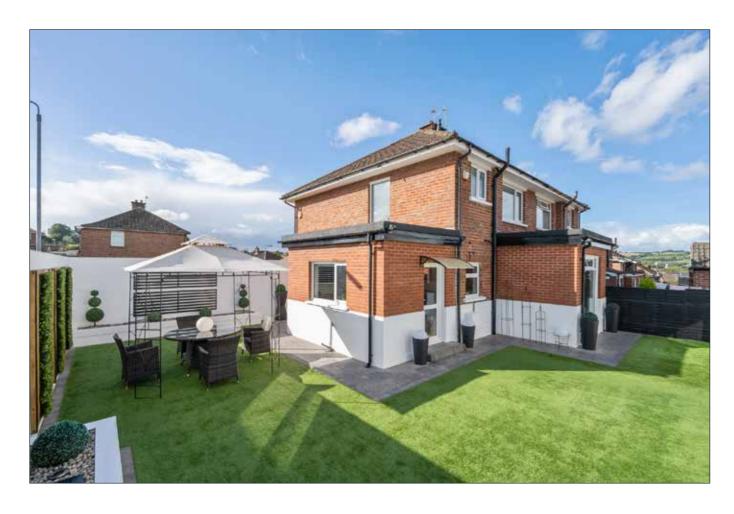

## **SUMMARY**

In superb decorative order, this red brick semi-detached family home is situated within an increasingly popular and ever sought after residential location. The generous corner site offers a unique opportunity to avail of superb and professionally landscaped outside space which is ideal for entertaining or barbecues.

## **OUTSIDE**

To the rear is an enclosed landscape garden area with artificial grass. To the side is a paved driveway leading to: