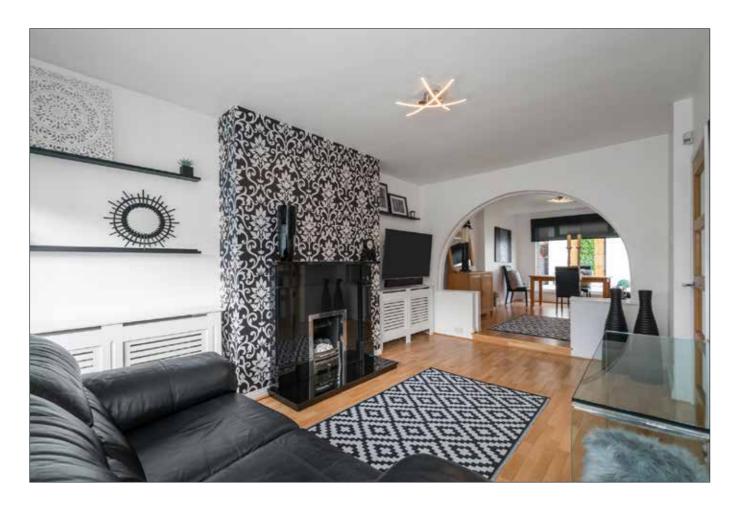

## **LIVING ROOM:**

16' 6" x 10' 1" (5.03m x 3.07m)

Laminate wooden floor. Polished granite fireplace with coal effect gas fire. Open arch to:

### **DINING ROOM:**

15' 0" x 10' 2" (4.57m x 3.1m)

Laminate wooden floor.