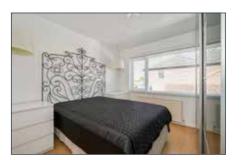

## **FIRST FLOOR**

BEDROOM (1): 13' 6" x 10' 5" (4.11m x 3.18m)

Laminate wooden floor.

BEDROOM (2): 11' 0" x 10' 6" (3.35m x 3.2m)

Laminate wooden floor.

BEDROOM (3): 7' 8" x 7' 0" (2.34m x 2.13m)

Laminate wooden floor.