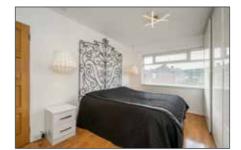

## **FIRST FLOOR**

BEDROOM (1): 13' 6" x 10' 5" (4.11m x 3.18m)

Laminate wooden floor.

BEDROOM (2): 11' 0" x 10' 6" (3.35m x 3.2m)

Laminate wooden floor.

BEDROOM (3): 7' 8" x 7' 0" (2.34m x 2.13m)

Laminate wooden floor.