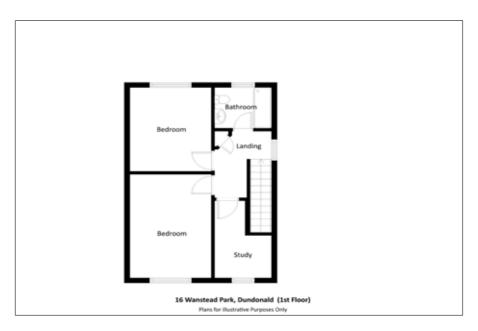

## **FIRST FLOOR**

BEDROOM (1): 13' 6" x 10' 5" (4.11m x 3.18m)

Laminate wooden floor.

BEDROOM (2): 11' 0" x 10' 6" (3.35m x 3.2m)

Laminate wooden floor.

BEDROOM (3): 7' 8" x 7' 0" (2.34m x 2.13m)

Laminate wooden floor.

## **SHOWER ROOM:**

Walk-in shower cubicle with thermostatic shower. Wash hand basin in vanity unit. Low flush WC. Fully tiled walls. Ceramic tiled floor. Chrome heated towel rail.

## **LANDING:**

Access to roof space via fold down ladder.