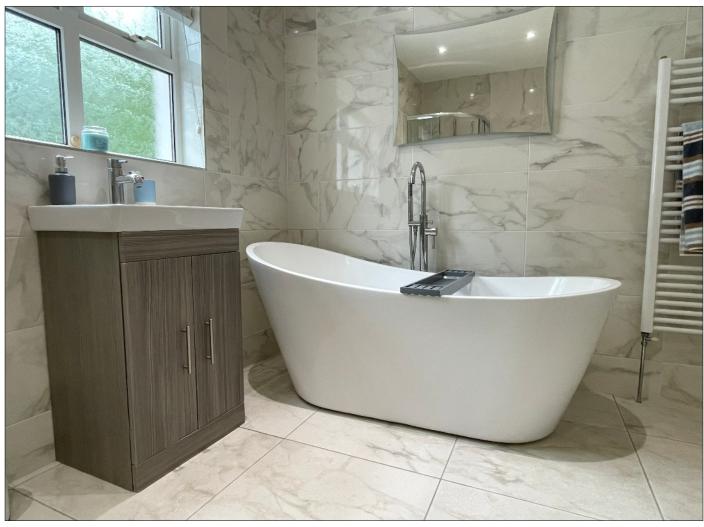

# **BATHROOM:**

Comprising free standing bath with telephone hand shower, wash hand basin set in vanity unit, w.c., corner shower cubicle with mains shower fitting, tiled floor, fully tiled walls, heated towel rail, recess lighting, extractor fan, access to the rear of the hot press.