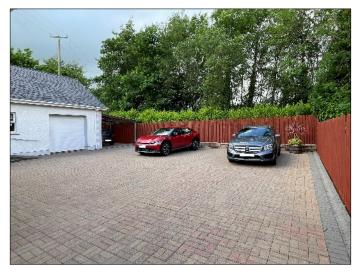

### **EXTERIOR FEATURES:**

Screened beds to the front with shrubs. Paviour path leading to the front door. Paviour driveway leading to extensive parking area to the rear of the property which is enclosed by fencing to the side and rear. Pillars at the front of the property with vehicular gates. Small wall to the front with railings above. Steps and ramp to the rear door. Car port to the side of the garage with Perspex roof and outside light. Outside lights to the front and rear. Water tap to the side and rear. PVC fascia (not soffits) and guttering. Tarmac area to the rear enclosed by fencing and pedestrian gate housing PVC oil tank and 2 wooden sheds. Raised decking area outside the conservatory. Garden laid in lawn to the side with mature tree and shrub bed.