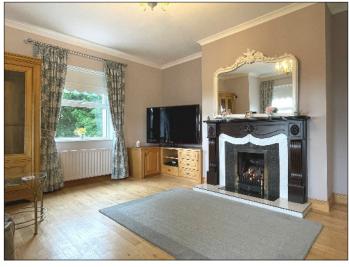

### LOUNGE:

16' 6" x 15' 11" (5.02m x 4.84m) (MAX) With mahogany surround fireplace with tiled inset and hearth, gas fire, television display unit with low level cupboards, oak flooring, cornice, dimmer switch lighting, wired for wall lights.

70A Ballyrashane Road, Coleraine, Co Londonderry, BT52 2LL