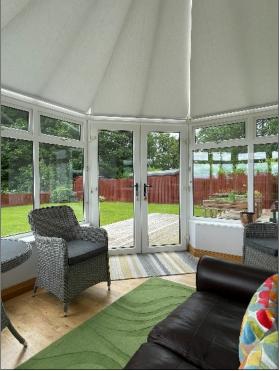

 $\label{eq:conservatory:} \textbf{CONSERVATORY:} \\ 11' \ 5" \ x \ 9' \ 0" \ (3.48m \ x \ 2.75m) \ (MAX) \ With oak flooring, uPVC \ French doors to raised decking area and garden, wired for wall lights.$ 