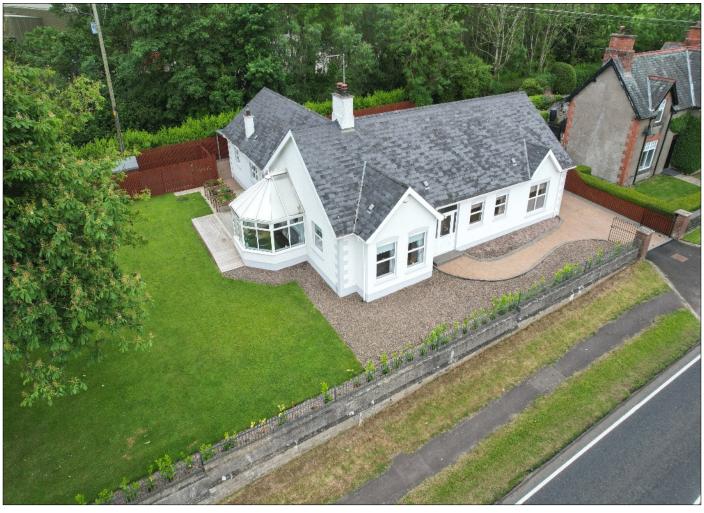

# For Sale

70A Ballyrashane Road, Coleraine, Co Londonderry, **BT52 2LL** 

# **Property Overview**

- **Detached Bungalow**
- 3 Bedrooms + Study, 3 Reception Rooms
- Oil fired Heating
- Excellent family home with stunning countryside views
- uPVC double glazed windows and doors

### **EXTERIOR FEATURES:**

Screened beds to the front with shrubs. Paviour path leading to the front door. Paviour driveway leading to extensive parking area to the rear of the property which is enclosed by fencing to the side and rear. Pillars at the front of the property with vehicular gates. Small wall to the front with railings above. Steps and ramp to the rear door. Car port to the side of the garage with Perspex roof and outside light. Outside lights to the front and rear. Water tap to the side and rear. PVC fascia (not soffits) and guttering. Tarmac area to the rear enclosed by fencing and pedestrian gate housing PVC oil tank and 2 wooden sheds. Raised decking area outside the conservatory. Garden laid in lawn to the side with mature tree and shrub bed.