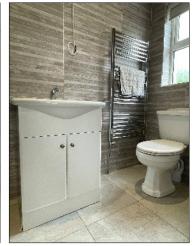

# **BATHROOM:**

Comprising free standing bath with telephone hand shower, wash hand basin set in vanity unit, w.c., corner shower cubicle with mains shower fitting, tiled floor, fully tiled walls, heated towel rail, recess lighting, extractor fan, access to the rear of the hot press.