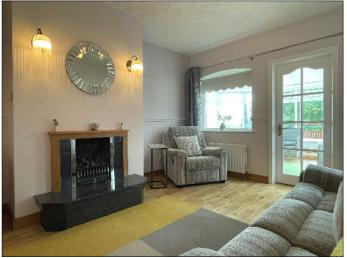

### LOUNGE:

16' 6" x 15' 11" (5.02m x 4.84m) (MAX) With mahogany surround fireplace with tiled inset and hearth, gas fire, television display unit with low level cupboards, oak flooring, cornice, dimmer switch lighting, wired for wall lights.