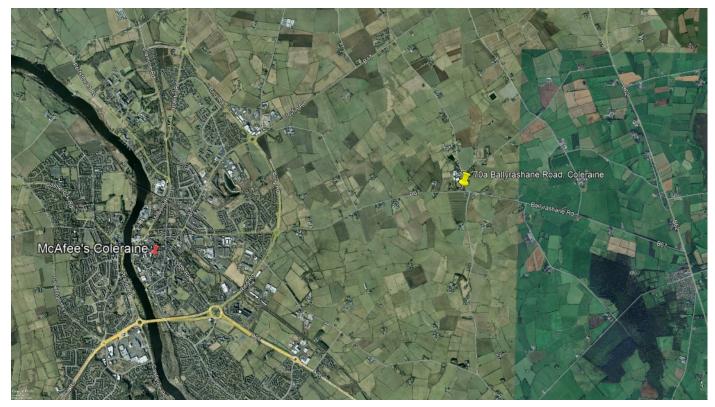

# **Property Location:**

On leaving Coleraine along the Ballyrashane Road in the direction of Ballycastle, Number 70A is situated approximately 1 mile from the Ballycastle Road roundabout on the left hand side.