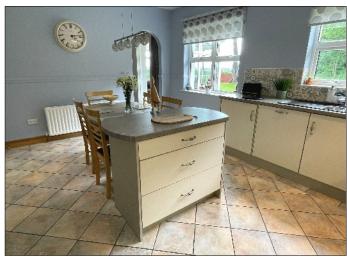

### **KITCHEN / DINETTE:**

16' 3" x 13' 0" (4.96m x 3.95m) With eye and low level units including saucepan drawers, concealed lighting, tiled between units, extractor fan, one and a half bowl sink unit, Hotpoint hob and double oven, Indesit integrated dishwasher, Candy integrated fridge, island unit with drawers and breakfast bar with seating for 5 people, dado rail.