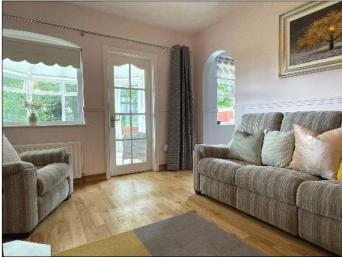

 $\label{eq:conservatory:} \textbf{CONSERVATORY:} \\ 11' \ 5" \ x \ 9' \ 0" \ (3.48m \ x \ 2.75m) \ (MAX) \ With oak flooring, uPVC \ French doors to raised decking area and garden, wired for wall lights.$ 

70A Ballyrashane Road, Coleraine, Co Londonderry, BT52 2LL