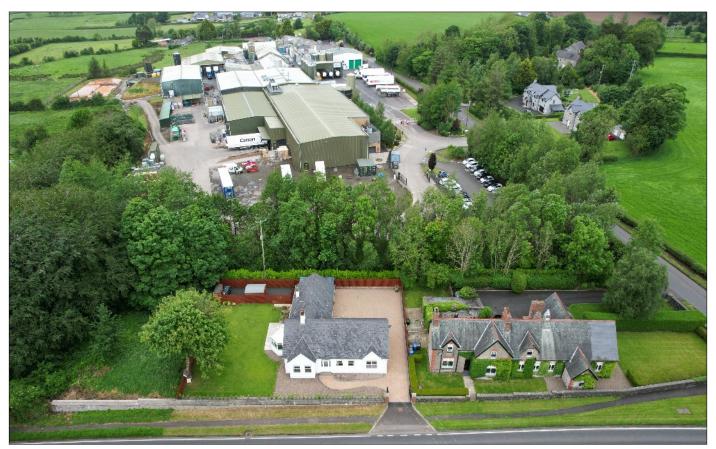

# For Sale

70A Ballyrashane Road, Coleraine, Co Londonderry, **BT52 2LL** 

### **EXTERIOR FEATURES:**

Screened beds to the front with shrubs. Paviour path leading to the front door. Paviour driveway leading to extensive parking area to the rear of the property which is enclosed by fencing to the side and rear. Pillars at the front of the property with vehicular gates. Small wall to the front with railings above. Steps and ramp to the rear door. Car port to the side of the garage with Perspex roof and outside light. Outside lights to the front and rear. Water tap to the side and rear. PVC fascia (not soffits) and guttering. Tarmac area to the rear enclosed by fencing and pedestrian gate housing PVC oil tank and 2 wooden sheds. Raised decking area outside the conservatory. Garden laid in lawn to the side with mature tree and shrub bed.

# **Property Location:**

On leaving Coleraine along the Ballyrashane Road in the direction of Ballycastle, Number 70A is situated approximately 1 mile from the Ballycastle Road roundabout on the left hand side.