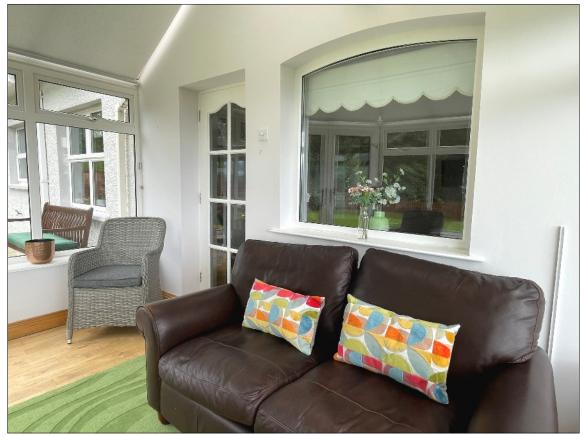

# **FAMILY ROOM:**

12' 11" x 11' 5" (3.94m x 3.48m) (MAX) With wooden surround fireplace with granite raised hearth, oak flooring, dado rail, archway to kitchen, glass panel door to:

70A Ballyrashane Road, Coleraine, Co Londonderry, BT52 2LL

 $\label{eq:conservatory:} \textbf{CONSERVATORY:} \\ 11' \ 5" \ x \ 9' \ 0" \ (3.48m \ x \ 2.75m) \ (MAX) \ With oak flooring, uPVC \ French doors to raised decking area and garden, wired for wall lights.$ 