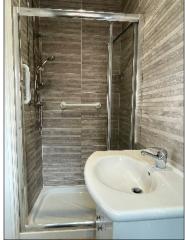

### **EN-SUITE:**

Comprising tiled shower cubicle with mains shower fitting, wash hand basin set in vanity unit, w.c., tiled floor, fully tiled walls, recess lighting, heated towel rail, extractor fan.