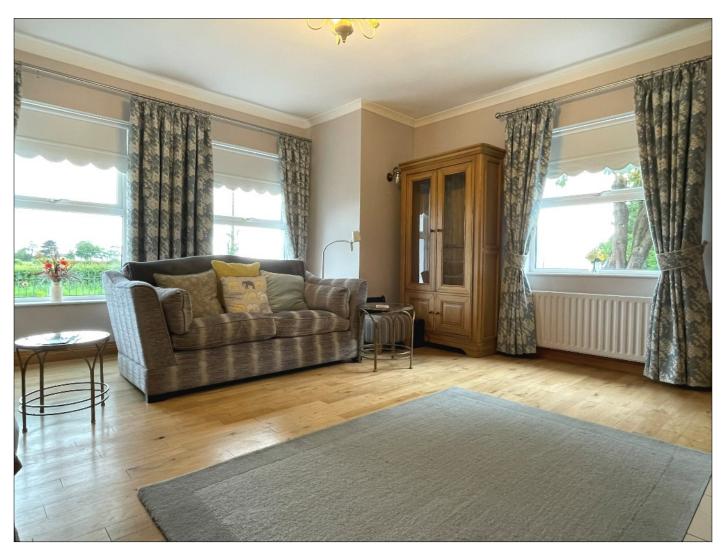

### LOUNGE:

16' 6" x 15' 11" (5.02m x 4.84m) (MAX) With mahogany surround fireplace with tiled inset and hearth, gas fire, television display unit with low level cupboards, oak flooring, cornice, dimmer switch lighting, wired for wall lights.