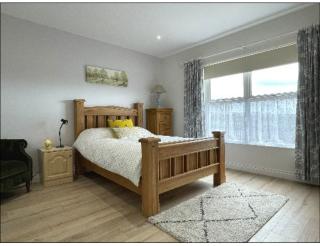

### **BEDROOM 1:**

13' 9" x 12' 10" (4.18m x 3.92m) With wooden effect flooring, recess lighting with dimmer switch.