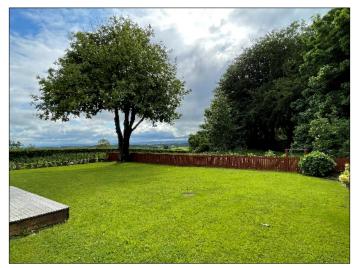

# **Property Overview**

- **Detached Bungalow**
- 3 Bedrooms + Study, 3 Reception Rooms
- Oil fired Heating
- Excellent family home with stunning countryside views
- uPVC double glazed windows and doors

### **EXTERIOR FEATURES:**

Screened beds to the front with shrubs. Paviour path leading to the front door. Paviour driveway leading to extensive parking area to the rear of the property which is enclosed by fencing to the side and rear. Pillars at the front of the property with vehicular gates. Small wall to the front with railings above. Steps and ramp to the rear door. Car port to the side of the garage with Perspex roof and outside light. Outside lights to the front and rear. Water tap to the side and rear. PVC fascia (not soffits) and guttering. Tarmac area to the rear enclosed by fencing and pedestrian gate housing PVC oil tank and 2 wooden sheds. Raised decking area outside the conservatory. Garden laid in lawn to the side with mature tree and shrub bed.