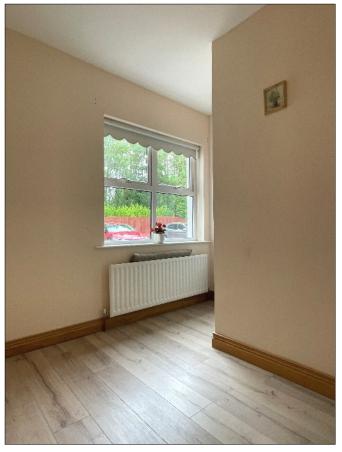

# STUDY:

8' 9" x 9' 0" (2.66m x 2.75m) (MAX) With wooden effect flooring. Separate w.c. off with wash hand basin, tiled floor, fully tiled walls and extractor fan.

70A Ballyrashane Road, Coleraine, Co Londonderry, BT52 2LL