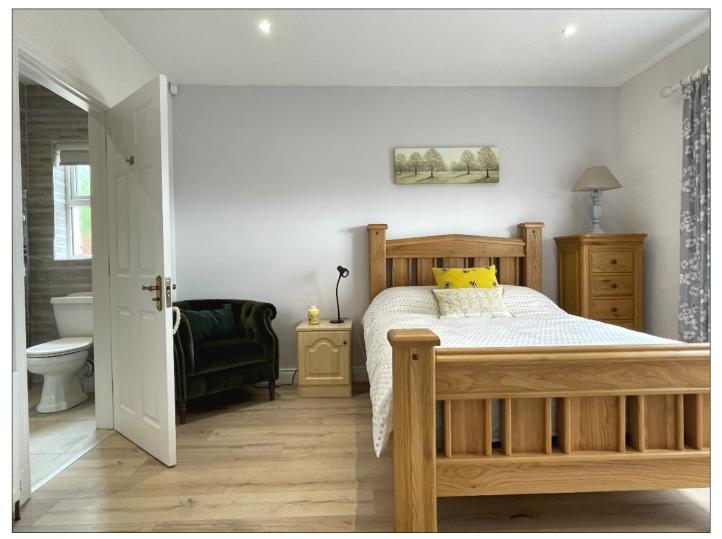

### **BEDROOM 1:**

13' 9" x 12' 10" (4.18m x 3.92m) With wooden effect flooring, recess lighting with dimmer switch.

### **EN-SUITE:**

Comprising tiled shower cubicle with mains shower fitting, wash hand basin set in vanity unit, w.c., tiled floor, fully tiled walls, recess lighting, heated towel rail, extractor fan.