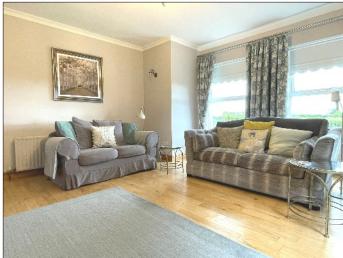

# **FAMILY ROOM:**

12' 11" x 11' 5" (3.94m x 3.48m) (MAX) With wooden surround fireplace with granite raised hearth, oak flooring, dado rail, archway to kitchen, glass panel door to:

70A Ballyrashane Road, Coleraine, Co Londonderry, BT52 2LL

 $\label{eq:conservatory:} \textbf{CONSERVATORY:} \\ 11' \ 5" \ x \ 9' \ 0" \ (3.48m \ x \ 2.75m) \ (MAX) \ With oak flooring, uPVC \ French doors to raised decking area and garden, wired for wall lights.$ 

70A Ballyrashane Road, Coleraine, Co Londonderry, BT52 2LL