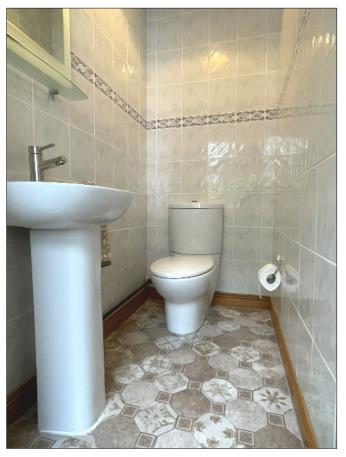

# STUDY:

8' 9" x 9' 0" (2.66m x 2.75m) (MAX) With wooden effect flooring. Separate w.c. off with wash hand basin, tiled floor, fully tiled walls and extractor fan.

70A Ballyrashane Road, Coleraine, Co Londonderry, BT52 2LL