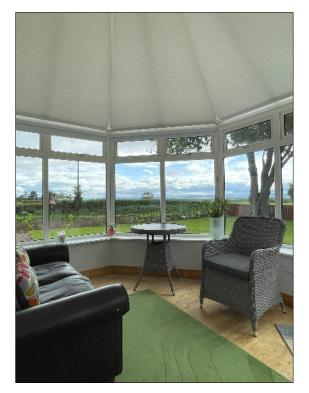

 $\label{eq:conservatory:} \textbf{CONSERVATORY:} \\ 11' \ 5" \ x \ 9' \ 0" \ (3.48m \ x \ 2.75m) \ (MAX) \ With oak flooring, uPVC \ French doors to raised decking area and garden, wired for wall lights.$ 