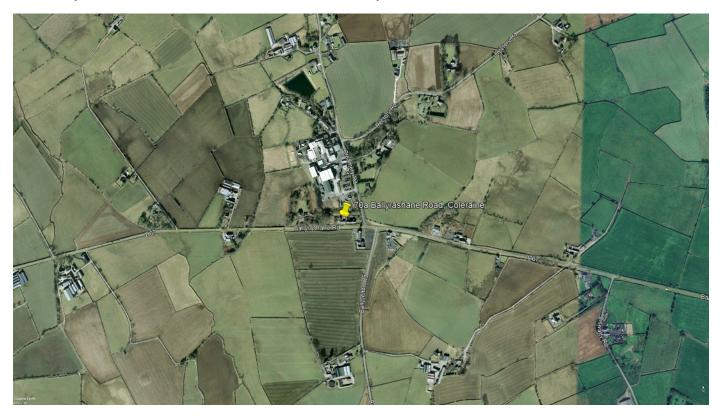

# **Property Location:**

On leaving Coleraine along the Ballyrashane Road in the direction of Ballycastle, Number 70A is situated approximately 1 mile from the Ballycastle Road roundabout on the left hand side.