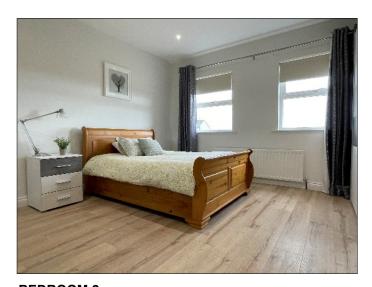

70A Ballyrashane Road, Coleraine, Co Londonderry, BT52 2LL

**BEDROOM 2:** 12' 10" x 12' 8" (3.91m x 3.86m) With wooden effect flooring, recess lighting with dimmer switch.

**BEDROOM 3:** 11' 6" x 8' 6" (3.51m x 2.60m) With wooden effect flooring, recess lighting with dimmer switch.