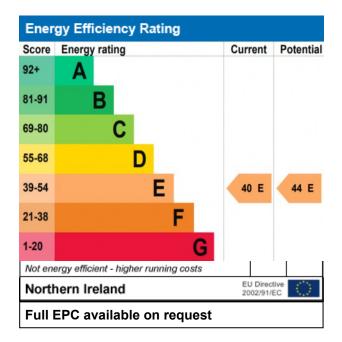

- Convenient to the coastal towns of Portrush and Portstewart, both within 7 miles
- Beam vacuum system installed
- Rates: The assessment for the year 2024/2025 is £1960.80
- EPC Rating E40

70A Ballyrashane Road, Coleraine, Co Londonderry, BT52 2LL