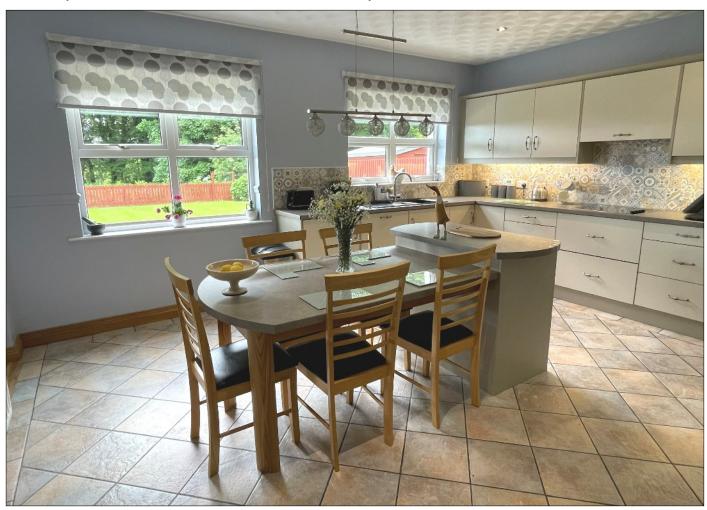

### **KITCHEN / DINETTE:**

16' 3" x 13' 0" (4.96m x 3.95m) With eye and low level units including saucepan drawers, concealed lighting, tiled between units, extractor fan, one and a half bowl sink unit, Hotpoint hob and double oven, Indesit integrated dishwasher, Candy integrated fridge, island unit with drawers and breakfast bar with seating for 5 people, dado rail.