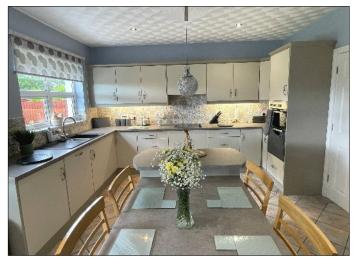

### **KITCHEN / DINETTE:**

16' 3" x 13' 0" (4.96m x 3.95m) With eye and low level units including saucepan drawers, concealed lighting, tiled between units, extractor fan, one and a half bowl sink unit, Hotpoint hob and double oven, Indesit integrated dishwasher, Candy integrated fridge, island unit with drawers and breakfast bar with seating for 5 people, dado rail.