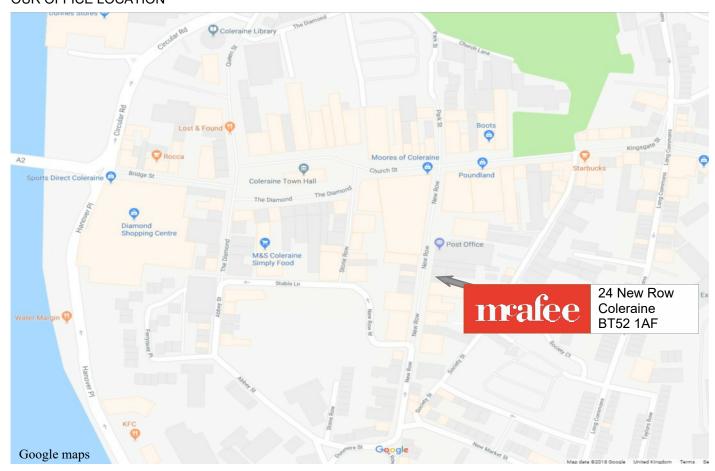

.



70A Ballyrashane Road, Coleraine, Co Londonderry, BT52 2LL





# **Property Location:**

On leaving Coleraine along the Ballyrashane Road in the direction of Ballycastle, Number 70A is situated approximately 1 mile from the Ballycastle Road roundabout on the left hand side.

# 70A Ballyrashane Road, Coleraine, Co Londonderry, BT52 2LL



### OFFICE OPENING HOURS

| Monday    | 09:00  | - | 17:30 |
|-----------|--------|---|-------|
| Tuesday   | 09:00  | - | 17:30 |
| Wednesday | 09:00  | - | 17:30 |
| Thursday  | 09:00  | - | 17:30 |
| Friday    | 09:00  | - | 17:30 |
| Saturday  | 09:30  | - | 12:30 |
| Sunday    | Closed |   |       |

WEBSITE AND E-MAIL www.mcafeeproperties.co.uk coleraine@mcafeeproperties.co.uk

PROPERTY REFERENCE COL0250 290524/JM

### **OUR OFFICE LOCATION**







# FINANCIAL SERVICES by Clare

- Residential Mortgages
- Re-mortgages
- Self Build Mortgages
- Buy To Let Mortgages
- Holiday Let Mortgages

- Life Cover
- Critical Illness Cover
- Income Protection
- Buildings & Contents Cover
- Landlord Insurance

Contact Clare on 028 7032 8222 / 07739 707 078

Think Financial Services is an Appointed Representative of PRIMIS Mortgage Network. PRIMIS Mortgage Network is a trading name of First Complete Ltd which is authorised and regulated by the Financial Conduct Authority for mortgages, protection insurance and general insurance products.