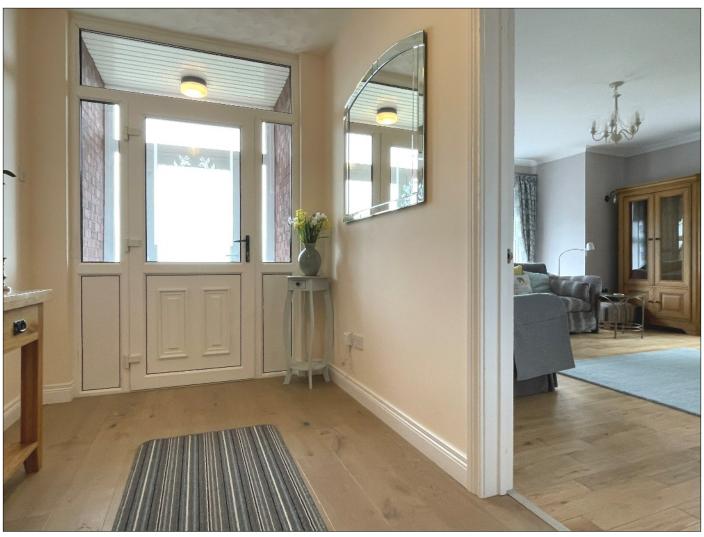

# **ENTRANCE PORCH:**

With uPVC glass panel door with side panels, tiled floor, uPVC panelled ceiling, uPVC glass panel door with side panels to:

### **ENTRANCE HALL:**

With wooden effect flooring, recess lighting, telephone point, hot press, cloaks and storage cupboards, access to roof space, dimmer switch lighting.

70A Ballyrashane Road, Coleraine, Co Londonderry, BT52 2LL