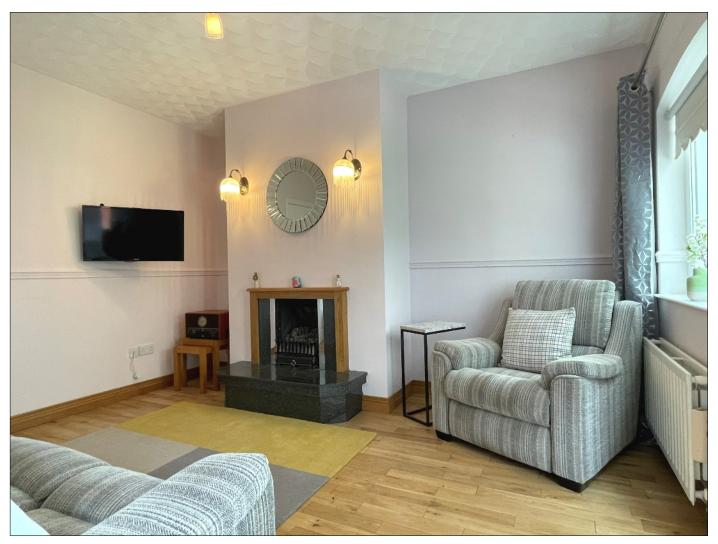

# **FAMILY ROOM:**

12' 11" x 11' 5" (3.94m x 3.48m) (MAX) With wooden surround fireplace with granite raised hearth, oak flooring, dado rail, archway to kitchen, glass panel door to:

70A Ballyrashane Road, Coleraine, Co Londonderry, BT52 2LL

 $\label{eq:conservatory:} \textbf{CONSERVATORY:} \\ 11' \ 5" \ x \ 9' \ 0" \ (3.48m \ x \ 2.75m) \ (MAX) \ With oak flooring, uPVC \ French doors to raised decking area and garden, wired for wall lights.$ 

70A Ballyrashane Road, Coleraine, Co Londonderry, BT52 2LL