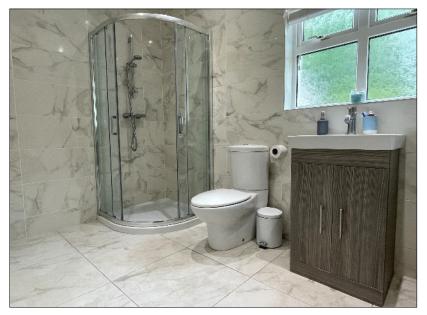

# **BATHROOM:**

Comprising free standing bath with telephone hand shower, wash hand basin set in vanity unit, w.c., corner shower cubicle with mains shower fitting, tiled floor, fully tiled walls, heated towel rail, recess lighting, extractor fan, access to the rear of the hot press.