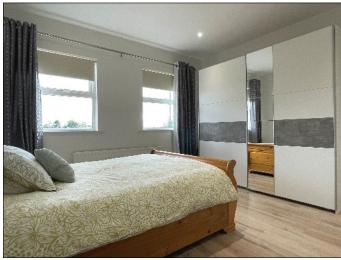

### **BEDROOM 1:**

13' 9" x 12' 10" (4.18m x 3.92m) With wooden effect flooring, recess lighting with dimmer switch.