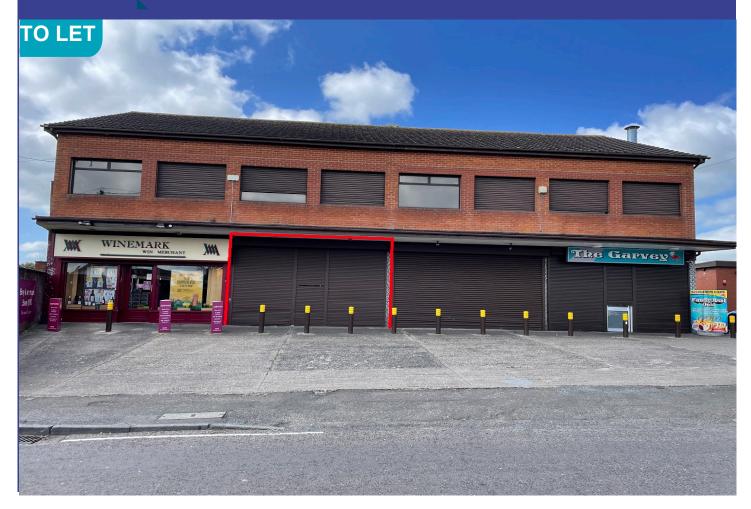

### 92e Warren Gardens BT28 1HW

A fantastic commercial unit suitable for a variety of uses (subject to necessary consents) in a neighbourhood scheme with other occupiers including Winemark, The Garvey hot food takeaway and a petrol filling station and retail supermarket.

Adjacent to Old Warren Primary School and Lisnagarvy High School in a popular high density residential area.

The subject is also in close proximity to Lagan Valley Hospital & Lisburn Omniplex and a short drive to Sprucefield and the M1 Motorway.