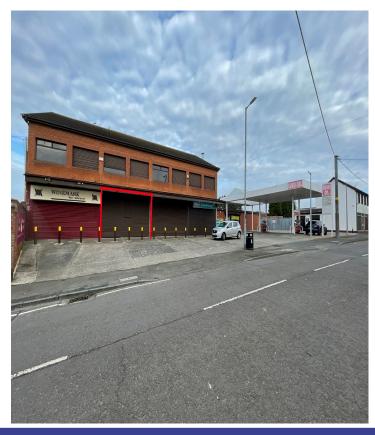

### 92e Warren Gardens BT28 1HW

A fantastic commercial unit suitable for a variety of uses (subject to necessary consents) in a neighbourhood scheme with other occupiers including Winemark, The Garvey hot food takeaway and a petrol filling station and retail supermarket.

Adjacent to Old Warren Primary School and Lisnagarvy High School in a popular high density residential area.

The subject is also in close proximity to Lagan Valley Hospital & Lisburn Omniplex and a short drive to Sprucefield and the M1 Motorway.