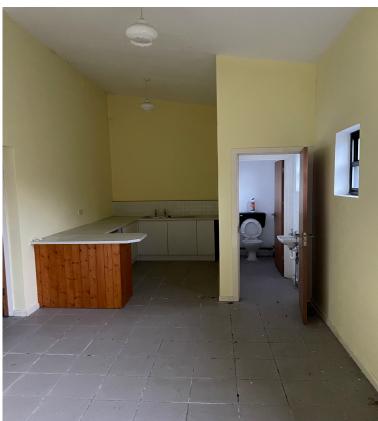

The property provides roller shutters over large glazed front windows and is finished with painted walls and tiled floors. There is a kitchen and WC to the rear with access to a recently finished tarmac communal car park.

### 028 9266 6638

The overall size of this unit is c.935 sq ft (c.87 sqm) and comprises as follows:

Main Shop c.66 sqm (c.710 sq ft)

Kitchen c.21 sqm (c.225 sq ft)

WC

Frontage c.5 metres