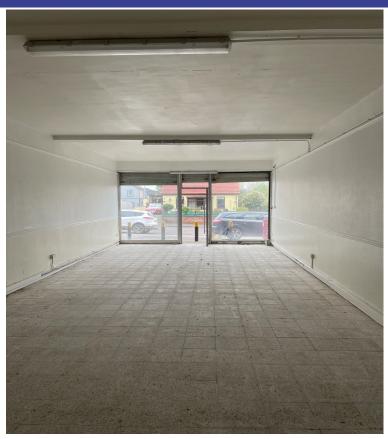

The property provides roller shutters over large glazed front windows and is finished with painted walls and tiled floors. There is a kitchen and WC to the rear with access to a recently finished tarmac communal car park.

### 028 9266 6638

The overall size of this unit is c.935 sq ft (c.87 sqm) and comprises as follows:

Main Shop c.66 sqm (c.710 sq ft)

Kitchen c.21 sqm (c.225 sq ft)

WC

Frontage c.5 metres