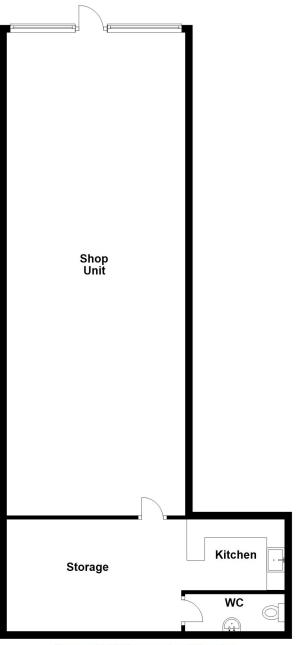

### 028 9266 6638

The overall size of this unit is c.935 sq ft (c.87 sqm) and comprises as follows:

Main Shop c.66 sqm (c.710 sq ft)

Kitchen c.21 sqm (c.225 sq ft)

WC

Frontage c.5 metres

Plan prepared by EASS ' www.eassni.com ' To be used a a guide only
Plan produced using PlanUp.

Should this property be of interest to you but you need to sell your own house first, we also offer a free valuation service. Contact our office to arrange a suitable time for a valuer to call with you. Please note that we have not tested any services, fittings, fixtures or apparatus. Interested parties must undertake their own investigation into the working order of the items. All photography and floor plans (if applicable) along with measurements are approximate and provided for guidance only. These particulars do not constitute any part of an offer or contract. None of the statements are to be relied on as representations or statements of fact, and all intending purchasers must satisfy themselves by inspection or otherwise to their accuracy. No person in the employment of Dal zell Property has the authority to make or give any representation or warranty in respect of the property.