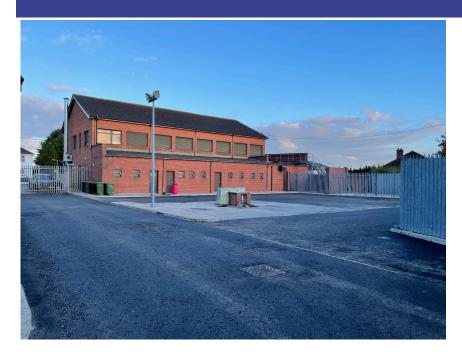

The property provides roller shutters over large glazed front windows and is finished with painted walls and tiled floors. There is a kitchen and WC to the rear with access to a recently finished tarmac communal car park.