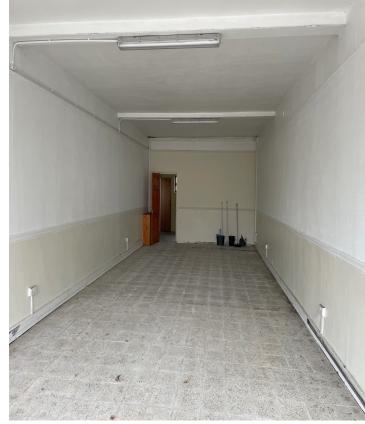

The property provides roller shutters over large glazed front windows and is finished with painted walls and tiled floors. There is a kitchen and WC to the rear with access to a recently finished tarmac communal car park.

### 028 9266 6638

The overall size of this unit is c.935 sq ft (c.87 sqm) and comprises as follows:

Main Shop c.66 sqm (c.710 sq ft)

Kitchen c.21 sqm (c.225 sq ft)

WC

Frontage c.5 metres