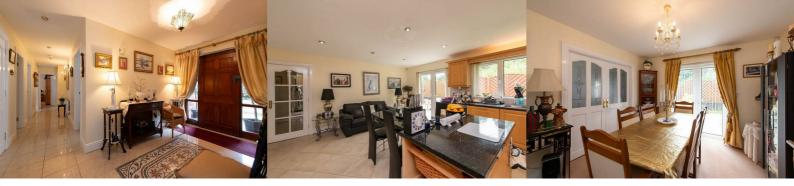

#### **Entertaining Area**

As you enter this beautiful home to the left is the entertaining areas of the house. The lounge is to the front of the property, and has a feature, ornate fireplace. There are double doors which takes you into the dining room, which also has french doors out to the garden - which is perfect for letting in lots of natural light. The kitchen is a great size, which features a large kitchen island - perfect for creating those delicious dinners. The kitchen also boasts french doors out to the garden, and a utility room off to the right of the property with a pull out ironing board.

#### **Living Quarters**

This home boasts 4 well proportioned double bedrooms. The master bedroom has an en-suite, and is to the back of the house. The second bedroom also features an ensuite, with walk in wardrobes. One of the bedrooms which boasts a walk in wardrobe, is currently being used as a snug room, however is easily turned into a bedroom again - to suit the needs of your family. The family bathroom is a good side, and features a corner Jacuzzi bath and shower. There is plenty of built in storage to meet your demands.