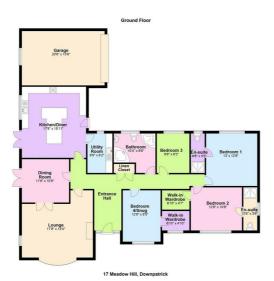

#### **Living Quarters**

This home boasts 4 well proportioned double bedrooms. The master bedroom has an en-suite, and is to the back of the house. The second bedroom also features an ensuite, with walk in wardrobes. One of the bedrooms which boasts a walk in wardrobe, is currently being used as a snug room, however is easily turned into a bedroom again - to suit the needs of your family. The family bathroom is a good side, and features a corner Jacuzzi bath and shower. There is plenty of built in storage to meet your demands.

# Garage

There is a large garage attached to the house, which sits to the back of the property.