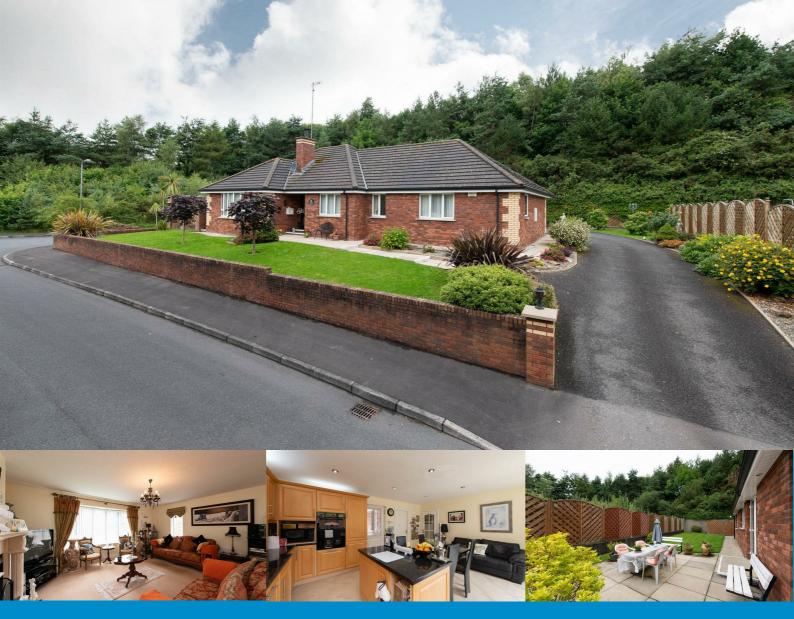

# **17 Meadow Hill**Downpatrick BT30 6LS

# Offers In The Region Of £335,000

- Detached Bungalow
- Highly Sought After Area
- 2 Bedroom With En-Suites
- 2 Bedrooms With Walk in Wardrobes
- Large Kitchen With Separate Dining Room
- Large Family Bathroom
- Lounge With Ornate Fireplace
- Beautifully Landscaped Garden
- Enquiries to Edel on 07703 612 257

Nestled within the prestigious Meadows development, this luxurious detached bungalow epitomizes elegance and tranquility. Situated on a secluded site, it offers unparalleled privacy and exclusivity.

The residence boasts expansive living spaces, meticulously designed interiors, and high-end finishes, creating an atmosphere of refined sophistication.

Large windows frame stunning views of the surrounding lush landscapes, enhancing the serene ambiance. This bungalow is not just a home, but a private sanctuary, perfect for those seeking both opulence and peace.

#### **Entertaining Area**

As you enter this beautiful home to the left is the entertaining areas of the house. The lounge is to the front of the property, and has a feature, ornate fireplace. There are double doors which takes you into the dining room, which also has french doors out to the garden - which is perfect for letting in lots of natural light. The kitchen is a great size, which features a large kitchen island - perfect for creating those delicious dinners. The kitchen also boasts french doors out to the garden, and a utility room off to the right of the property with a pull out ironing board.

#### **Living Quarters**

This home boasts 4 well proportioned double bedrooms. The master bedroom has an en-suite, and is to the back of the house. The second bedroom also features an ensuite, with walk in wardrobes. One of the bedrooms which boasts a walk in wardrobe, is currently being used as a snug room, however is easily turned into a bedroom again - to suit the needs of your family. The family bathroom is a good side, and features a corner Jacuzzi bath and shower. There is plenty of built in storage to meet your demands.

# Garage

There is a large garage attached to the house, which sits to the back of the property.

#### **Outside Area**

It is easily seen that the garden in this property is the pride of their home, and has been taken great care of. It is the perfect area for entertaining your family, with spotlights around the back and side of the property.