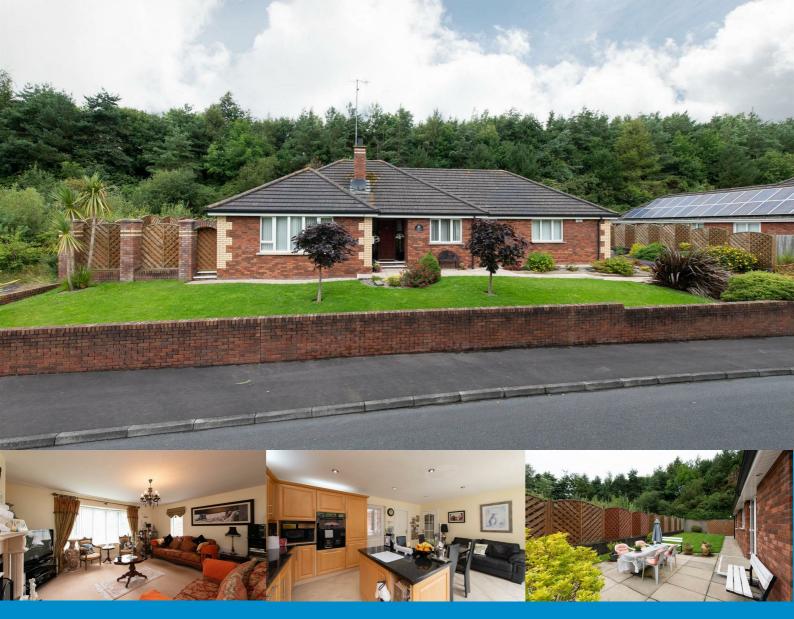

Nestled within the prestigious Meadows development, this luxurious detached bungalow epitomizes elegance and tranquility. Situated on a secluded site, it offers unparalleled privacy and exclusivity.

The residence boasts expansive living spaces, meticulously designed interiors, and high-end finishes, creating an atmosphere of refined sophistication.

Large windows frame stunning views of the surrounding lush landscapes, enhancing the serene ambiance. This bungalow is not just a home, but a private sanctuary, perfect for those seeking both opulence and peace.

# **Entertaining Area**

As you enter this beautiful home to the left is the entertaining areas of the house. The lounge is to the front of the property, and has a feature, ornate fireplace. There are double doors which takes you into the dining room, which also has french doors out to the garden - which is perfect for letting in lots of natural light. The kitchen is a great size, which features a large kitchen island - perfect for creating those delicious dinners. The kitchen also boasts french doors out to the garden, and a utility room off to the right of the property with a pull out ironing board.

## **Outside Area**

It is easily seen that the garden in this property is the pride of their home, and has been taken great care of. It is the perfect area for entertaining your family, with spotlights around the back and side of the property.