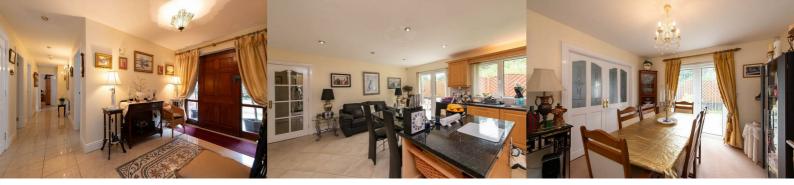

# **Entertaining Area**

As you enter this beautiful home to the left is the entertaining areas of the house. The lounge is to the front of the property, and has a feature, ornate fireplace. There are double doors which takes you into the dining room, which also has french doors out to the garden - which is perfect for letting in lots of natural light. The kitchen is a great size, which features a large kitchen island - perfect for creating those delicious dinners. The kitchen also boasts french doors out to the garden, and a utility room off to the right of the property with a pull out ironing board.