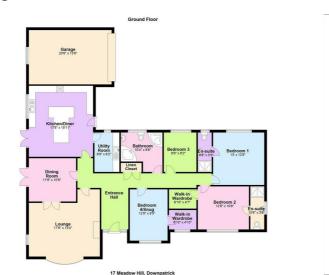

# **Entertaining Area**

As you enter this beautiful home to the left is the entertaining areas of the house. The lounge is to the front of the property, and has a feature, ornate fireplace. There are double doors which takes you into the dining room, which also has french doors out to the garden - which is perfect for letting in lots of natural light. The kitchen is a great size, which features a large kitchen island - perfect for creating those delicious dinners. The kitchen also boasts french doors out to the garden, and a utility room off to the right of the property with a pull out ironing board.

# **Living Quarters**

This home boasts 4 well proportioned double bedrooms. The master bedroom has an en-suite, and is to the back of the house. The second bedroom also features an ensuite, with walk in wardrobes. One of the bedrooms which boasts a walk in wardrobe, is currently being used as a snug room, however is easily turned into a bedroom again - to suit the needs of your family. The family bathroom is a good side, and features a corner Jacuzzi bath and shower. There is plenty of built in storage to meet your demands.

# Garage

There is a large garage attached to the house, which sits to the back of the property.