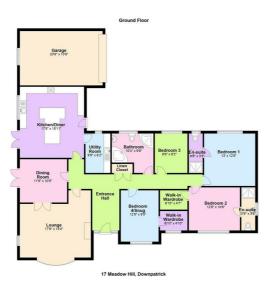

### **Entertaining Area**

As you enter this beautiful home to the left is the entertaining areas of the house. The lounge is to the front of the property, and has a feature, ornate fireplace. There are double doors which takes you into the dining room, which also has french doors out to the garden - which is perfect for letting in lots of natural light. The kitchen is a great size, which features a large kitchen island - perfect for creating those delicious dinners. The kitchen also boasts french doors out to the garden, and a utility room off to the right of the property with a pull out ironing board.

### **Living Quarters**

This home boasts 4 well proportioned double bedrooms. The master bedroom has an en-suite, and is to the back of the house. The second bedroom also features an ensuite, with walk in wardrobes. One of the bedrooms which boasts a walk in wardrobe, is currently being used as a snug room, however is easily turned into a bedroom again - to suit the needs of your family. The family bathroom is a good side, and features a corner Jacuzzi bath and shower. There is plenty of built in storage to meet your demands.

### Garage

There is a large garage attached to the house, which sits to the back of the property.