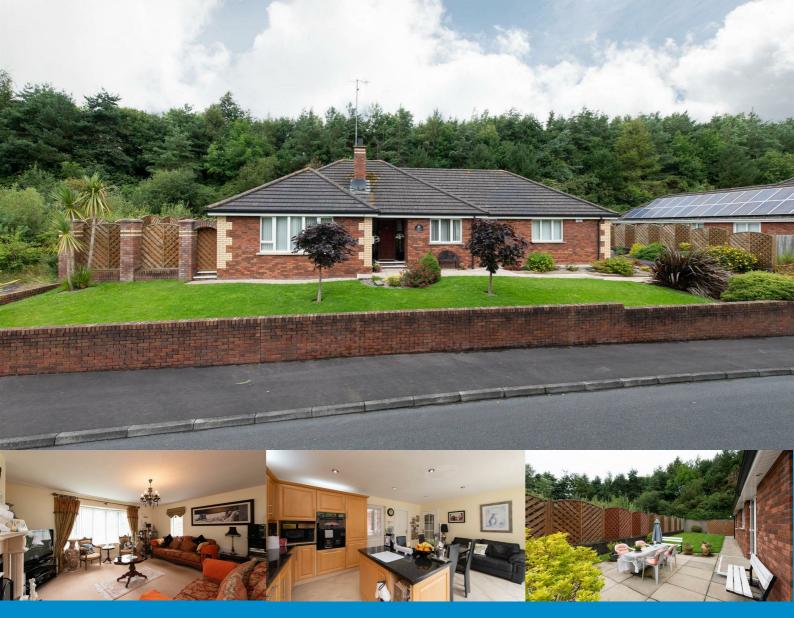

# **17 Meadow Hill**Downpatrick BT30 6LS

# Offers In The Region Of £345,000

- Detached Bungalow
- Highly Sought After Area
- 2 Bedroom With En-Suites
- 2 Bedrooms With Walk in Wardrobes
- Large Kitchen With Separate Dining Room
- Large Family Bathroom
- Lounge With Ornate Fireplace
- Beautifully Landscaped Garden
- Enquiries to Edel on 07703 612 257

Nestled within the prestigious Meadows development, this luxurious detached bungalow epitomizes elegance and tranquility. Situated on a secluded site, it offers unparalleled privacy and exclusivity.

The residence boasts expansive living spaces, meticulously designed interiors, and high-end finishes, creating an atmosphere of refined sophistication.

Large windows frame stunning views of the surrounding lush landscapes, enhancing the serene ambiance. This bungalow is not just a home, but a private sanctuary, perfect for those seeking both opulence and peace.

### **Entertaining Area**

As you enter this beautiful home to the left is the entertaining areas of the house. The lounge is to the front of the property, and has a feature, ornate fireplace. There are double doors which takes you into the dining room, which also has french doors out to the garden - which is perfect for letting in lots of natural light. The kitchen is a great size, which features a large kitchen island - perfect for creating those delicious dinners. The kitchen also boasts french doors out to the garden, and a utility room off to the right of the property with a pull out ironing board.

### **Outside Area**

It is easily seen that the garden in this property is the pride of their home, and has been taken great care of. It is the perfect area for entertaining your family, with spotlights around the back and side of the property.