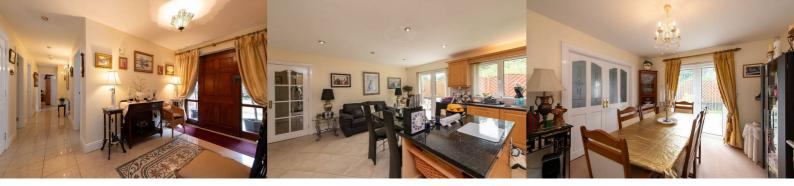

### **Entertaining Area**

As you enter this beautiful home to the left is the entertaining areas of the house. The lounge is to the front of the property, and has a feature, ornate fireplace. There are double doors which takes you into the dining room, which also has french doors out to the garden - which is perfect for letting in lots of natural light. The kitchen is a great size, which features a large kitchen island - perfect for creating those delicious dinners. The kitchen also boasts french doors out to the garden, and a utility room off to the right of the property with a pull out ironing board.