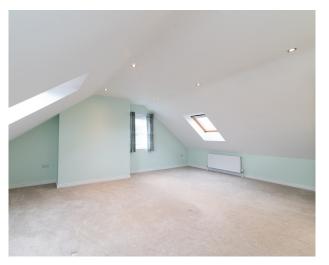

## **Key Features**

• Delightful Detached Chalet Bungalow In A Pleasant Rural Location

etc and should appeal to the downsizer seeking easily managed gardens.

- Stunning Views To The Rear Over Open Countryside
- Spacious Lounge With Cast Iron Stove In Inglenook Fireplace And Oak Strip Floor
- Luxury Modern Kitchen, Open Pan To Family Room With Cast Iron Stove In Inglenook Fireplace
- Large Ground Floor Principal Bedroom With Deluxe Shower Room Ensuite
- Two First Floor Bedrooms
- Luxury Family Bathroom With Modern White Suite Plus Ground Floor Cloakroom Suite
- Double Glazed Windows In PVC Frames
- Oil Fired Central Heating
- PVC External Joinery For Ease Of Maintenance
- Detached Double Garage With Twin Remote Roller Doors, Tarmac Driveway and Parking Areas