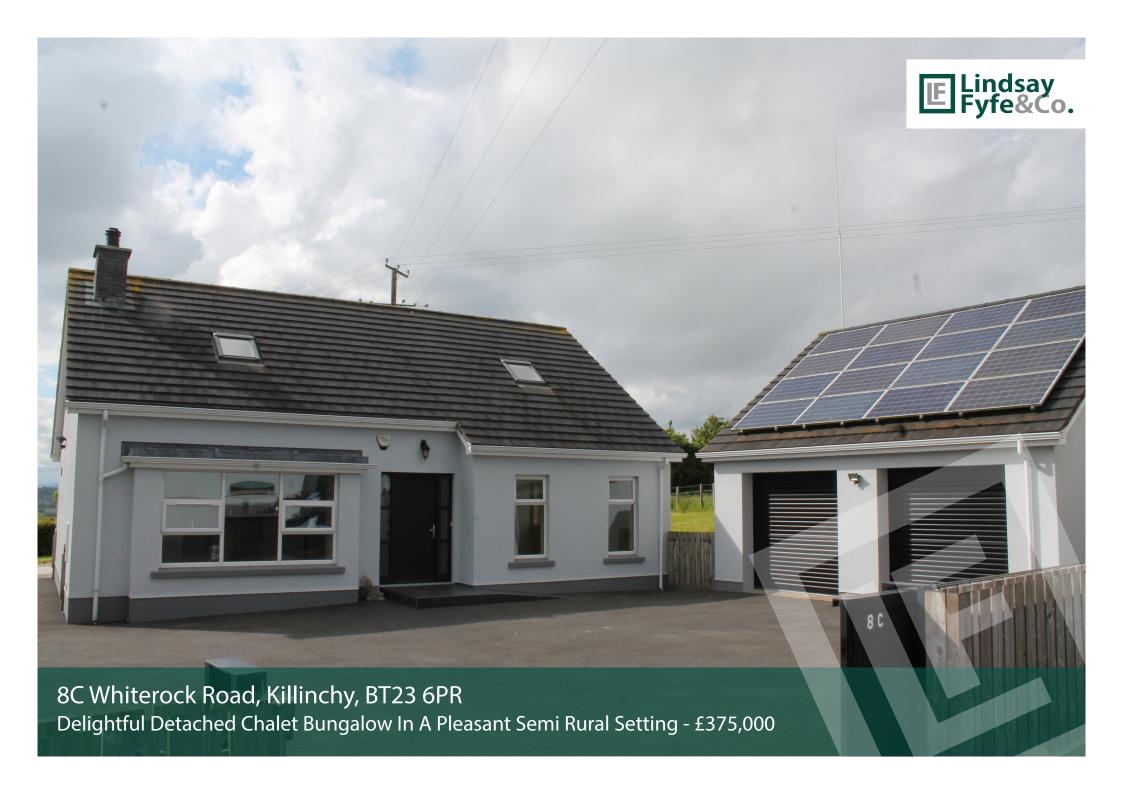

Delightful Detached Chalet Bungalow In A Semi Rural Setting
Approached by a private treelined driveway and backing on to open countryside, this
attractive detached chalet bungalow enjoys a secluded position affording delightful views to
the rear and a certain exclusivity in this highly regarded location. The secure site in entered
through electric sliding gates and boasts abundant parking space for a boat or motorhome

## 8C Whiterock Road, Killinchy, BT23 6PR

Experienced Property Professionals

Delightful Detached Chalet Bungalow In A Semi Rural Setting - £375,000