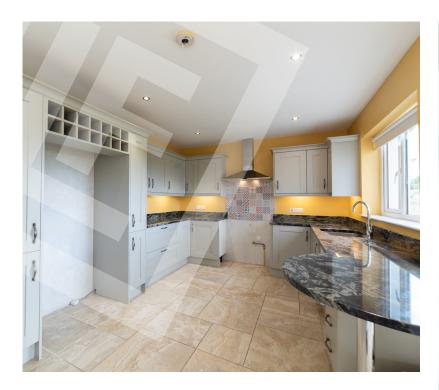

## **Key Features**

• Delightful Detached Chalet Bungalow In A Pleasant Rural Location

etc and should appeal to the downsizer seeking easily managed gardens.

- Stunning Views To The Rear Over Open Countryside
- Spacious Lounge With Cast Iron Stove In Inglenook Fireplace And Oak Strip Floor
- Luxury Modern Kitchen, Open Pan To Family Room With Cast Iron Stove In Inglenook Fireplace
- Large Ground Floor Principal Bedroom With Deluxe Shower Room Ensuite
- Two First Floor Bedrooms
- Luxury Family Bathroom With Modern White Suite Plus Ground Floor Cloakroom Suite
- Double Glazed Windows In PVC Frames
- Oil Fired Central Heating
- PVC External Joinery For Ease Of Maintenance
- Detached Double Garage With Twin Remote Roller Doors, Tarmac Driveway and Parking Areas