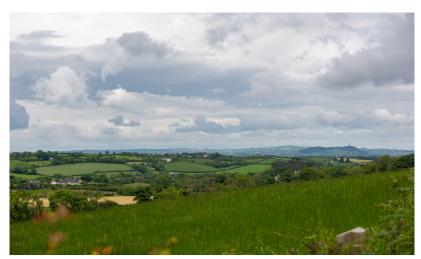

Delightful Detached Chalet Bungalow In A Semi Rural Setting
Approached by a private treelined driveway and backing on to open countryside, this
attractive detached chalet bungalow enjoys a secluded position affording delightful views to
the rear and a certain exclusivity in this highly regarded location. The secure site in entered
through electric sliding gates and boasts abundant parking space for a boat or motorhome