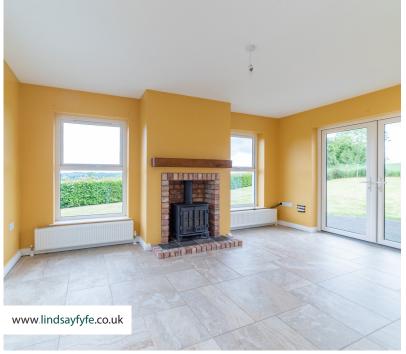

## **Key Features**

• Delightful Detached Chalet Bungalow In A Pleasant Rural Location

etc and should appeal to the downsizer seeking easily managed gardens.

- Stunning Views To The Rear Over Open Countryside
- Spacious Lounge With Cast Iron Stove In Inglenook Fireplace And Oak Strip Floor
- Luxury Modern Kitchen, Open Pan To Family Room With Cast Iron Stove In Inglenook Fireplace
- Large Ground Floor Principal Bedroom With Deluxe Shower Room Ensuite
- Two First Floor Bedrooms
- Luxury Family Bathroom With Modern White Suite Plus Ground Floor Cloakroom Suite
- Double Glazed Windows In PVC Frames
- Oil Fired Central Heating
- PVC External Joinery For Ease Of Maintenance
- Detached Double Garage With Twin Remote Roller Doors, Tarmac Driveway and Parking Areas