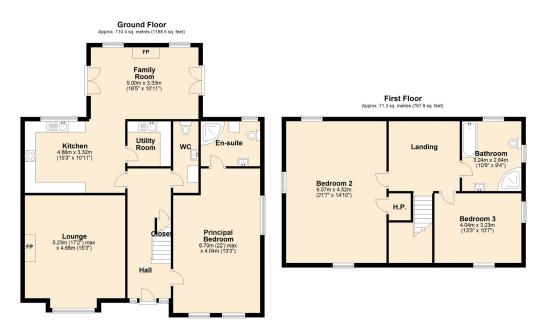

and we have no authority to do so on behalf of the seller. Any information given by us in these sales details or otherwise is given without responsibility on our part. Services, fitting, and equipment referred to in the sales details have not been tested (unless otherwise stated) and no warranty can be given as to their condition. We strongly recommend that all information, which we provide, about the property is verified by yourself or your advisers. Site plans on brochures are not drawn to scale, however we are happy to provide scale drawings from our office. Artist's impressions are for illustrative purposes only. All details including materials, finishes etc. should be clarified with the agents prior to booking.

## Lindsay Fyfe&Co. Experienced Property Professionals

## Floor Plans



Total area: approx. 181.8 sq. metres (1956.4 sq. feet)













## 8C Whiterock Road, Killinchy, BT23 6PR

Experienced Property Professionals

Delightful Detached Chalet Bungalow In A Semi Rural Setting - £375,000