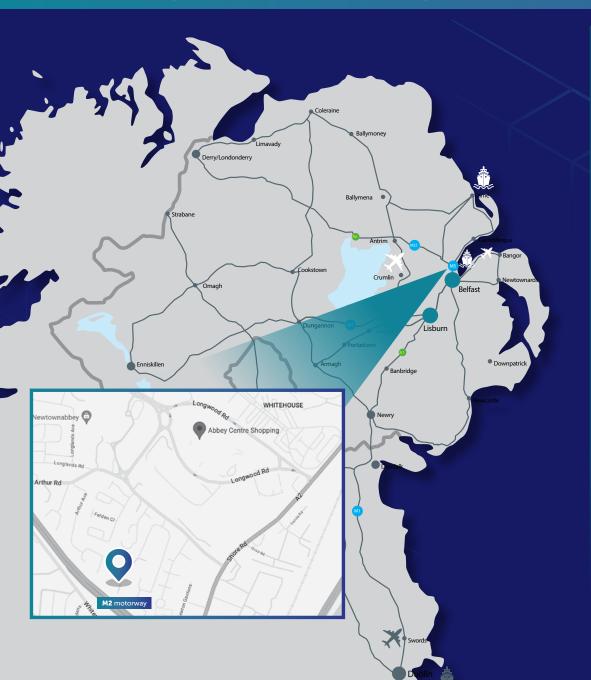

#### **LOCATION**

- Abbey Business Park is located in Newtownabbey, it comprises a total of 22no. warehouse units and is approached by an access road from Mill Road via Shore Road, immediately south-west of the Airtastic Entertainment Centre.
- Newtownabbey is a densely populated borough of Northern Ireland, located 5 miles North of Belfast City Centre and is a major retail destination in Northern Ireland.
- Mill Road and Shore Road are busy thoroughfares in North Belfast providing excellent road links to the surrounding area of Newtownabbey, the M2 motorway and Belfast City Centre, which is approximately three miles south of the subject.
- Abbey Business park is located next to Abbey Centre Shopping centre and Logwood Retail Park
- Belfast International Airport is approximately 23 minutes away and George Best Belfast City Airport is 13 minutes from the property.

BELFAST INTERNATIONAL AIRPORT

23 MINUTES

18 3 MILES

BELFAST
CITY
AIRPORT

| 3 MINUTES

| 7.3 MILES

**UNIT 3** - Abbey Business Park, Newtownabbey, BT36 7EE