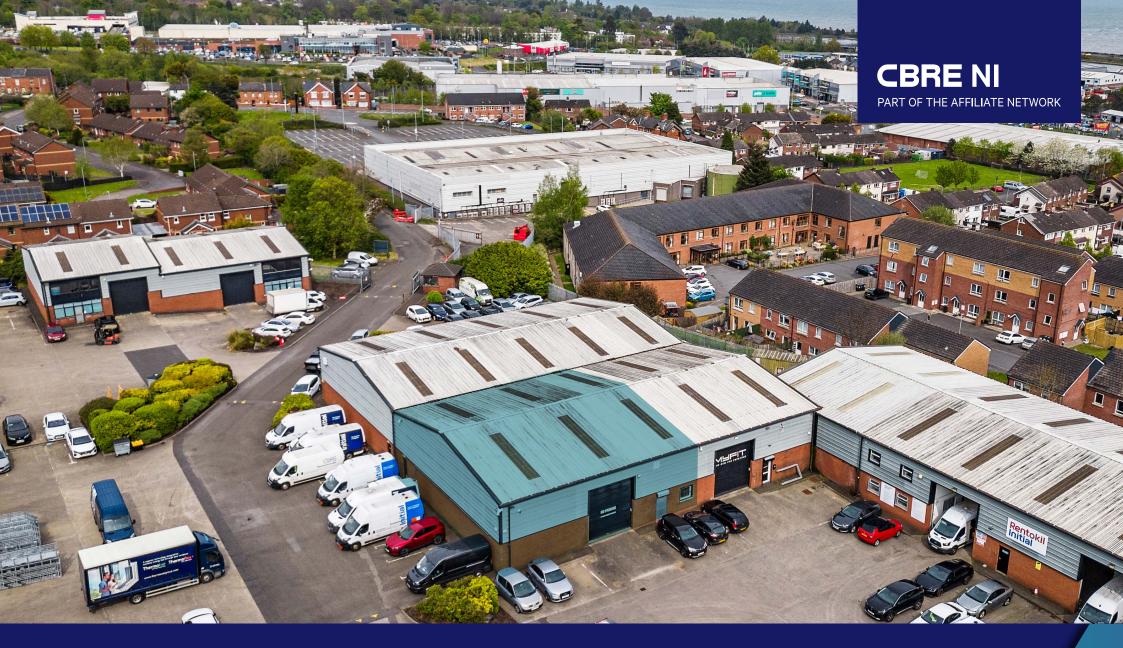

**UNIT 3** - Abbey Business Park, Newtownabbey, BT36 7EE

**UNIT 3** - Abbey Business Park, Newtownabbey, BT36 7EE

#### **LOCATION**

- Abbey Business Park is located in Newtownabbey, it comprises a total of 22no. warehouse units and is approached by an access road from Mill Road via Shore Road, immediately south-west of the Airtastic Entertainment Centre.
- Newtownabbey is a densely populated borough of Northern Ireland, located 5 miles North of Belfast City Centre and is a major retail destination in Northern Ireland.
- Mill Road and Shore Road are busy thoroughfares in North Belfast providing excellent road links to the surrounding area of Newtownabbey, the M2 motorway and Belfast City Centre, which is approximately three miles south of the subject.
- Abbey Business park is located next to Abbey Centre Shopping centre and Logwood Retail Park
- Belfast International Airport is approximately 23 minutes away and George Best Belfast City Airport is 13 minutes from the property.