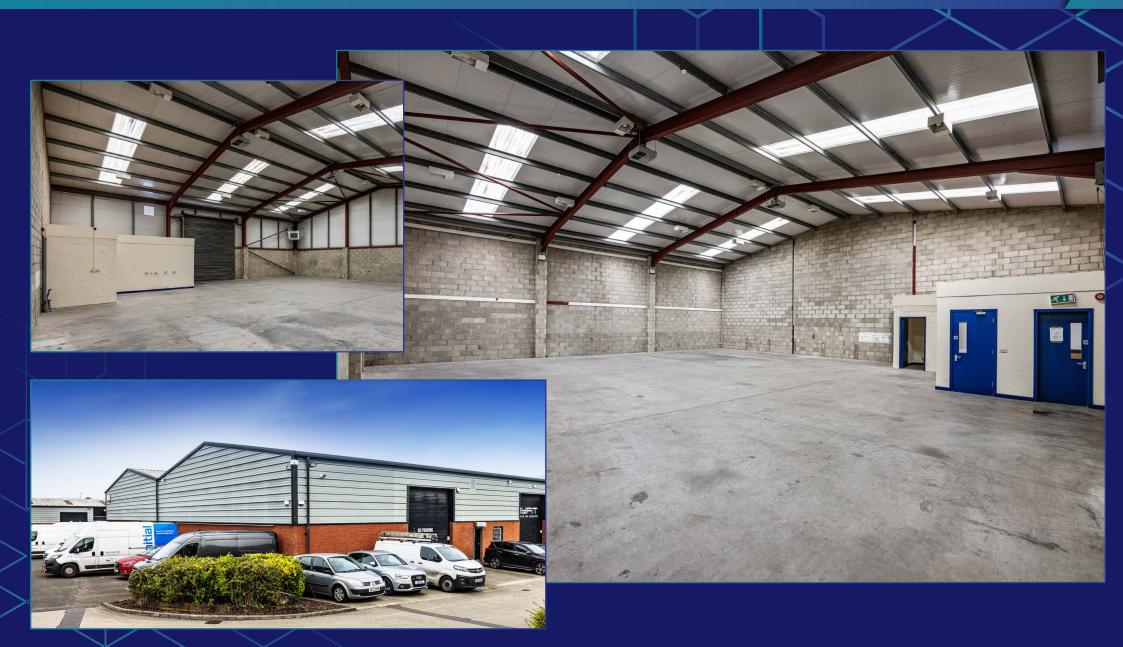

### **DESCRIPTION**

- The property comprises of a ground floor warehouse unit with WC and office.
- An electric roller shutter door provides access for loading and unloading to the unit.

#### **ACCOMMODATION**

| AREA        |          |
|-------------|----------|
| 3,518 sq ft | 327 sq m |