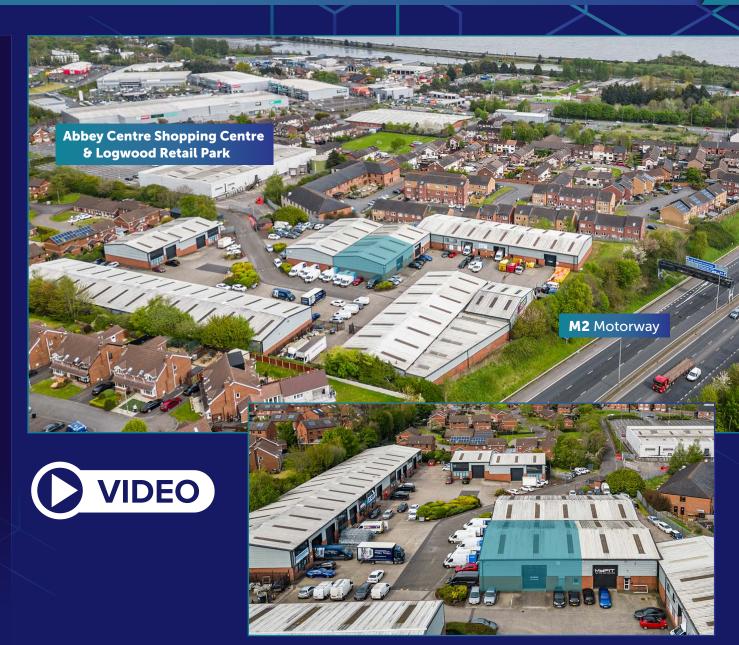

#### **LOCATION**

- Abbey Business Park is located in Newtownabbey, it comprises a total of 22no. warehouse units and is approached by an access road from Mill Road via Shore Road, immediately south-west of the Airtastic Entertainment Centre.
- Newtownabbey is a densely populated borough of Northern Ireland, located 5 miles North of Belfast City Centre and is a major retail destination in Northern Ireland.
- Mill Road and Shore Road are busy thoroughfares in North Belfast providing excellent road links to the surrounding area of Newtownabbey, the M2 motorway and Belfast City Centre, which is approximately three miles south of the subject.
- Abbey Business park is located next to Abbey Centre Shopping centre and Logwood Retail Park
- Belfast International Airport is approximately 23 minutes away and George Best Belfast City Airport is 13 minutes from the property.