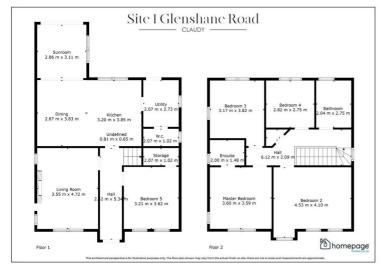

Extending to circa 1,750 sq ft these beautiful new homes offer excellent living accommodation throughout.

- 5 BEDROOM DETACHED
- PREMIUM NEW BUILD
- 1,750 SQ FT
- FEATURE SUN ROOM
- 2 RECEPTIONS
- 3 BATHROOMS
- **ENCLOSED PRIVATE GARDEN**
- SOUGHT AFTER LOCATION