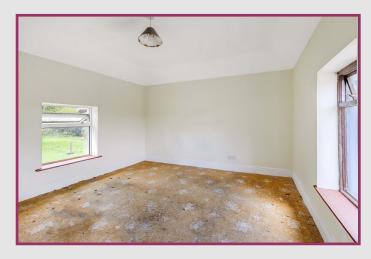

## **Excellent Renovation Opportunity**

**Grant Potential Up to €70k** 

An Affordable Country House
Suiting A Budget Purchaser
Services Installed
Fibre Broadband Available
Level Maintained Rear Lawn Area

Gross Internal Floor Area About 108 Sq m. / 1,162 Sq ft.
Measurements & Site Outline Are Indicative Only

Local Amenities Include..... Football Pitches....
Hunting ...Fishing....National School.....

Well Stocked Country Store....The Bridge Tavern.....