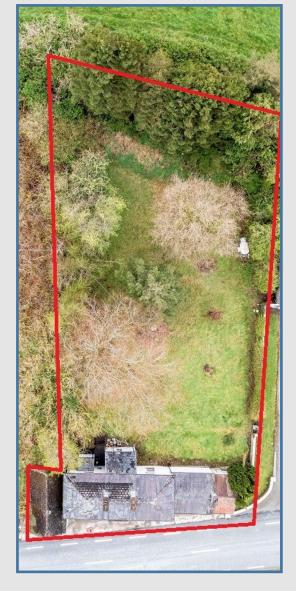

Gross Internal Floor Area About 108 Sq m. / 1,162 Sq ft.
Measurements & Site Outline Are Indicative Only

Local Amenities Include..... Football Pitches....
Hunting ...Fishing....National School.....

Well Stocked Country Store....The Bridge Tavern.....