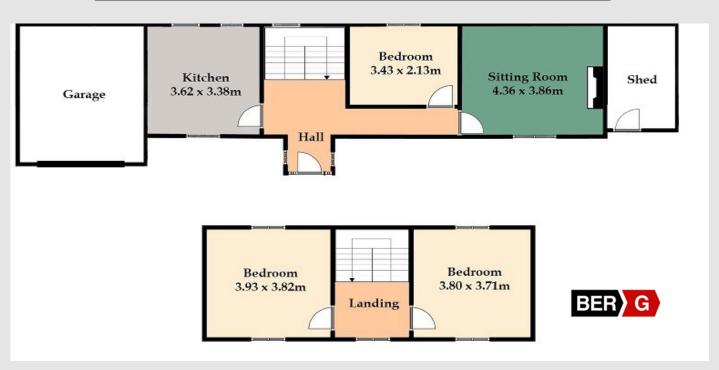

Gross Internal Floor Area About 108 Sq m. / 1,162 Sq ft.
Measurements & Site Outline Are Indicative Only

Local Amenities Include..... Football Pitches....
Hunting ...Fishing....National School.....

Well Stocked Country Store....The Bridge Tavern.....