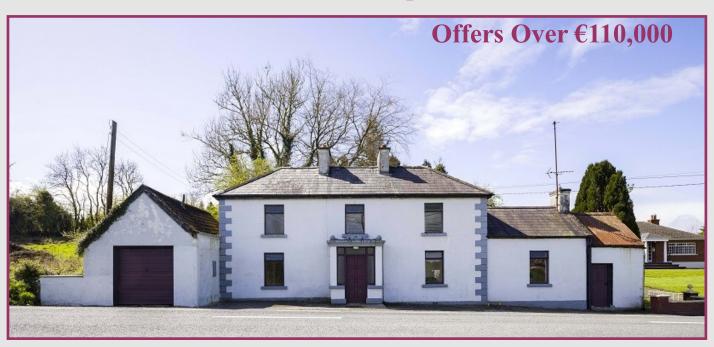

## Beglieve, Bailieborough, Co Cavan A82 AP26

7.5 kms Bailieborough / 3.5 kms Canningstown

## Vacant Roadside 3 Bed House On 0.125 Ha

**Presents** 

## **Excellent Renovation Opportunity**

**Grant Potential Up to €70k** 

An Affordable Country House
Suiting A Budget Purchaser
Services Installed
Fibre Broadband Available
Level Maintained Rear Lawn Area