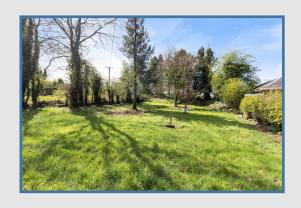

## **Excellent Renovation Opportunity**

**Grant Potential Up to €70k** 

An Affordable Country House
Suiting A Budget Purchaser
Services Installed
Fibre Broadband Available
Level Maintained Rear Lawn Area

Gross Internal Floor Area About 108 Sq m. / 1,162 Sq ft.
Measurements & Site Outline Are Indicative Only

Local Amenities Include..... Football Pitches....
Hunting ...Fishing....National School.....

Well Stocked Country Store....The Bridge Tavern.....