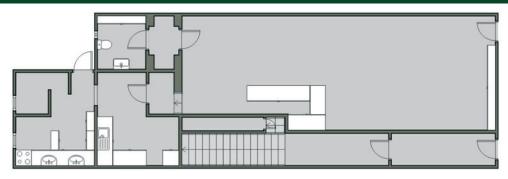

#### The Property Comprises:

Ground Floor

CAFE: 688 sq ft (64 sq m). Kitchen: Utility/Stores.

Upper Floors With Separate Entrance

Ground Floor

**ENTRANCE HALL:** 

First Floor

OFFICE 1: 231 sq ft (21.5 sq m).

OFFICE 2: 121 SQ FT (11.2 SQ M).

OFFICE 3: 135 sq ft (12.5 sq m).

KITCHEN: 12 sq ft (1.1 sq m).

SERVICE WC:

Second Floor

OFFICE 4: 107 sq ft (9.9 sq m).

OFFICE 5: 103 sq ft (9.6 sq m).

OFFICE 6: 107 sq ft (10.0 sq m).

TOTAL: 816 sq ft (76 sq m).

VAT: We are advised that the property is not registered for VAT.