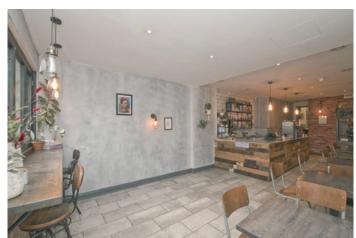

#### LEASES:

Ground floor:

Tenant: Danielle Wong t/a 'Brew & Bake'.

Rent: £16,000

Notice to Determine under Business Tenancies Order proposing a new 6 year lease from 1st February 2025 at a rent of £16,0000 per annum.

#### The Property Comprises:

Ground Floor

CAFE: 688 sq ft (64 sq m). Kitchen: Utility/Stores.

Upper Floors With Separate Entrance

Ground Floor

**ENTRANCE HALL:** 

First Floor

OFFICE 1: 231 sq ft (21.5 sq m).