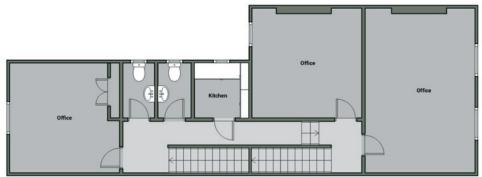

#### The Property Comprises:

Ground Floor

CAFE: 688 sq ft (64 sq m). Kitchen: Utility/Stores.

Upper Floors With Separate Entrance

Ground Floor

**ENTRANCE HALL:** 

First Floor

OFFICE 1: 231 sq ft (21.5 sq m).

OFFICE 2: 121 SQ FT (11.2 SQ M).

OFFICE 3: 135 sq ft (12.5 sq m).

KITCHEN: 12 sq ft (1.1 sq m).

SERVICE WC:

Second Floor

OFFICE 4: 107 sq ft (9.9 sq m).

OFFICE 5: 103 sq ft (9.6 sq m).

OFFICE 6: 107 sq ft (10.0 sq m).