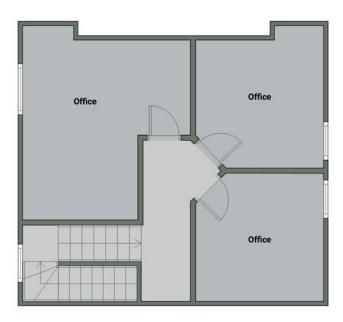

OFFICE 2: 121 SQ FT (11.2 SQ M).

OFFICE 3: 135 sq ft (12.5 sq m).

KITCHEN: 12 sq ft (1.1 sq m).

SERVICE WC:

Second Floor

OFFICE 4: 107 sq ft (9.9 sq m).

OFFICE 5: 103 sq ft (9.6 sq m).

OFFICE 6: 107 sq ft (10.0 sq m).