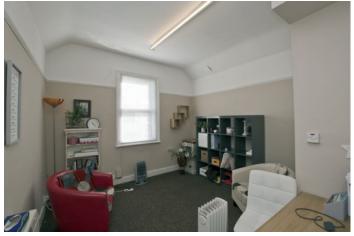

#### The Property Comprises:

Ground Floor

CAFE: 688 sq ft (64 sq m). Kitchen: Utility/Stores.

Upper Floors With Separate Entrance

Ground Floor

**ENTRANCE HALL:** 

First Floor

OFFICE 1: 231 sq ft (21.5 sq m).

OFFICE 2: 121 SQ FT (11.2 SQ M).

OFFICE 3: 135 sq ft (12.5 sq m).

KITCHEN: 12 sq ft (1.1 sq m).

SERVICE WC:

Second Floor

OFFICE 4: 107 sq ft (9.9 sq m).

OFFICE 5: 103 sq ft (9.6 sq m).

OFFICE 6: 107 sq ft (10.0 sq m).