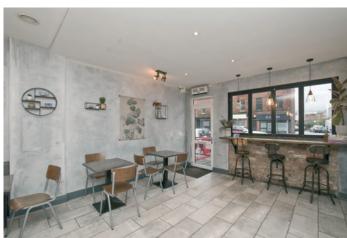

#### LEASES:

Ground floor:

Tenant: Danielle Wong t/a 'Brew & Bake'.

Rent: £16,000

Notice to Determine under Business Tenancies Order proposing a new 6 year lease from 1st February 2025 at a rent of £16,0000 per annum.

#### The Property Comprises:

Ground Floor

CAFE: 688 sq ft (64 sq m). Kitchen: Utility/Stores.

Upper Floors With Separate Entrance

Ground Floor

**ENTRANCE HALL:** 

First Floor

OFFICE 1: 231 sq ft (21.5 sq m).