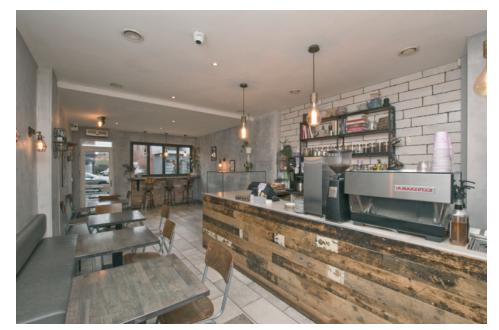

#### LEASES:

Ground floor:

Tenant: Danielle Wong t/a 'Brew & Bake'.

Rent: £16,000

Notice to Determine under Business Tenancies Order proposing a new 6 year lease from 1st February 2025 at a rent of £16,0000 per annum.

#### The Property Comprises:

Ground Floor

CAFE: 688 sq ft (64 sq m). Kitchen: Utility/Stores.

Upper Floors With Separate Entrance

Ground Floor

**ENTRANCE HALL:** 

First Floor

OFFICE 1: 231 sq ft (21.5 sq m).