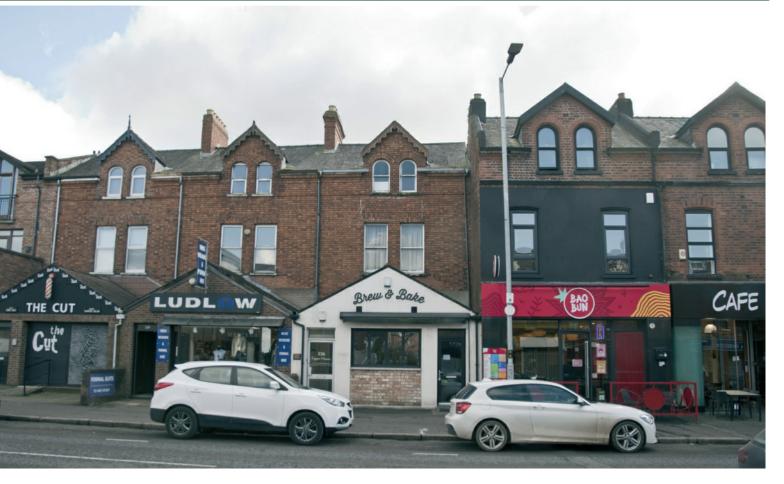

### TEMPLETON ROBINSON

This is a superb investment or development opportunity for the discerning purchaser.

The property is situated in a vibrant commercial location on the busy Lisburn Road. Nearby occupiers includes; Cafe Nero, Ludlow, Bao Bun and Cafe Fish.

# Offers Over £275,000

336 Lisburn Road, BELFAST, BT9 6GH

Viewing by appointment through agent 028 9066 3030

#### LEASES:

Ground floor:

Tenant: Danielle Wong t/a 'Brew & Bake'.

Rent: £16,000

Notice to Determine under Business Tenancies Order proposing a new 6 year lease from 1st February 2025 at a rent of £16,0000 per annum.