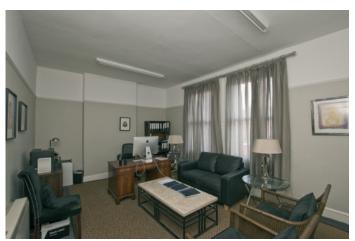

#### The Property Comprises:

Ground Floor

CAFE: 688 sq ft (64 sq m). Kitchen: Utility/Stores.

Upper Floors With Separate Entrance

Ground Floor

**ENTRANCE HALL:** 

First Floor

OFFICE 1: 231 sq ft (21.5 sq m).

OFFICE 2: 121 SQ FT (11.2 SQ M).

OFFICE 3: 135 sq ft (12.5 sq m).

KITCHEN: 12 sq ft (1.1 sq m).

SERVICE WC:

Second Floor

OFFICE 4: 107 sq ft (9.9 sq m).

OFFICE 5: 103 sq ft (9.6 sq m).

OFFICE 6: 107 sq ft (10.0 sq m).