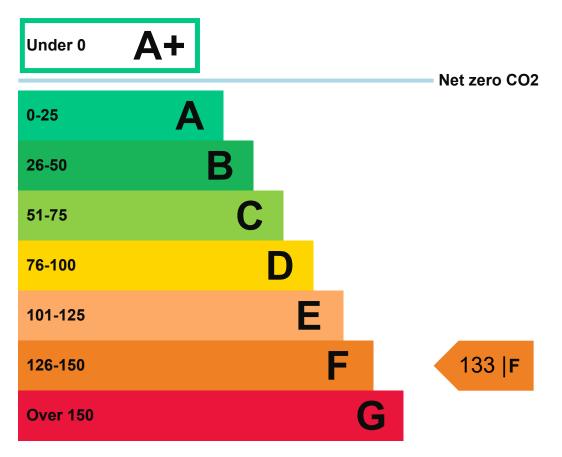

#### Energy efficiency rating for this property

This property's current energy rating is F.

Properties are given a rating from A+ (most efficient) to G (least efficient).

Properties are also given a score. The larger the number, the more carbon dioxide (CO2) your property is likely to emit.

#### Assessment level

3

Building emission rate (kgCO2/m2 per year)

83.61

Primary energy use (kWh/m2 per year) 472

What is primary energy use?