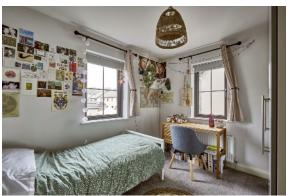

BEDROOM (2): 10' 10" x 9' 2" (3.3m x 2.8m)

BEDROOM (3): 10' 6" x 7' 10" (3.2m x 2.4m)

BATHROOM: Luxury four piece white suite comprising panelled bath with mixer tap and tiled splashback, fully tiled built-in shower cubicle with mains shower, low flush wc, wall-mounted wash hand basin with mixer tap, half tiled walls, ceramic tiled floor, heated towel rail, extractor fan, window.