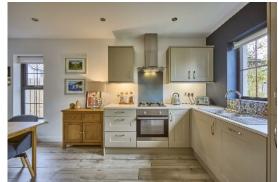

KITCHEN OPEN PLAN TO DINING: 18' 1" x 12' 5" (5.51m x 3.78m) (at widest points). Shaker style kitchen with range of high and low level units, laminate work tops, built-in electric oven and four ring gas hob, stainless steel extract fan. Integrated dishwasher, integrated fridge/freezer. One and a half bowl stainless steel sink unit with drainer and mixer tap, ceramic tiled floor.