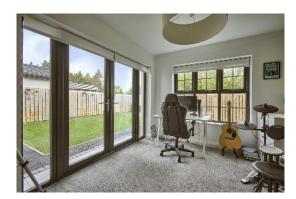

Wooden double doors to:

SUN ROOM: 11' 10" x 10' 6" (3.6m x 3.2m) uPVC double glazed double doors to exterior.

multi-fuel stove with tiled hearth, built-in shelved recess.

First Floor

LANDING: Linen cupboard. Slingsby ladder to floored roofspace.