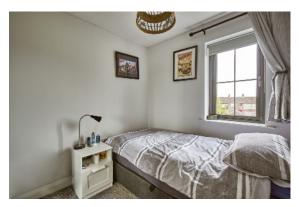

BEDROOM (2): 10' 10" x 9' 2" (3.3m x 2.8m)

BEDROOM (3): 10' 6" x 7' 10" (3.2m x 2.4m)

BATHROOM: Luxury four piece white suite comprising panelled bath with mixer tap and tiled splashback, fully tiled built-in shower cubicle with mains shower, low flush wc, wall-mounted wash hand basin with mixer tap, half tiled walls, ceramic tiled floor, heated towel rail, extractor fan, window.