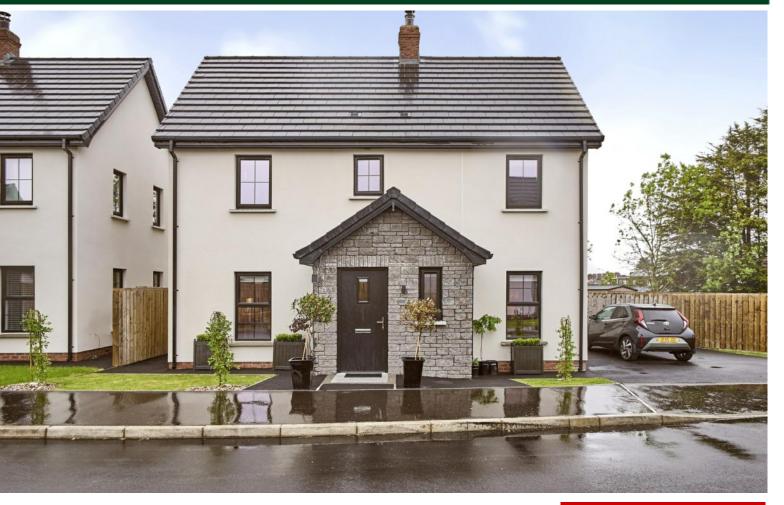

## TEMPLETON ROBINSON

An exceptionally well-presented detached property located at the periphery of the recently constructed Blackrock Hollow development. Exuding a warmth and character not usually associated with modern homes, property is finished to a high standard and has been tastefully decorated throughout. The well-appointed layout could be adapted to suit the occupier's requirements. Briefly comprising; hallway, cloakroom WC, separate lounge with feature multi fuel stove, sunroom, an impressive open plan kitchen – dining – living room plus utility room. On the first floor are three bedrooms – principal with ensuite plus main bathroom. Further enhanced by a floored roofspace, uPVC frame double glazed windows and gas fired central heating. Externally, this is complimented by a spacious tarmac driveway leading to a low maintenance, good sized enclosed rear garden.

## Offers Around £269,950

12 Blackrock Crescent, NEWTOWNARDS, BT23 4ZU

Viewing by appointment through agent 028 9042 4747

- Exceptionally well-presented detached property
- Finished to a high standard and tastefully decorated throughout
- Exuding a warmth and character not usually associated with modern homes
- Cloaks WC
- Living Room with feature multi fuel stove
- Sun Room
- Kitchen open plan to Dining & Living/Utility
- Three bedrooms, Principal bedroom with ensuite
- Bathroom with 4 piece suite
- Gas fired central heating
- Slingsby ladder to floored roofspace
- Large tarmac driveway, Enclosed, low maintenance rear garden
- Conveniently located on the Belfast side of Newtownards, offering ease of access to all main routes to Newtownards, Bangor & Belfast

Tarmac driveway offering ample parking.

Enclosed good-sized low maintenance rear garden.

Outside tap and light.

Telephone 028 9042 4747 www.templetonrobinson.com