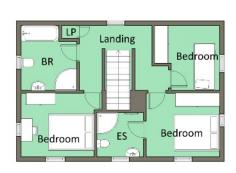

Wooden double doors to:

SUN ROOM: 11' 10" x 10' 6" (3.6m x 3.2m) uPVC double glazed double doors to exterior.

multi-fuel stove with tiled hearth, built-in shelved recess.

First Floor

LANDING: Linen cupboard. Slingsby ladder to floored roofspace.

BEDROOM (1): 11' 2" x 9' 10" (3.4m x 3m)

ENSUITE SHOWER ROOM: Fully tiled built-in shower cubicle with mains shower, low flush wc, wall-mounted wash hand basin with mixer tap and tiled splashback.

Ceramic tiled floor, heated towel rail, extractor fan, window.

BEDROOM (2): 10' 10" x 9' 2" (3.3m x 2.8m)

BEDROOM (3): 10' 6" x 7' 10" (3.2m x 2.4m)

BATHROOM: Luxury four piece white suite comprising panelled bath with mixer tap and tiled splashback, fully tiled built-in shower cubicle with mains shower, low flush wc, wall-mounted wash hand basin with mixer tap, half tiled walls, ceramic tiled floor, heated towel rail, extractor fan, window.