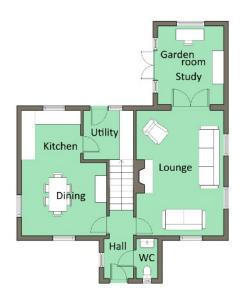

Ards town centre is close to hand along with Ards shopping centre, renowned schools,
 Kiltonga Nature reserve and Scrabo Country Park

The Property Comprises:

Ground Floor

HALLWAY:

CLOAKROOM: Low flush wc, wall-mounted wash hand basin with mixer tap and tiled splashback, ceramic tiled floor, extractor fan, window.

KITCHEN OPEN PLAN TO DINING: 18' 1" x 12' 5" (5.51m x 3.78m) (at widest points). Shaker style kitchen with range of high and low level units, laminate work tops, built-in electric oven and four ring gas hob, stainless steel extract fan. Integrated dishwasher, integrated fridge/freezer. One and a half bowl stainless steel sink unit with drainer and mixer tap, ceramic tiled floor.

UTILITY ROOM: 7' 3" x 6' 11" (2.2m x 2.1m) Built-in units, one and a half bowl stainless steel sink unit with drainer and mixer tap, plumbed for washing machine, space for dryer, ceramic tiled floor. Vaillant gas fired boiler, uPVC door to exterior. LIVING ROOM: 18' 1" x 12' 10" (5.5m x 3.9m) Feature Mazana

Wooden double doors to:

SUN ROOM: 11' 10" x 10' 6" (3.6m x 3.2m) uPVC double glazed double doors to exterior.

multi-fuel stove with tiled hearth, built-in shelved recess.

First Floor

LANDING: Linen cupboard. Slingsby ladder to floored roofspace.

Tarmac driveway offering ample parking.

Enclosed good-sized low maintenance rear garden.

Outside tap and light.

Telephone 028 9042 4747 www.templetonrobinson.com