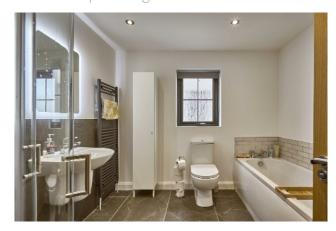

BEDROOM (2): 10' 10" x 9' 2" (3.3m x 2.8m)

BEDROOM (3): 10' 6" x 7' 10" (3.2m x 2.4m)

BATHROOM: Luxury four piece white suite comprising panelled bath with mixer tap and tiled splashback, fully tiled built-in shower cubicle with mains shower, low flush wc, wall-mounted wash hand basin with mixer tap, half tiled walls, ceramic tiled floor, heated towel rail, extractor fan, window.