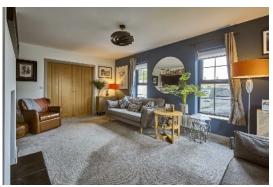

UTILITY ROOM: 7' 3" x 6' 11" (2.2m x 2.1m) Built-in units, one and a half bowl stainless steel sink unit with drainer and mixer tap, plumbed for washing machine, space for dryer, ceramic tiled floor. Vaillant gas fired boiler, uPVC door to exterior. LIVING ROOM: 18' 1" x 12' 10" (5.5m x 3.9m) Feature Mazana

Wooden double doors to:

SUN ROOM: 11' 10" x 10' 6" (3.6m x 3.2m) uPVC double glazed double doors to exterior.

multi-fuel stove with tiled hearth, built-in shelved recess.

First Floor

LANDING: Linen cupboard. Slingsby ladder to floored roofspace.