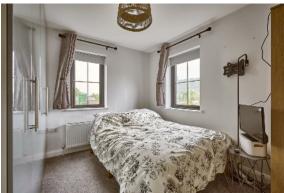

BEDROOM (1): 11' 2" x 9' 10" (3.4m x 3m)

ENSUITE SHOWER ROOM: Fully tiled built-in shower cubicle with mains shower, low flush wc, wall-mounted wash hand basin with mixer tap and tiled splashback.

Ceramic tiled floor, heated towel rail, extractor fan, window.

BEDROOM (2): 10' 10" x 9' 2" (3.3m x 2.8m)

BEDROOM (3): 10' 6" x 7' 10" (3.2m x 2.4m)

BATHROOM: Luxury four piece white suite comprising panelled bath with mixer tap and tiled splashback, fully tiled built-in shower cubicle with mains shower, low flush wc, wall-mounted wash hand basin with mixer tap, half tiled walls, ceramic tiled floor, heated towel rail, extractor fan, window.