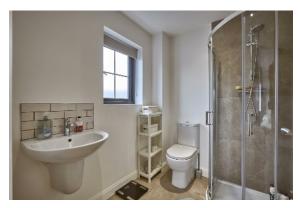

BEDROOM (1): 11' 2" x 9' 10" (3.4m x 3m)

ENSUITE SHOWER ROOM: Fully tiled built-in shower cubicle with mains shower, low flush wc, wall-mounted wash hand basin with mixer tap and tiled splashback.

Ceramic tiled floor, heated towel rail, extractor fan, window.

BEDROOM (2): 10' 10" x 9' 2" (3.3m x 2.8m)

BEDROOM (3): 10' 6" x 7' 10" (3.2m x 2.4m)

BATHROOM: Luxury four piece white suite comprising panelled bath with mixer tap and tiled splashback, fully tiled built-in shower cubicle with mains shower, low flush wc, wall-mounted wash hand basin with mixer tap, half tiled walls, ceramic tiled floor, heated towel rail, extractor fan, window.