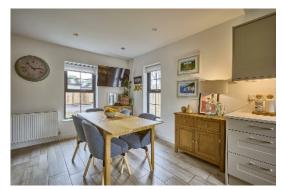

KITCHEN OPEN PLAN TO DINING: 18' 1" x 12' 5" (5.51m x 3.78m) (at widest points). Shaker style kitchen with range of high and low level units, laminate work tops, built-in electric oven and four ring gas hob, stainless steel extract fan. Integrated dishwasher, integrated fridge/freezer. One and a half bowl stainless steel sink unit with drainer and mixer tap, ceramic tiled floor.