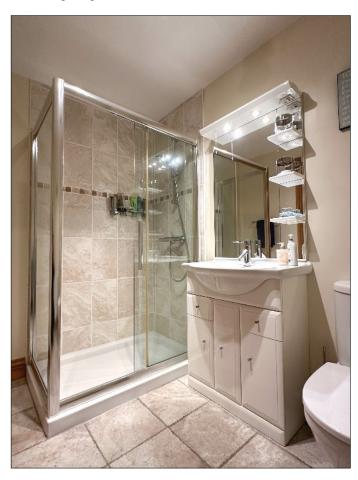

## **Shower Room:**

Comprising fully tiled double base shower cubicle with mains shower fitting, wash hand basin set in vanity unit, w.c., tiled floor, shaver point, extractor fan, bathroom mirror above wash hand basin with fitted shelving and lighting, shelving, recess lighting.