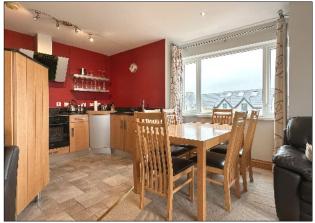

## Kitchen:

With Beech low level units and blasted eye level unit, integrated fridge, integrated oven and hob, extractor fan, Granite worktop and upstand, inset oval wooden chopping board with carousel corner unit underneath, circular stainless steel sink unit, tiled floor, glass shelving with built-in lighting.