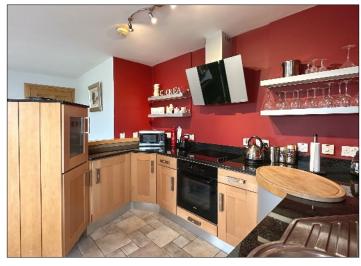

## Kitchen:

With Beech low level units and blasted eye level unit, integrated fridge, integrated oven and hob, extractor fan, Granite worktop and upstand, inset oval wooden chopping board with carousel corner unit underneath, circular stainless steel sink unit, tiled floor, glass shelving with built-in lighting.