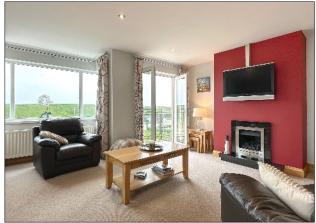

# Open Plan Lounge / Dining Area / Kitchen:

6.91m x 6.1m (22' 8" x 20' 0") (max) including box windows.

## Lounge / Dining Area:

With Granite surround fireplace and raised hearth with gas fire, recess lighting, uPVC French doors leading to balcony: with sea and recreational area views.

Apt 4 Ramore View, 1 Ramore Avenue, Portrush BT56 8BB