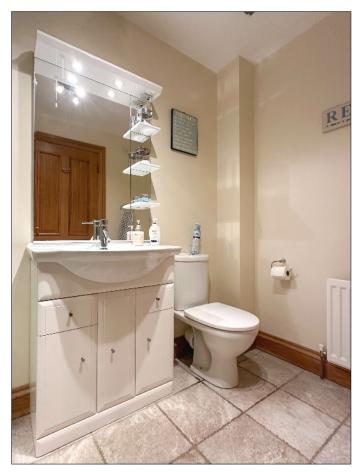

# En-suite:

Comprising fully tiled shower cubicle with mains shower fitting, hand basin with splashback, w.c., tiled floor, extractor fan, bathroom cabinet with mirror and lighting.

Apt 4 Ramore View, 1 Ramore Avenue, Portrush BT56 8BB