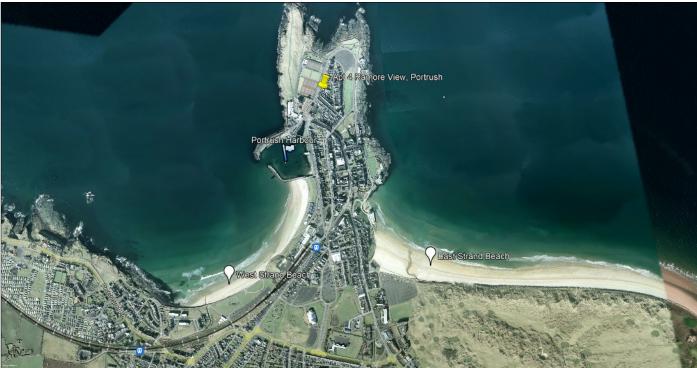

# **Property Location:**

On travelling along Kerr Street towards the harbour, at the end proceed up the hill and at the fork in the road turn left onto Ramore Street, then continue onto Ramore Avenue and Ramore View is situated on the right hand side.