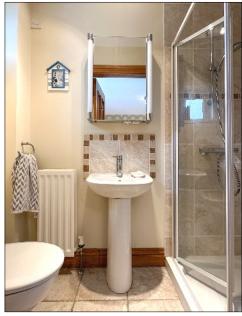

# En-suite:

Comprising fully tiled shower cubicle with mains shower fitting, hand basin with splashback, w.c., tiled floor, extractor fan, bathroom cabinet with mirror and lighting.

Apt 4 Ramore View, 1 Ramore Avenue, Portrush BT56 8BB

## **Shower Room:**

Comprising fully tiled double base shower cubicle with mains shower fitting, wash hand basin set in vanity unit, w.c., tiled floor, shaver point, extractor fan, bathroom mirror above wash hand basin with fitted shelving and lighting, shelving, recess lighting.