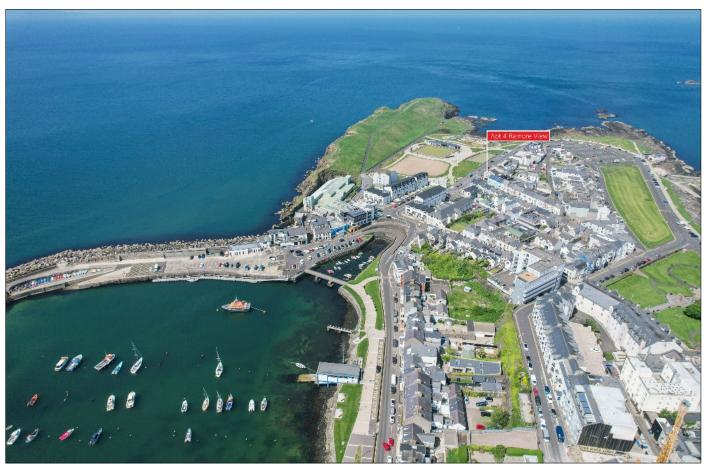

# **Property Location:**

On travelling along Kerr Street towards the harbour, at the end proceed up the hill and at the fork in the road turn left onto Ramore Street, then continue onto Ramore Avenue and Ramore View is situated on the right hand side.