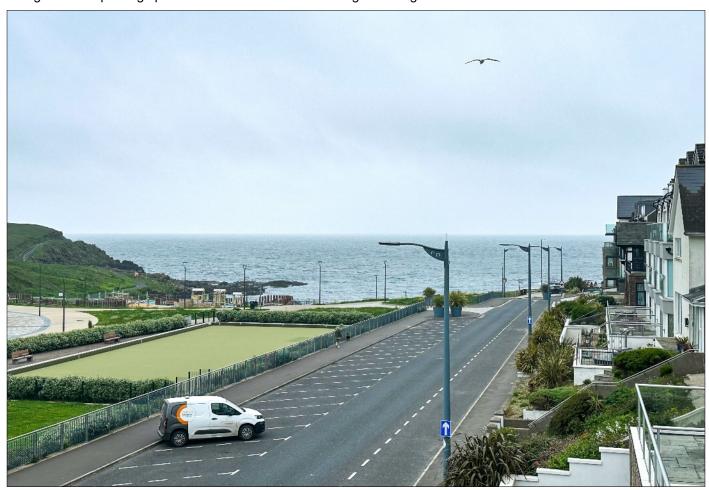

## Lounge / Dining Area:

With Granite surround fireplace and raised hearth with gas fire, recess lighting, uPVC French doors leading to balcony: with sea and recreational area views.

Apt 4 Ramore View, 1 Ramore Avenue, Portrush BT56 8BB

# Bedroom (3):

3.1m x 2.77m (10' 2" x 9' 1") with sea and recreational area views.

# **Property Location:**

On travelling along Kerr Street towards the harbour, at the end proceed up the hill and at the fork in the road turn left onto Ramore Street, then continue onto Ramore Avenue and Ramore View is situated on the right hand side.