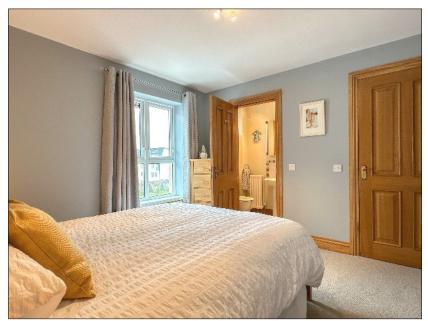

# Bedroom (2):

3.4m x 2.97m (11' 2" x 9' 9") with recess wardrobe with mirror fronted door.

# Bedroom (3):

3.1m x 2.77m (10' 2" x 9' 1") with sea and recreational area views.