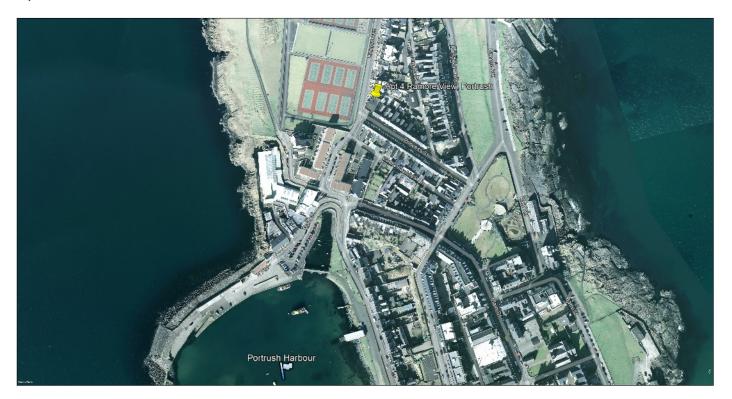

# **Property Location:**

On travelling along Kerr Street towards the harbour, at the end proceed up the hill and at the fork in the road turn left onto Ramore Street, then continue onto Ramore Avenue and Ramore View is situated on the right hand side.