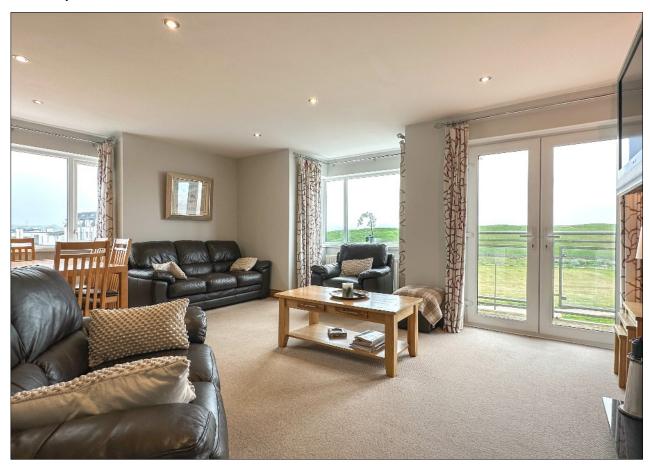

# Open Plan Lounge / Dining Area / Kitchen:

6.91m x 6.1m (22' 8" x 20' 0") (max) including box windows.

## Lounge / Dining Area:

With Granite surround fireplace and raised hearth with gas fire, recess lighting, uPVC French doors leading to balcony: with sea and recreational area views.

Apt 4 Ramore View, 1 Ramore Avenue, Portrush BT56 8BB