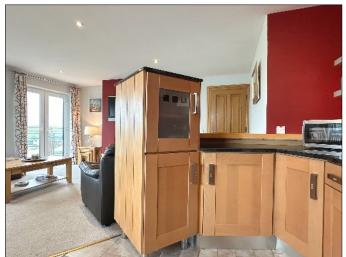

## Kitchen:

With Beech low level units and blasted eye level unit, integrated fridge, integrated oven and hob, extractor fan, Granite worktop and upstand, inset oval wooden chopping board with carousel corner unit underneath, circular stainless steel sink unit, tiled floor, glass shelving with built-in lighting.