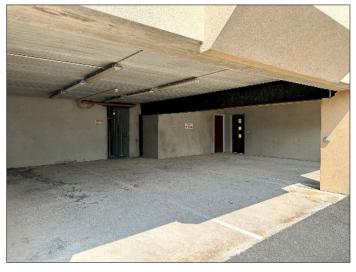

## **Exterior Features**

Designated store at parking level: 10'1 x 9'2 with light and boiler. Designated car parking space. Additional communal storage housing PVC oil tanks and bins.

Please note that all purchasers will become shareholders in a MANAGEMENT COMPANY formed to maintain communal and open space areas.