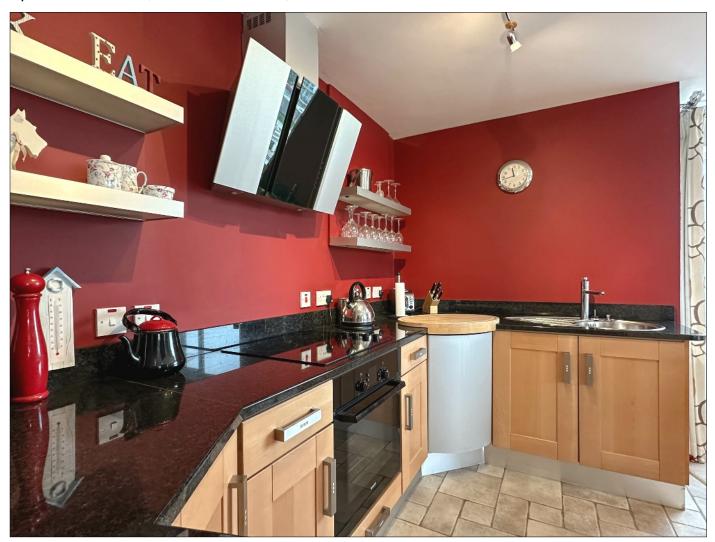

## Kitchen:

With Beech low level units and blasted eye level unit, integrated fridge, integrated oven and hob, extractor fan, Granite worktop and upstand, inset oval wooden chopping board with carousel corner unit underneath, circular stainless steel sink unit, tiled floor, glass shelving with built-in lighting.