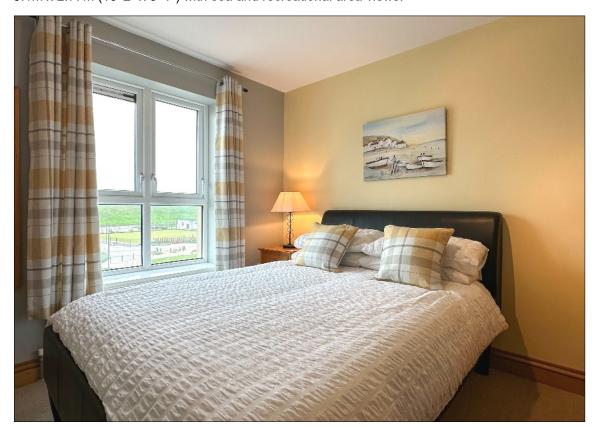

# Bedroom (1):

3.45m x 3.35m (11' 4" x 11' 0") with recess wardrobe with mirror fronted door. , television point.