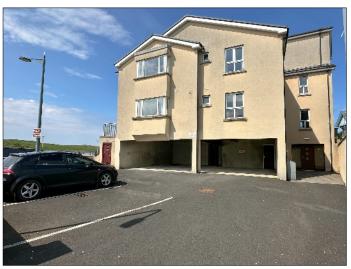

## **Exterior Features**

Designated store at parking level: 10'1 x 9'2 with light and boiler. Designated car parking space. Additional communal storage housing PVC oil tanks and bins.

Please note that all purchasers will become shareholders in a MANAGEMENT COMPANY formed to maintain communal and open space areas.