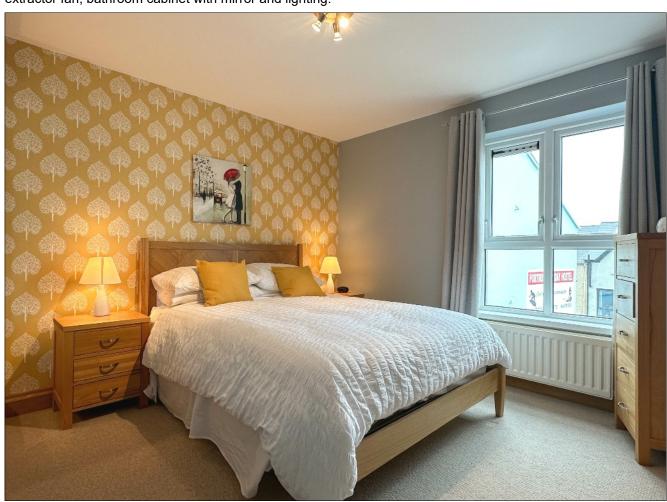

# Bedroom (1):

3.45m x 3.35m (11' 4" x 11' 0") with recess wardrobe with mirror fronted door. , television point.