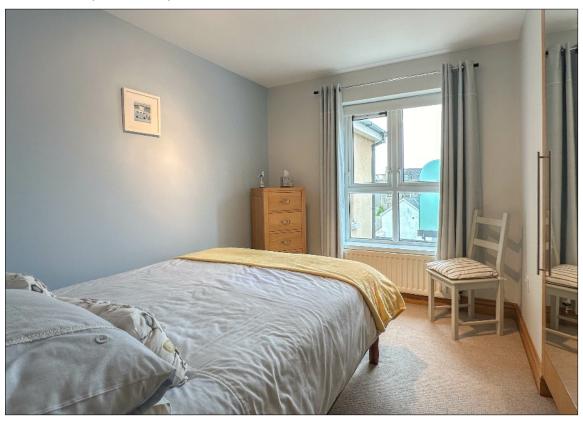

# Bedroom (2):

3.4m x 2.97m (11' 2" x 9' 9") with recess wardrobe with mirror fronted door.

# Bedroom (3):

3.1m x 2.77m (10' 2" x 9' 1") with sea and recreational area views.