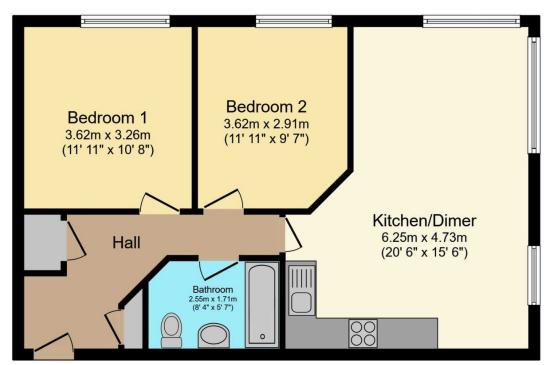

# **Reception Hall**

Hardwood double glazed front door, twin built in storage cupboards.

# Kitchen / Dining / Living

20'6" x 15'6" (6.25m x 4.72m)

Single drainer stainless steel sink unit with mixer taps, excellent range of high and low level units with laminated work surfaces, cooker space, stainless steel chimney extractor fan, plumbed for washing machine, gas fired boiler, laminate wooden floor. Open plan to living / dining area with outlook over the rear garden.

#### Bedroom 1

11'11" x 10'8" (3.63m x 3.25m)

## Bedroom 2

11'11" x 9'7" (3.63m x 2.92m)

#### **Bathroom**

White suite comprising: Panelled bath with mixer taps and telephone hand shower, semi pedestal wash hand basin, dual flush WC, part

tiled walls.

# Outside

Allocated car parking and additional visitors parking to the rear.

#### Garden

Garden area to the rear in lawns and loose pebbled walkways.

The Reeds Rains branches at 350 Upper Newtownards Road, Ballyhackamore, Belfast, N Ireland BT4 3EX, 18 Main Street, Bangor, Co Down, N Ireland BT20 5AG, Somerset House, 240-242 Ormeau Road, Belfast, Co Antrim, N Ireland BT7 2FZ, 10 High Street, Carrickfergus, Co Antrim, N Ireland BT38 7AF, 8/8A Carnmoney Road, Glengormley, County Antrim, N Ireland BT36 6HN, 14/16 Market Street, Lisburn, County Antrim, N Ireland BT28 1AB and 2 Frances Street, Newtownards, County Down, N Ireland BT23 4JA are operated by Favsco NI Limited which is independently owned and operated under a Licence from Reeds Rains Limited.

For full EPC please contact the branch.

Total floor area 60.9 sq.m. (656 sq.ft.) approx

This floor plan is for illustrative purposes only. It is not drawn to scale. Any measurements, floor areas (including any total floor area), openings and orientation are approximate. No details are guaranteed, they cannot be relied upon for any purpose and they do not form part of any agreement. No liability is taken for any error, omission or misstatement. A party must rely upon its own inspection(s). Powered by www.focalagent.com