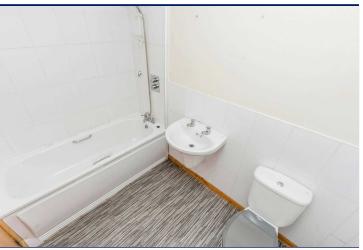

#### **Bathroom**

White suite comprising: Panelled bath with mixer taps and telephone hand shower, semi pedestal wash hand basin, dual flush WC, part

tiled walls.