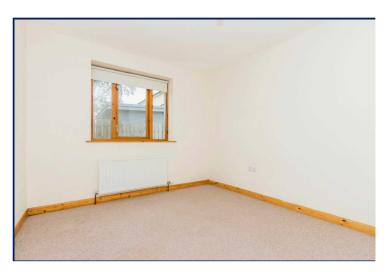

#### Bedroom 1

11'11" x 10'8" (3.63m x 3.25m)

## Bedroom 2

11'11" x 9'7" (3.63m x 2.92m)