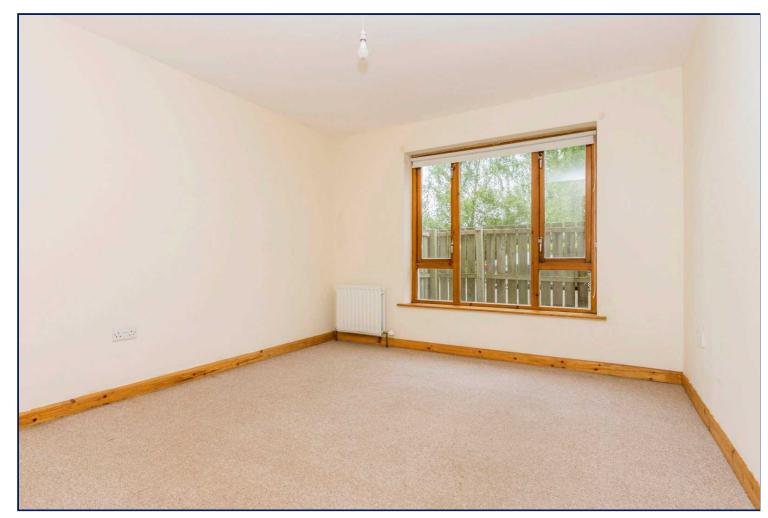

#### Bedroom 1

11'11" x 10'8" (3.63m x 3.25m)

## Bedroom 2

11'11" x 9'7" (3.63m x 2.92m)