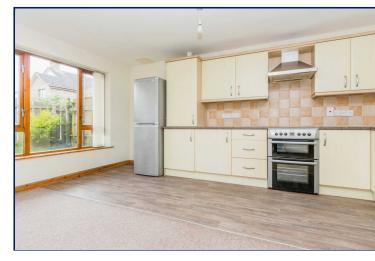

# Kitchen / Dining / Living

20'6" x 15'6" (6.25m x 4.72m)

Single drainer stainless steel sink unit with mixer taps, excellent range of high and low level units with laminated work surfaces, cooker space, stainless steel chimney extractor fan, plumbed for washing machine, gas fired boiler, laminate wooden floor. Open plan to living / dining area with outlook over the rear garden.