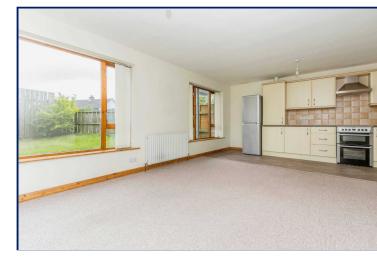

# Kitchen / Dining / Living

20'6" x 15'6" (6.25m x 4.72m)

Single drainer stainless steel sink unit with mixer taps, excellent range of high and low level units with laminated work surfaces, cooker space, stainless steel chimney extractor fan, plumbed for washing machine, gas fired boiler, laminate wooden floor. Open plan to living / dining area with outlook over the rear garden.