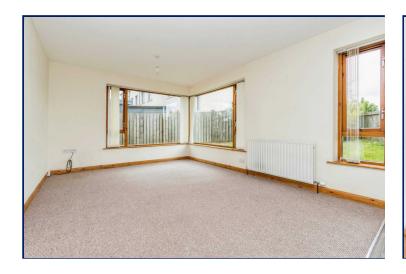

# Kitchen / Dining / Living

20'6" x 15'6" (6.25m x 4.72m)

Single drainer stainless steel sink unit with mixer taps, excellent range of high and low level units with laminated work surfaces, cooker space, stainless steel chimney extractor fan, plumbed for washing machine, gas fired boiler, laminate wooden floor. Open plan to living / dining area with outlook over the rear garden.