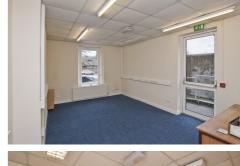

The subject suite consists of offices and staff areas arranged at ground floor level, with kitchen and WC plus dedicated on-site car parking. The property is well finished to include plastered and painted walls, carpeted floors, UPVC double glazed windows, suspended ceilings with recessed fluorescent and spot lighting and oil fired central heating.

## ACCOMMODATION

Ground Floor Offices c.1,338 sq.ft. (124.3 sq.m.)

Plus WC

and 5 Dedicated Car Parking Spaces

**LEASE DETAILS** 

TERM Minimum 3 years

REPAIRS Full Internal Repairing and Insuring basis

plus service charge