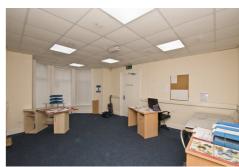

The subject suite consists of offices and staff areas arranged at ground floor level, with kitchen and WC plus dedicated on-site car parking. The property is well finished to include plastered and painted walls, carpeted floors, UPVC double glazed windows, suspended ceilings with recessed fluorescent and spot lighting and oil fired central heating.

## ACCOMMODATION

Ground Floor Offices c.1,338 sq.ft. (124.3 sq.m.)

Plus WC

and 5 Dedicated Car Parking Spaces

**LEASE DETAILS** 

TERM Minimum 3 years

REPAIRS Full Internal Repairing and Insuring basis

plus service charge