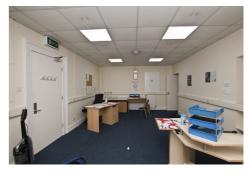

The subject suite consists of offices and staff areas arranged at ground floor level, with kitchen and WC plus dedicated on-site car parking. The property is well finished to include plastered and painted walls, carpeted floors, UPVC double glazed windows, suspended ceilings with recessed fluorescent and spot lighting and oil fired central heating.

## ACCOMMODATION

Ground Floor Offices c.1,338 sq.ft. (124.3 sq.m.)

Plus WC

and 5 Dedicated Car Parking Spaces

**LEASE DETAILS** 

TERM Minimum 3 years

REPAIRS Full Internal Repairing and Insuring basis

plus service charge