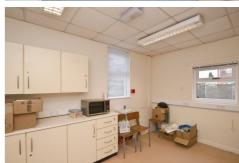

The subject suite consists of offices and staff areas arranged at ground floor level, with kitchen and WC plus dedicated on-site car parking. The property is well finished to include plastered and painted walls, carpeted floors, UPVC double glazed windows, suspended ceilings with recessed fluorescent and spot lighting and oil fired central heating.

## ACCOMMODATION

Ground Floor Offices c.1,338 sq.ft. (124.3 sq.m.)

Plus WC

and 5 Dedicated Car Parking Spaces

**LEASE DETAILS** 

TERM Minimum 3 years

REPAIRS Full Internal Repairing and Insuring basis

plus service charge