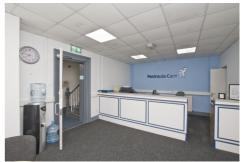

The subject suite consists of offices and staff areas arranged at ground floor level, with kitchen and WC plus dedicated on-site car parking. The property is well finished to include plastered and painted walls, carpeted floors, UPVC double glazed windows, suspended ceilings with recessed fluorescent and spot lighting and oil fired central heating.