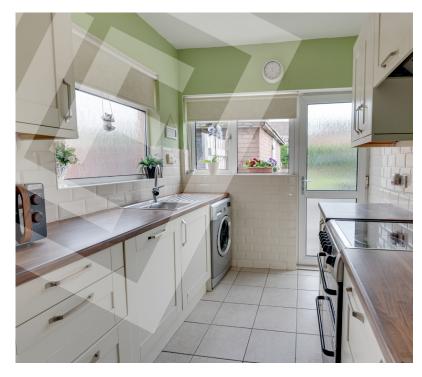

### **Key Features**

IF

- Traditional Red Brick Semi In An Established And Popular Location
- Large Through Lounge / Dining Area With Double Doors To Garden
- Three Bedrooms
- Shower Room With White Suite
- Detached Garage And Tarmac Driveway
- Gas Fired Central Heating
- Double Glazed Windows In PVC Frames
- Spacious Semi Enclosed Rear Garden