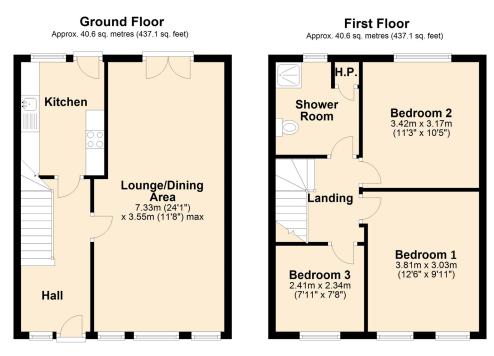

## Floor Plans

Total area: approx. 81.2 sq. metres (874.2 sq. feet)

We endeavour to make our sales details accurate and reliable, however they should not be relied on as statements or representations of fact and they do not constitute any part of an offer or contract. The reseller does not make any representation or give any warranty in relation to the property and we have no authority to do so on behalf of the seller. Any information given by us in these sales details or otherwise is given without responsibility on our part. Services, fitting, and equipment referred to in the sales details have not been tested (unless otherwise stated) and no warranty can be given as to their condition. We strongly recommend that all information, which we provide, about the property is verified by yourself or your advisers. Site plans on brochures are not drawn to scale, however we are happy to provide scale drawings from our office. Artist's impressions are for illustrative purposes only. All details including materials, finishes etc. should be clarified with the agents prior to booking.