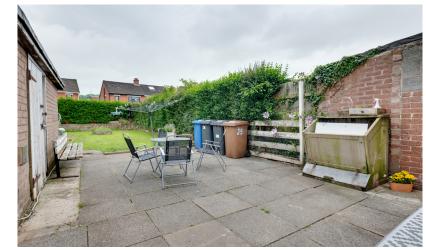

#### Traditional Red Brick Semi In An Established And Popular Location

Convenient to the many amenities of the Castlereagh and Cregagh roads with their shops, schools and access routes to the city centre, this attractive home makes the most of its highly sought after location. The propertys red brick elevation will have wide appeal and of particular interest to the family buyer will be the spacious through lounge/dining area with double doors to a large semi enclosed rear garden.

### **Key Features**

IF

- Traditional Red Brick Semi In An Established And Popular Location
- Large Through Lounge / Dining Area With Double Doors To Garden
- Three Bedrooms
- Shower Room With White Suite
- Detached Garage And Tarmac Driveway
- Gas Fired Central Heating
- Double Glazed Windows In PVC Frames
- Spacious Semi Enclosed Rear Garden