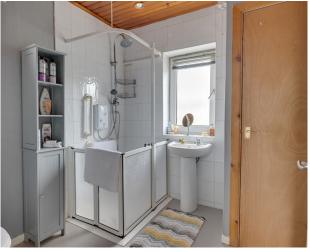

### **Key Features**

IF

- Traditional Red Brick Semi In An Established And Popular Location
- Large Through Lounge / Dining Area With Double Doors To Garden
- Three Bedrooms
- Shower Room With White Suite
- Detached Garage And Tarmac Driveway
- Gas Fired Central Heating
- Double Glazed Windows In PVC Frames
- Spacious Semi Enclosed Rear Garden