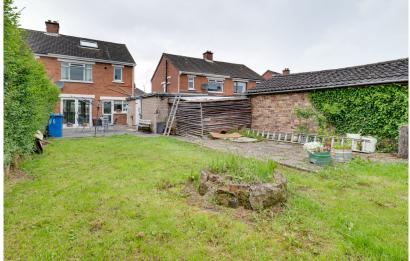

#### Traditional Red Brick Semi In An Established And Popular Location

Convenient to the many amenities of the Castlereagh and Cregagh roads with their shops, schools and access routes to the city centre, this attractive home makes the most of its highly sought after location. The propertys red brick elevation will have wide appeal and of particular interest to the family buyer will be the spacious through lounge/dining area with double doors to a large semi enclosed rear garden.

### **Key Features**

IF

- Traditional Red Brick Semi In An Established And Popular Location
- Large Through Lounge / Dining Area With Double Doors To Garden
- Three Bedrooms
- Shower Room With White Suite
- Detached Garage And Tarmac Driveway
- Gas Fired Central Heating
- Double Glazed Windows In PVC Frames
- Spacious Semi Enclosed Rear Garden