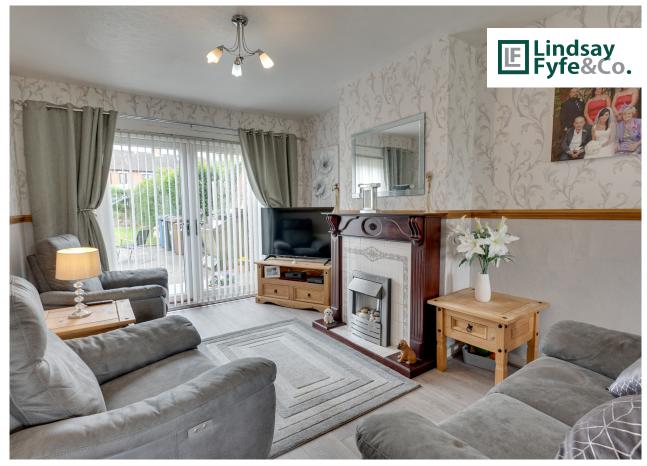

#### Traditional Red Brick Semi In An Established And Popular Location

Convenient to the many amenities of the Castlereagh and Cregagh roads with their shops, schools and access routes to the city centre, this attractive home makes the most of its highly sought after location. The propertys red brick elevation will have wide appeal and of particular interest to the family buyer will be the spacious through lounge/dining area with double doors to a large semi enclosed rear garden.

### **Key Features**

IF

- Traditional Red Brick Semi In An Established And Popular Location
- Large Through Lounge / Dining Area With Double Doors To Garden
- Three Bedrooms
- Shower Room With White Suite
- Detached Garage And Tarmac Driveway
- Gas Fired Central Heating
- Double Glazed Windows In PVC Frames
- Spacious Semi Enclosed Rear Garden