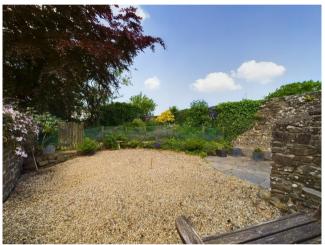

**Outside** - To the front of the property is paved off road parking space for a small vehicle and access to the store. Outside tap. Pedestrian gate leads from the guiet road to the rear walled garden which boasts a patio area, perfect for al fresco dining, and is mostly laid to gravel to provide ease of

# **Changing Lifestyles**

maintenance. There is a further terraced rockery with a A fitted range of base and wall mounted units with laminate gravelled path and mixture of mature plants and shrubs.

mixer tap, electric hob and built in oven. Space and plumbing Store - Useful store with space for tumble dryer. Power