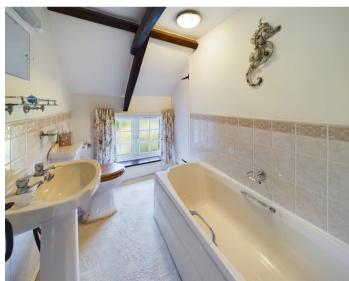

Enclosed panelled bath, low level WC and pedestal hand wash basin with light and fan heater above. Heated towel rail and built in closet housing water cylinder. Loft access point. The Frosted window to rear elevation.