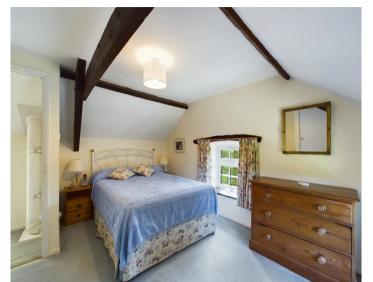

### **Bedroom 1** - 10'5" x 12'3" (3.18m x 3.73m)

Dual aspect double bedroom with windows to the side and rear. Built in closet.

Bright and airy bedroom benefiting from window to the front elevation and large velux window. Built in closet.