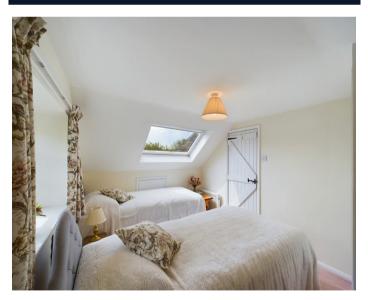

### **Bedroom 1** - 10'5" x 12'3" (3.18m x 3.73m)

Dual aspect double bedroom with windows to the side and rear. Built in closet.

Bright and airy bedroom benefiting from window to the front elevation and large velux window. Built in closet.