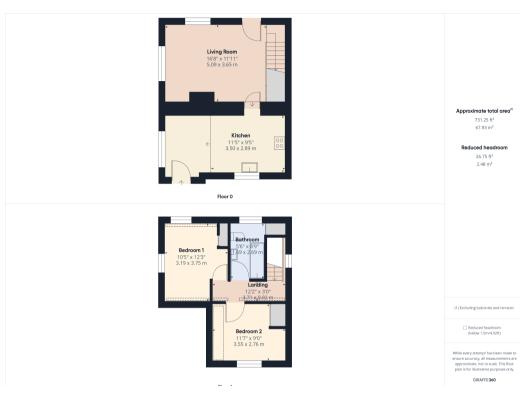

### Smugglers Cottage, Gooseham, Bude, Cornwall, EX23 9PG

An opportunity to acquire a charming 2 bedroom detached character cottaae enioving a pleasant location in this delightful North Cornish rural hamlet. The for washing machine and space for fridge/freezer. Space for connected. residence offers comfortable livina accommodation and character features throughout. Enclosed low maintenance rear and useful store. Offered with no onward chain. EPC E. Council Tax Band C.

The hamlet of Gooseham lies within the parish of Morwenstow bordered to the west by the rugged North Cornish coastline and boasting many areas of outstanding natural beauty and popular bathing beaches  $Bedroom 2 - 11'7'' \times 9' (3.53m \times 2.74m)$ together with many nearby breath-taking cliff top coastal walks etc. The popular coastal resort of Bude supporting an Bathroom - 5'6" x 8'9" (1.68m x 2.67m) extensive range of shopping, schooling and recreational facilities including its 18 hole golf course and leisure centre etc. bustling Market town of Holsworthy lies some 12 miles inland whilst the Port and Market town of Bideford is some 20 miles in a north-easterly direction.

### **Kitchen** - 11'5" x 9'5" (3.48m x 2.87m)

work surfaces over incorporating 1 1/2 sink drainer unit with

dining table. Windows to front and side elevation.

### Living Room - 16'8" x 11'11" (5.08m x 3.63m)

A comfortable and welcoming room with windows to side and **aarden with off road parking for one vehicle** rear elevations. Feature fireplace with slate hearth and stone surround. Exposed beams and door to rear garden. Stairs to first floor with under stair storage.

### First Floor - Doors to all rooms

### **Bedroom 1** - 10'5" x 12'3" (3.18m x 3.73m)

Dual aspect double bedroom with windows to the side and rear. Built in closet.

Bright and airy bedroom benefiting from window to the front elevation and large velux window. Built in closet.

Enclosed panelled bath, low level WC and pedestal hand wash basin with light and fan heater above. Heated towel rail and built in closet housing water cylinder. Loft access point. The Frosted window to rear elevation.