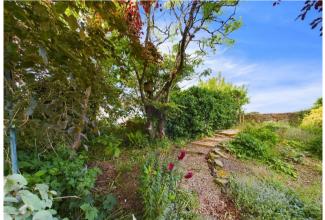

**Outside** - To the front of the property is paved off road parking space for a small vehicle and access to the store. Outside tap. Pedestrian gate leads from the guiet road to the rear walled garden which boasts a patio area, perfect for al fresco dining, and is mostly laid to gravel to provide ease of

# **Changing Lifestyles**

maintenance. There is a further terraced rockery with a A fitted range of base and wall mounted units with laminate gravelled path and mixture of mature plants and shrubs.

mixer tap, electric hob and built in oven. Space and plumbing Store - Useful store with space for tumble dryer. Power