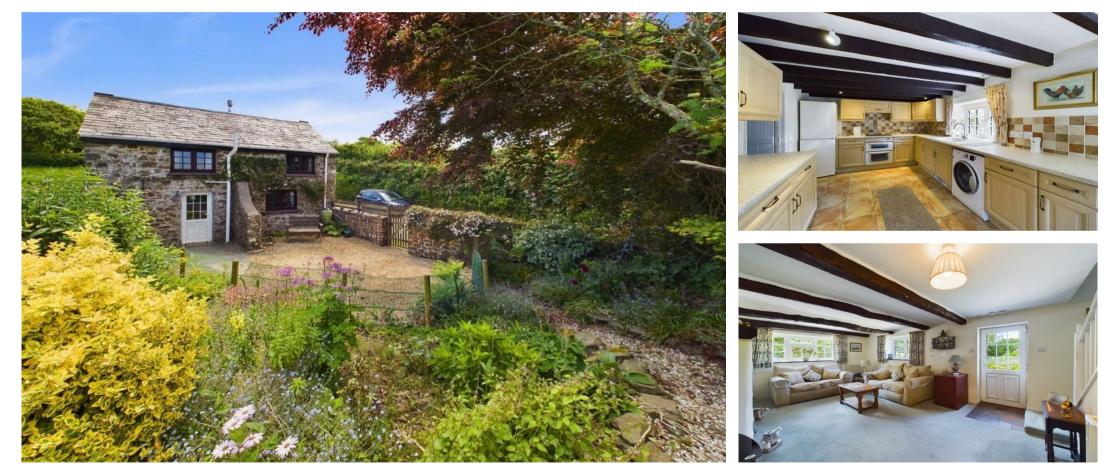

### Smugglers Cottage, Gooseham, Bude, Cornwall, EX23 9PG

An opportunity to acquire a charming 2 bedroom detached character cottaae enioving a pleasant location in this delightful North Cornish rural hamlet. The for washing machine and space for fridge/freezer. Space for connected. residence offers comfortable livina accommodation and character features throughout. Enclosed low maintenance rear and useful store. Offered with no onward chain. EPC E. Council Tax Band C.

### **Kitchen** - 11'5" x 9'5" (3.48m x 2.87m)

work surfaces over incorporating 1 1/2 sink drainer unit with

dining table. Windows to front and side elevation.

### Living Room - 16'8" x 11'11" (5.08m x 3.63m)

A comfortable and welcoming room with windows to side and **aarden with off road parking for one vehicle** rear elevations. Feature fireplace with slate hearth and stone surround. Exposed beams and door to rear garden. Stairs to first floor with under stair storage.

**Outside** - To the front of the property is paved off road parking space for a small vehicle and access to the store. Outside tap. Pedestrian gate leads from the guiet road to the rear walled garden which boasts a patio area, perfect for al fresco dining, and is mostly laid to gravel to provide ease of