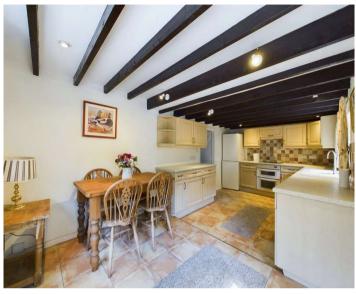

### **Kitchen** - 11'5" x 9'5" (3.48m x 2.87m)

work surfaces over incorporating 1 1/2 sink drainer unit with

dining table. Windows to front and side elevation.

# **Changing Lifestyles**

maintenance. There is a further terraced rockery with a A fitted range of base and wall mounted units with laminate gravelled path and mixture of mature plants and shrubs.

mixer tap, electric hob and built in oven. Space and plumbing Store - Useful store with space for tumble dryer. Power