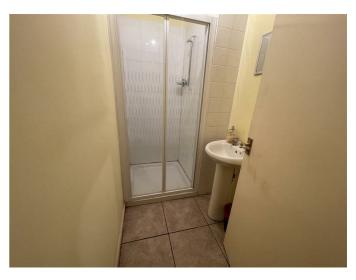

#### W.C 4'7" x 3'11" (1.4 x 1.2)

White suite comprising low flush w.c, wash hand basin and tiled floor.

### W.C 7'2" x 3'3" (2.2 x 1.0)

White suite comprising low flush w.c, wash hand basin and tiled floor.

# **SHOWER 7'2" x 3'3" (2.2 x 1.0)**

White suite comprising shower with pedestal wash hand basin and tiled floor.

SHOWER 10'5" x 3'11" (3.2 x 1.2)

White suite comprising thermostatic shower with pedestal wash hand basin and tiled floor.