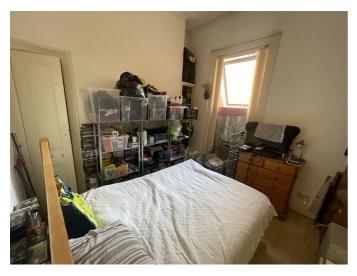

# **BEDROOM THREE 11'5" x 10'5" (3.5 x 3.2)**

Laminate floor with built in storage

**BEDROOM FOUR 18'4" x 13'9" (5.6 x 4.2)** Laminate floor.

**ON THE THIRD FLOOR** Built in storage.

**BEDROOM FIVE 12'9" x 7'6" (3.9 x 2.3)** 

Laminate floor with built in storage.