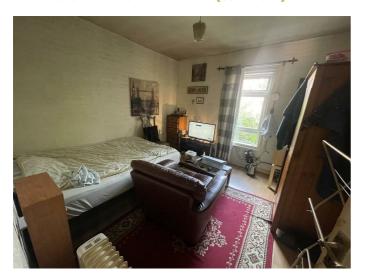

#### **ENTRANCE HALL**

Under stairs storage.

LIVING ROOM 14'1" x 13'1" (4.3 x 4.0)

Laminate floor.

RECEPTION ROOM / BEDROOM ONE 11'9" x 11'1" (3.6 x 3.4)

Laminate floor with built in storage.

W.C 5'2" x 4'3" (1.6 x 1.3)

# BEDROOM TWO 11'1" x 11'1" (3.4 x 3.4)

Laminate floor.