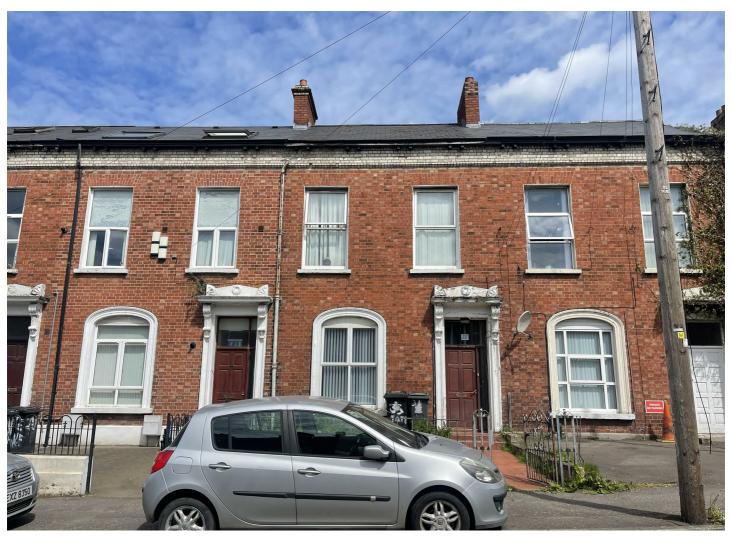

# 35 Tates Avenue, Belfast, BT9 7BY

# Price Guide £250.000

Conveniently located just off the Lisburn Road within walking distance to Queens University and The Royal & City Hospitals, this spacious six bedroom mid-terrace offers an ideal investment opportunity for the keen landlord. Comprising six bedrooms, spacious living room, large fitted kitchen with dining, ground floor w.c and two shower rooms with two separate w.c's located on the first floor. The property also benefits from oil heating, PVC double glazed windows and HMO / CLEUD approval. We would urge immediate viewing to appreciate this excellent rental property.

- Mid Terrace Property
- Large Kitchen With Dining Space Ground Floor W.C
- Six Double Bedrooms
- · Oil Heating
- · HMO Certified & CLEUD In Place
- Spacious Living Room
- Two Showers With Separate Toilets Located On The First Floor
- PVC Double Glazed Windows