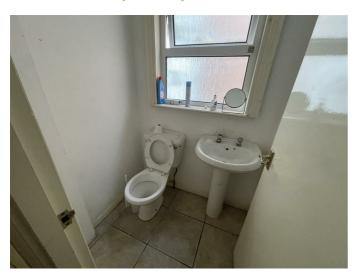

#### W.C 4'7" x 3'11" (1.4 x 1.2)

White suite comprising low flush w.c, wash hand basin and tiled floor.

### W.C 7'2" x 3'3" (2.2 x 1.0)

White suite comprising low flush w.c, wash hand basin and tiled floor.