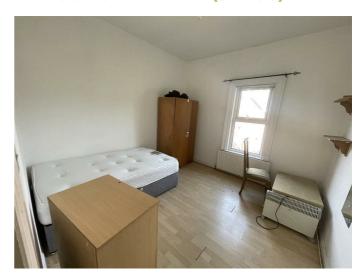

#### **ENTRANCE HALL**

Under stairs storage.

LIVING ROOM 14'1" x 13'1" (4.3 x 4.0)

Laminate floor.

**RECEPTION ROOM / BEDROOM ONE 11'9" x** 11'1" (3.6 x 3.4)

Laminate floor with built in storage.

W.C 5'2" x 4'3" (1.6 x 1.3)

### BEDROOM TWO 11'1" x 11'1" (3.4 x 3.4)

Laminate floor.