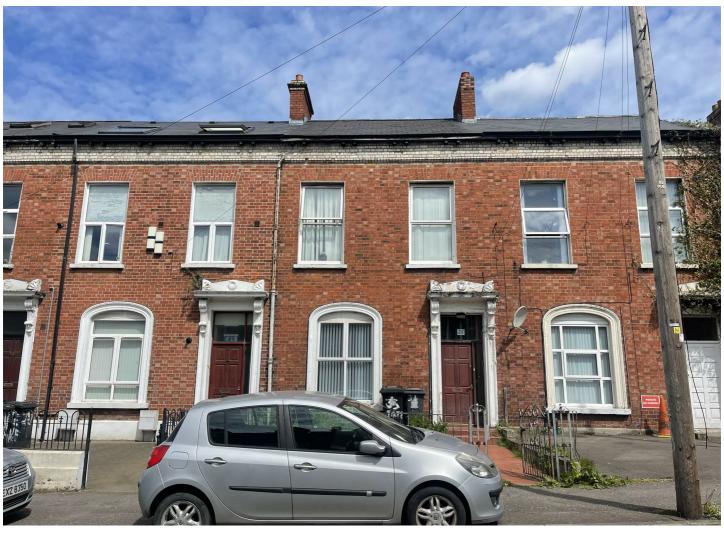

# Price Guide £250.000

Conveniently located just off the Lisburn Road within walking distance to Queens University and The Royal & City Hospitals, this spacious six bedroom mid-terrace offers an ideal investment opportunity for the keen landlord. Comprising six bedrooms, spacious living room, large fitted kitchen with dining, ground floor w.c and two shower rooms with two separate w.c's located on the first floor. The property also benefits from oil heating, PVC double glazed windows and HMO approval. We would urge immediate viewing to appreciate this excellent rental property.

- Mid Terrace Property
- Large Kitchen With Dining Space
  Ground Floor W.C
- Six Double Bedrooms
- · Oil Heating
- HMO Approved

- Spacious Living Room
- Two Showers With Separate Toilets Located On The First Floor
- PVC Double Glazed Windows