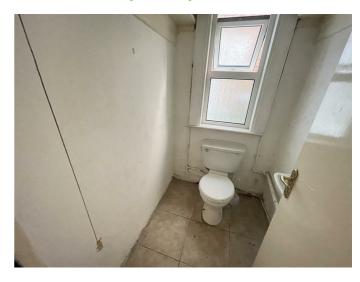

#### **ENTRANCE HALL**

Under stairs storage.

LIVING ROOM 14'1" x 13'1" (4.3 x 4.0)

Laminate floor.

**RECEPTION ROOM / BEDROOM ONE 11'9" x** 11'1" (3.6 x 3.4)

Laminate floor with built in storage.

W.C 5'2" x 4'3" (1.6 x 1.3)

White suite comprising low flush WC, pedestal wash hand basin and tiled floor.

KITCHEN / DINING AREA 22'7" x 10'9" (6.9 x 3.3)

Range of low level units, stainless steel sink unit with drainer and mixer tap, plumbed for washing machine, part tiled walls and tiled floor. Access to enclosed rear yard.

#### W.C 4'7" x 3'11" (1.4 x 1.2)

White suite comprising low flush w.c, wash hand basin and tiled floor.

#### W.C 7'2" x 3'3" (2.2 x 1.0)

White suite comprising low flush w.c, wash hand basin and tiled floor.