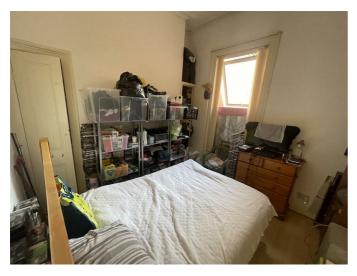

## **BEDROOM THREE 11'5" x 10'5" (3.5 x 3.2)**

Laminate floor with built in storage

**BEDROOM FOUR 18'4" x 13'9" (5.6 x 4.2)** Laminate floor.

**ON THE THIRD FLOOR** Built in storage.

**BEDROOM FIVE 12'9" x 7'6" (3.9 x 2.3)** 

Laminate floor with built in storage.

## BEDROOM SIX 11'1" x 10'9" (3.4 x 3.3)

Laminate floor.