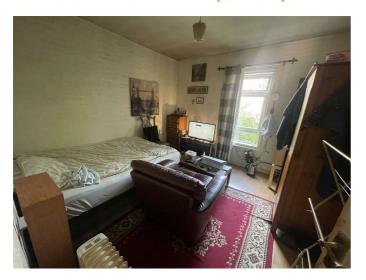

#### **ENTRANCE HALL**

Under stairs storage.

LIVING ROOM 14'1" x 13'1" (4.3 x 4.0)

Laminate floor.

**RECEPTION ROOM / BEDROOM ONE 11'9" x** 11'1" (3.6 x 3.4)

Laminate floor with built in storage.

W.C 5'2" x 4'3" (1.6 x 1.3)

### BEDROOM TWO 11'1" x 11'1" (3.4 x 3.4)

Laminate floor.