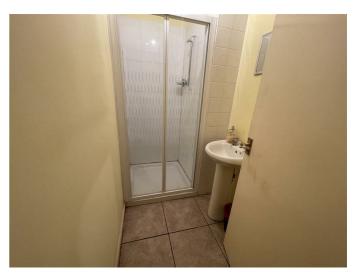

### **SHOWER 7'2" x 3'3" (2.2 x 1.0)**

White suite comprising shower with pedestal wash hand basin and tiled floor.

SHOWER 10'5" x 3'11" (3.2 x 1.2)

White suite comprising thermostatic shower with pedestal wash hand basin and tiled floor.