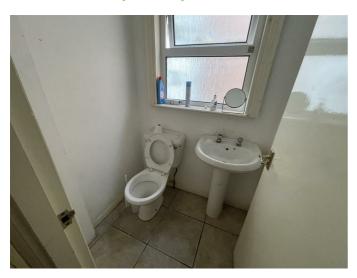

White suite comprising low flush WC, pedestal wash hand basin and tiled floor.

KITCHEN / DINING AREA 22'7" x 10'9" (6.9 x 3.3)

Range of low level units, stainless steel sink unit with drainer and mixer tap, plumbed for washing machine, part tiled walls and tiled floor. Access to enclosed rear yard.

#### W.C 4'7" x 3'11" (1.4 x 1.2)

White suite comprising low flush w.c, wash hand basin and tiled floor.

#### W.C 7'2" x 3'3" (2.2 x 1.0)

White suite comprising low flush w.c, wash hand basin and tiled floor.