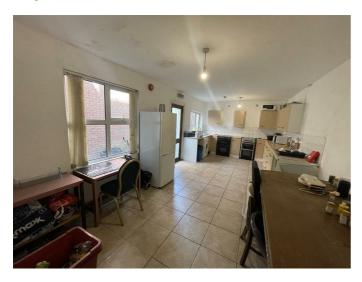

White suite comprising low flush WC, pedestal wash hand basin and tiled floor.

KITCHEN / DINING AREA 22'7" x 10'9" (6.9 x 3.3)

Range of low level units, stainless steel sink unit with drainer and mixer tap, plumbed for washing machine, part tiled walls and tiled floor. Access to enclosed rear yard.