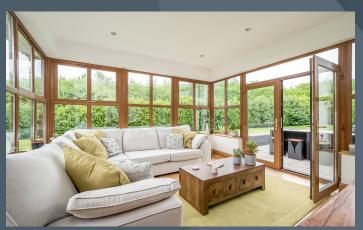

#### **Description:**

An imposing and very exclusive detached country house, cloaked in the natural beauty of the surrounding landscape and creating a wonderful backdrop for modern living. The property has striking elevations from its deceptive interior which has has many contemporary architectural features including an impressive entrance hallway with Minstrels Gallery and a glazed roof lantern, a truly elegant drawing room with large box bay window and double doors to a covered patio with retractable roof. An open plan kitchen with family room, leading to an adjoining sun room at the rear has access to a second staircase to the spacious first floor accommodation with 5 spacious bedrooms, master bedroom with ensuite shower room and a step out balcony. A 6th bedroom on the ground floor has a spacious ensuite shower room.

#### Features:

- Imposing country residence enjoying a private and mature private rural setting
- Six spacious bedrooms, master bedroom with ensuite shower room and french doors to a balcony
- A ground floor bedroom, currently used as a family room, has an ensuite shower room
- Striking entrance hallway with a spindled staircase to the first floor accommodation including a minstrels gallery and a glazed roof lantern
- Elegant drawing room with large bay window and double doors leading to an exterior patio with retractable roof
- Dining room with an attractive wooden floor from the central hallway
- Attractive kitchen finished in a contemporary style comprising high and low level units with granite work top as well as a built in oven and dishwasher. Attractive tiled floor leading through to the rear hallway
- Open plan to the family room with feature chimney breast and inset stove and a second staircase to the first floor accommodation
- Sun room to the rear leading from the family room and the kitchen with doors to the rear patio garden
- Rear hallway leading to the utility room with fitted high and low level units
- Separate cloak room with WC and wash hand basin
- Contemporary style bathroom on the first floor with feature bath, WC and wash hand basin and spacious shower cubicle
- Attached carport and an adjoining garage
- Oil fired central heating
- PVC double glazed windows
- Spacious gardens extensively laid out in lawns with mature hedges, south facing rear garden and a west facing patio with retractable roof
- Stunning leafy setting on the Clontarriff Road and convenient to the A26
- Attractive driveway and parking areas
- Solar panels
- Electric car charger
- 2 Robot lawnmowers included
- Viewing a must!