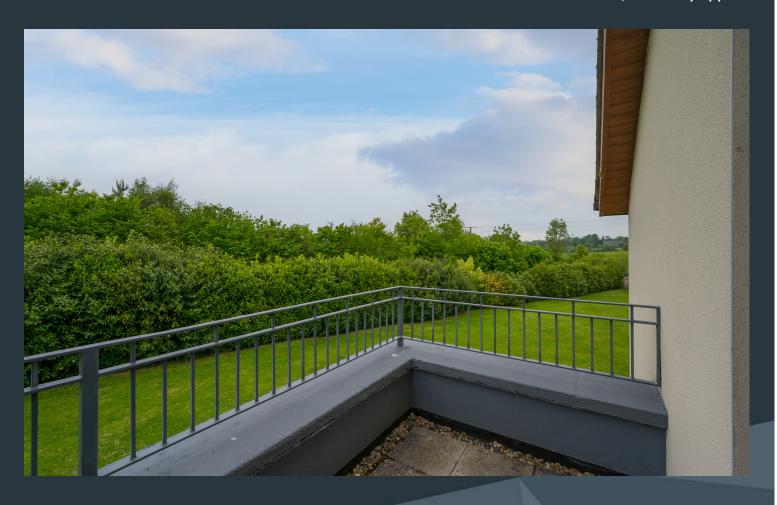

#### **Description:**

An imposing and very exclusive detached country house, cloaked in the natural beauty of the surrounding landscape and creating a wonderful backdrop for modern living. The property has striking elevations from its deceptive interior which has has many contemporary architectural features including an impressive entrance hallway with Minstrels Gallery and a glazed roof lantern, a truly elegant drawing room with large box bay window and double doors to a covered patio with retractable roof. An open plan kitchen with family room, leading to an adjoining sun room at the rear has access to a second staircase to the spacious first floor accommodation with 5 spacious bedrooms, master bedroom with ensuite shower room and a step out balcony. A 6th bedroom on the ground floor has a spacious ensuite shower room.

#### Features:

- Imposing country residence enjoying a private and mature private rural setting
- Six spacious bedrooms, master bedroom with ensuite shower room and french doors to a balcony
- A ground floor bedroom, currently used as a family room, has an ensuite shower room
- Striking entrance hallway with a spindled staircase to the first floor accommodation including a minstrels gallery and a glazed roof lantern
- Elegant drawing room with large bay window and double doors leading to an exterior patio with retractable roof
- Dining room with an attractive wooden floor from the central hallway
- Attractive kitchen finished in a contemporary style comprising high and low level units with granite work top as well as a built in oven and dishwasher. Attractive tiled floor leading through to the rear hallway
- Open plan to the family room with feature chimney breast and inset stove and a second staircase to the first floor accommodation
- Sun room to the rear leading from the family room and the kitchen with doors to the rear patio garden
- Rear hallway leading to the utility room with fitted high and low level units
- Separate cloak room with WC and wash hand basin
- Contemporary style bathroom on the first floor with feature bath, WC and wash hand basin and spacious shower cubicle
- Attached carport and an adjoining garage
- Oil fired central heating
- PVC double glazed windows
- Spacious gardens extensively laid out in lawns with mature hedges, south facing rear garden and a west facing patio with retractable roof
- Stunning leafy setting on the Clontarriff Road and convenient to the A26
- Attractive driveway and parking areas
- Solar panels
- Electric car charger
- 2 Robot lawnmowers included
- Viewing a must!