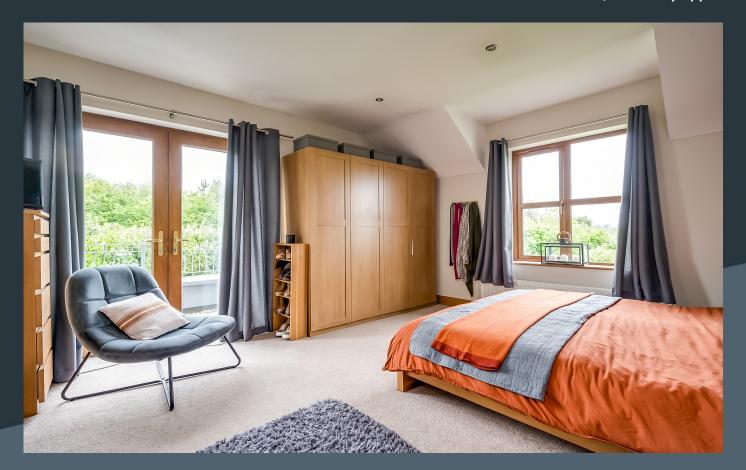

#### **Description:**

An imposing and very exclusive detached country house, cloaked in the natural beauty of the surrounding landscape and creating a wonderful backdrop for modern living. The property has striking elevations from its deceptive interior which has has many contemporary architectural features including an impressive entrance hallway with Minstrels Gallery and a glazed roof lantern, a truly elegant drawing room with large box bay window and double doors to a covered patio with retractable roof. An open plan kitchen with family room, leading to an adjoining sun room at the rear has access to a second staircase to the spacious first floor accommodation with 5 spacious bedrooms, master bedroom with ensuite shower room and a step out balcony. A 6th bedroom on the ground floor has a spacious ensuite shower room.

#### Features:

- Imposing country residence enjoying a private and mature private rural setting
- Six spacious bedrooms, master bedroom with ensuite shower room and french doors to a balcony
- A ground floor bedroom, currently used as a family room, has an ensuite shower room
- Striking entrance hallway with a spindled staircase to the first floor accommodation including a minstrels gallery and a glazed roof lantern
- Elegant drawing room with large bay window and double doors leading to an exterior patio with retractable roof
- Dining room with an attractive wooden floor from the central hallway
- Attractive kitchen finished in a contemporary style comprising high and low level units with granite work top as well as a built in oven and dishwasher. Attractive tiled floor leading through to the rear hallway
- Open plan to the family room with feature chimney breast and inset stove and a second staircase to the first floor accommodation
- Sun room to the rear leading from the family room and the kitchen with doors to the rear patio garden
- Rear hallway leading to the utility room with fitted high and low level units
- Separate cloak room with WC and wash hand basin
- Contemporary style bathroom on the first floor with feature bath, WC and wash hand basin and spacious shower cubicle
- Attached carport and an adjoining garage
- Oil fired central heating
- PVC double glazed windows
- Spacious gardens extensively laid out in lawns with mature hedges, south facing rear garden and a west facing patio with retractable roof
- Stunning leafy setting on the Clontarriff Road and convenient to the A26
- Attractive driveway and parking areas
- Solar panels
- Electric car charger
- 2 Robot lawnmowers included
- Viewing a must!