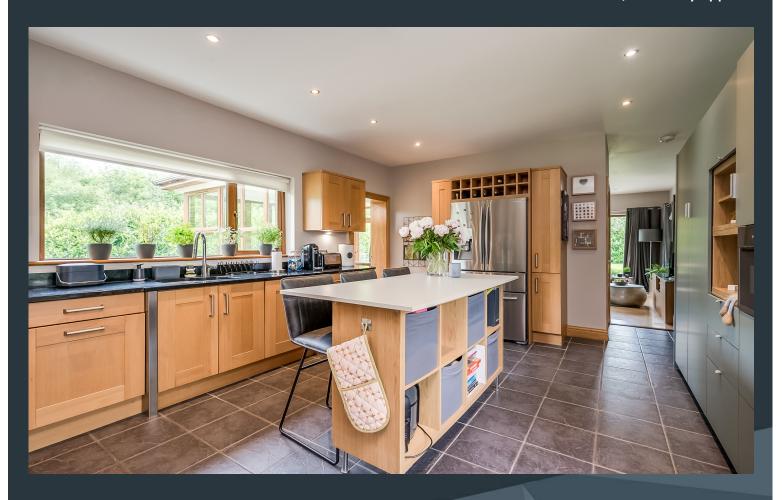

#### Features:

- Imposing country residence enjoying a private and mature private rural setting
- Six spacious bedrooms, master bedroom with ensuite shower room and french doors to a balcony
- A ground floor bedroom, currently used as a family room, has an ensuite shower room
- Striking entrance hallway with a spindled staircase to the first floor accommodation including a minstrels gallery and a glazed roof lantern
- Elegant drawing room with large bay window and double doors leading to an exterior patio with retractable roof
- Dining room with an attractive wooden floor from the central hallway
- Attractive kitchen finished in a contemporary style comprising high and low level units with granite work top as well as a built in oven and dishwasher. Attractive tiled floor leading through to the rear hallway
- Open plan to the family room with feature chimney breast and inset stove and a second staircase to the first floor accommodation
- Sun room to the rear leading from the family room and the kitchen with doors to the rear patio garden
- Rear hallway leading to the utility room with fitted high and low level units
- Separate cloak room with WC and wash hand basin
- Contemporary style bathroom on the first floor with feature bath, WC and wash hand basin and spacious shower cubicle
- Attached carport and an adjoining garage
- Oil fired central heating
- PVC double glazed windows
- Spacious gardens extensively laid out in lawns with mature hedges, south facing rear garden and a west facing patio with retractable roof
- Stunning leafy setting on the Clontarriff Road and convenient to the A26
- Attractive driveway and parking areas
- Solar panels
- Electric car charger
- 2 Robot lawnmowers included
- Viewing a must!