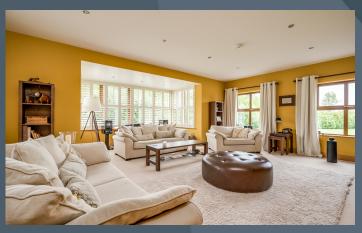

#### **Description:**

An imposing and very exclusive detached country house, cloaked in the natural beauty of the surrounding landscape and creating a wonderful backdrop for modern living. The property has striking elevations from its deceptive interior which has has many contemporary architectural features including an impressive entrance hallway with Minstrels Gallery and a glazed roof lantern, a truly elegant drawing room with large box bay window and double doors to a covered patio with retractable roof. An open plan kitchen with family room, leading to an adjoining sun room at the rear has access to a second staircase to the spacious first floor accommodation with 5 spacious bedrooms, master bedroom with ensuite shower room and a step out balcony. A 6th bedroom on the ground floor has a spacious ensuite shower room.

#### Features:

- Imposing country residence enjoying a private and mature private rural setting
- Six spacious bedrooms, master bedroom with ensuite shower room and french doors to a balcony
- A ground floor bedroom, currently used as a family room, has an ensuite shower room
- Striking entrance hallway with a spindled staircase to the first floor accommodation including a minstrels gallery and a glazed roof lantern
- Elegant drawing room with large bay window and double doors leading to an exterior patio with retractable roof
- Dining room with an attractive wooden floor from the central hallway
- Attractive kitchen finished in a contemporary style comprising high and low level units with granite work top as well as a built in oven and dishwasher. Attractive tiled floor leading through to the rear hallway
- Open plan to the family room with feature chimney breast and inset stove and a second staircase to the first floor accommodation
- Sun room to the rear leading from the family room and the kitchen with doors to the rear patio garden
- Rear hallway leading to the utility room with fitted high and low level units
- Separate cloak room with WC and wash hand basin
- Contemporary style bathroom on the first floor with feature bath, WC and wash hand basin and spacious shower cubicle
- Attached carport and an adjoining garage
- Oil fired central heating
- PVC double glazed windows
- Spacious gardens extensively laid out in lawns with mature hedges, south facing rear garden and a west facing patio with retractable roof
- Stunning leafy setting on the Clontarriff Road and convenient to the A26
- Attractive driveway and parking areas
- Solar panels
- Electric car charger
- 2 Robot lawnmowers included
- Viewing a must!