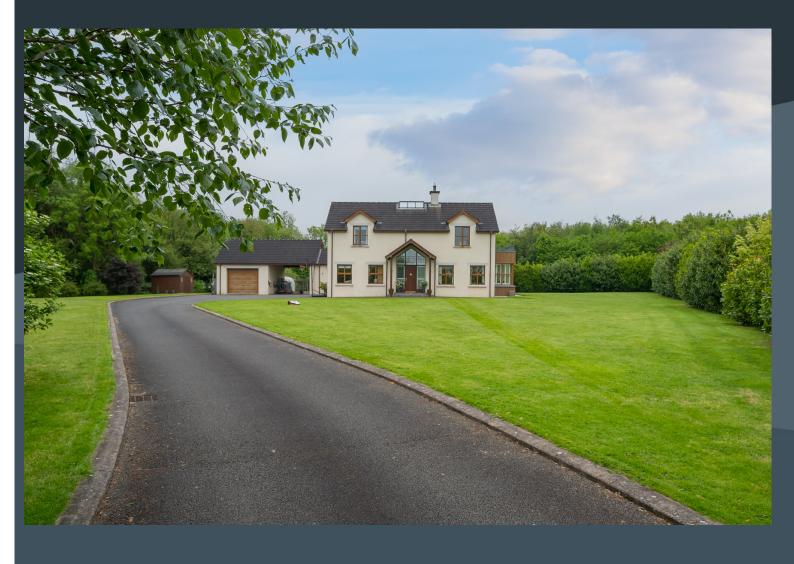

# 1e CLONTARRIFF ROAD

Ballinderry Upper Lisburn BT28 2JD

offers around £595,000

#### **Description:**

An imposing and very exclusive detached country house, cloaked in the natural beauty of the surrounding landscape and creating a wonderful backdrop for modern living. The property has striking elevations from its deceptive interior which has has many contemporary architectural features including an impressive entrance hallway with Minstrels Gallery and a glazed roof lantern, a truly elegant drawing room with large box bay window and double doors to a covered patio with retractable roof. An open plan kitchen with family room, leading to an adjoining sun room at the rear has access to a second staircase to the spacious first floor accommodation with 5 spacious bedrooms, master bedroom with ensuite shower room and a step out balcony. A 6th bedroom on the ground floor has a spacious ensuite shower room.

This beautiful residence enjoys a spacious and private garden, positioned on a stunning leafy country lane, just off the Lower Ballinderry Road and convenient to the main A26 for commuting routes to other towns and cities including Antrim and the north, Belfast International Airport and Moira for Belfast and the West.

#### Features:

- Imposing country residence enjoying a private and mature private rural setting
- Six spacious bedrooms, master bedroom with ensuite shower room and french doors to a balcony
- A ground floor bedroom, currently used as a family room, has an ensuite shower room
- Striking entrance hallway with a spindled staircase to the first floor accommodation including a minstrels gallery and a glazed roof lantern
- Elegant drawing room with large bay window and double doors leading to an exterior patio with retractable roof
- Dining room with an attractive wooden floor from the central hallway
- Attractive kitchen finished in a contemporary style comprising high and low level units with granite work top as well as a built in oven and dishwasher. Attractive tiled floor leading through to the rear hallway
- Open plan to the family room with feature chimney breast and inset stove and a second staircase to the first floor accommodation
- Sun room to the rear leading from the family room and the kitchen with doors to the rear patio garden
- Rear hallway leading to the utility room with fitted high and low level units
- Separate cloak room with WC and wash hand basin
- Contemporary style bathroom on the first floor with feature bath, WC and wash hand basin and spacious shower cubicle
- Attached carport and an adjoining garage
- Oil fired central heating
- PVC double glazed windows
- Spacious gardens extensively laid out in lawns with mature hedges, south facing rear garden and a west facing patio with retractable roof
- Stunning leafy setting on the Clontarriff Road and convenient to the A26
- Attractive driveway and parking areas
- Solar panels
- Electric car charger
- 2 Robot lawnmowers included
- Viewing a must!