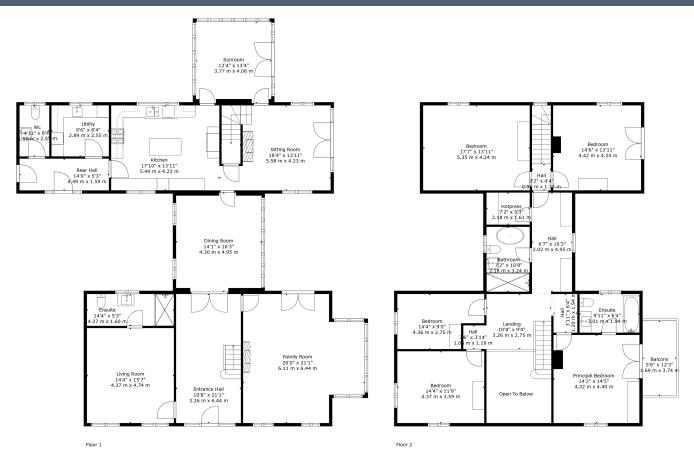

# 1e Clontarriff Road, Ballinderry Upper

TOTAL: 3495 sq. ft, 325 m2
FLOOR 1: 2033 sq. ft, 189 m2, FLOOR 2: 1462 sq. ft, 136 m2
EXCLUDED AREAS: OPEN TO BELOW: 117 sq. ft, 11 m2, BALCONY: 68 sq. ft, 6 m2