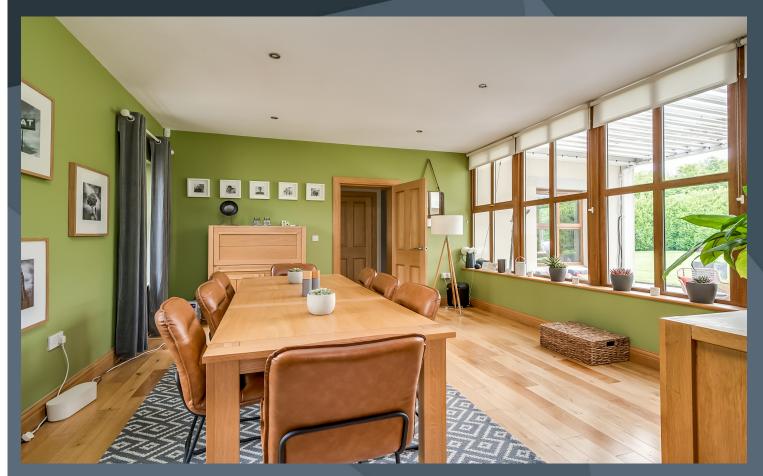

#### Features:

- Imposing country residence enjoying a private and mature private rural setting
- Six spacious bedrooms, master bedroom with ensuite shower room and french doors to a balcony
- A ground floor bedroom, currently used as a family room, has an ensuite shower room
- Striking entrance hallway with a spindled staircase to the first floor accommodation including a minstrels gallery and a glazed roof lantern
- Elegant drawing room with large bay window and double doors leading to an exterior patio with retractable roof
- Dining room with an attractive wooden floor from the central hallway
- Attractive kitchen finished in a contemporary style comprising high and low level units with granite work top as well as a built in oven and dishwasher. Attractive tiled floor leading through to the rear hallway
- Open plan to the family room with feature chimney breast and inset stove and a second staircase to the first floor accommodation
- Sun room to the rear leading from the family room and the kitchen with doors to the rear patio garden
- Rear hallway leading to the utility room with fitted high and low level units
- Separate cloak room with WC and wash hand basin
- Contemporary style bathroom on the first floor with feature bath, WC and wash hand basin and spacious shower cubicle
- Attached carport and an adjoining garage
- Oil fired central heating
- PVC double glazed windows
- Spacious gardens extensively laid out in lawns with mature hedges, south facing rear garden and a west facing patio with retractable roof
- Stunning leafy setting on the Clontarriff Road and convenient to the A26
- Attractive driveway and parking areas
- Solar panels
- Electric car charger
- 2 Robot lawnmowers included
- Viewing a must!