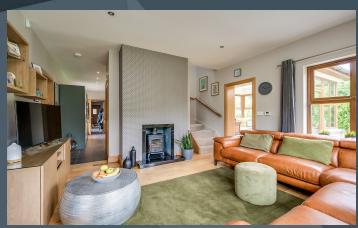

#### **Description:**

An imposing and very exclusive detached country house, cloaked in the natural beauty of the surrounding landscape and creating a wonderful backdrop for modern living. The property has striking elevations from its deceptive interior which has has many contemporary architectural features including an impressive entrance hallway with Minstrels Gallery and a glazed roof lantern, a truly elegant drawing room with large box bay window and double doors to a covered patio with retractable roof. An open plan kitchen with family room, leading to an adjoining sun room at the rear has access to a second staircase to the spacious first floor accommodation with 5 spacious bedrooms, master bedroom with ensuite shower room and a step out balcony. A 6th bedroom on the ground floor has a spacious ensuite shower room.

#### Features:

- Imposing country residence enjoying a private and mature private rural setting
- Six spacious bedrooms, master bedroom with ensuite shower room and french doors to a balcony
- A ground floor bedroom, currently used as a family room, has an ensuite shower room
- Striking entrance hallway with a spindled staircase to the first floor accommodation including a minstrels gallery and a glazed roof lantern
- Elegant drawing room with large bay window and double doors leading to an exterior patio with retractable roof
- Dining room with an attractive wooden floor from the central hallway
- Attractive kitchen finished in a contemporary style comprising high and low level units with granite work top as well as a built in oven and dishwasher. Attractive tiled floor leading through to the rear hallway
- Open plan to the family room with feature chimney breast and inset stove and a second staircase to the first floor accommodation
- Sun room to the rear leading from the family room and the kitchen with doors to the rear patio garden
- Rear hallway leading to the utility room with fitted high and low level units
- Separate cloak room with WC and wash hand basin
- Contemporary style bathroom on the first floor with feature bath, WC and wash hand basin and spacious shower cubicle
- Attached carport and an adjoining garage
- Oil fired central heating
- PVC double glazed windows
- Spacious gardens extensively laid out in lawns with mature hedges, south facing rear garden and a west facing patio with retractable roof
- Stunning leafy setting on the Clontarriff Road and convenient to the A26
- Attractive driveway and parking areas
- Solar panels
- Electric car charger
- 2 Robot lawnmowers included
- Viewing a must!