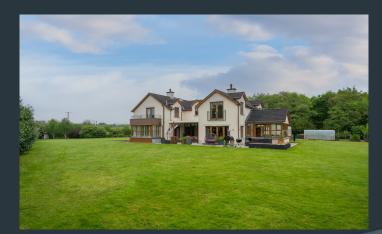

#### **Description:**

An imposing and very exclusive detached country house, cloaked in the natural beauty of the surrounding landscape and creating a wonderful backdrop for modern living. The property has striking elevations from its deceptive interior which has has many contemporary architectural features including an impressive entrance hallway with Minstrels Gallery and a glazed roof lantern, a truly elegant drawing room with large box bay window and double doors to a covered patio with retractable roof. An open plan kitchen with family room, leading to an adjoining sun room at the rear has access to a second staircase to the spacious first floor accommodation with 5 spacious bedrooms, master bedroom with ensuite shower room and a step out balcony. A 6th bedroom on the ground floor has a spacious ensuite shower room.

#### Features:

- Imposing country residence enjoying a private and mature private rural setting
- Six spacious bedrooms, master bedroom with ensuite shower room and french doors to a balcony
- A ground floor bedroom, currently used as a family room, has an ensuite shower room
- Striking entrance hallway with a spindled staircase to the first floor accommodation including a minstrels gallery and a glazed roof lantern
- Elegant drawing room with large bay window and double doors leading to an exterior patio with retractable roof
- Dining room with an attractive wooden floor from the central hallway
- Attractive kitchen finished in a contemporary style comprising high and low level units with granite work top as well as a built in oven and dishwasher. Attractive tiled floor leading through to the rear hallway
- Open plan to the family room with feature chimney breast and inset stove and a second staircase to the first floor accommodation
- Sun room to the rear leading from the family room and the kitchen with doors to the rear patio garden
- Rear hallway leading to the utility room with fitted high and low level units
- Separate cloak room with WC and wash hand basin
- Contemporary style bathroom on the first floor with feature bath, WC and wash hand basin and spacious shower cubicle
- Attached carport and an adjoining garage
- Oil fired central heating
- PVC double glazed windows
- Spacious gardens extensively laid out in lawns with mature hedges, south facing rear garden and a west facing patio with retractable roof
- Stunning leafy setting on the Clontarriff Road and convenient to the A26
- Attractive driveway and parking areas
- Solar panels
- Electric car charger
- 2 Robot lawnmowers included
- Viewing a must!