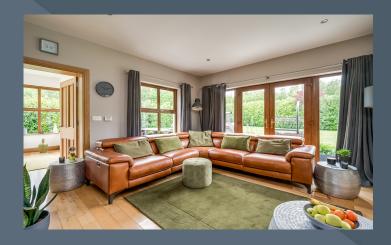

#### **Description:**

An imposing and very exclusive detached country house, cloaked in the natural beauty of the surrounding landscape and creating a wonderful backdrop for modern living. The property has striking elevations from its deceptive interior which has has many contemporary architectural features including an impressive entrance hallway with Minstrels Gallery and a glazed roof lantern, a truly elegant drawing room with large box bay window and double doors to a covered patio with retractable roof. An open plan kitchen with family room, leading to an adjoining sun room at the rear has access to a second staircase to the spacious first floor accommodation with 5 spacious bedrooms, master bedroom with ensuite shower room and a step out balcony. A 6th bedroom on the ground floor has a spacious ensuite shower room.

#### Features:

- Imposing country residence enjoying a private and mature private rural setting
- Six spacious bedrooms, master bedroom with ensuite shower room and french doors to a balcony
- A ground floor bedroom, currently used as a family room, has an ensuite shower room
- Striking entrance hallway with a spindled staircase to the first floor accommodation including a minstrels gallery and a glazed roof lantern
- Elegant drawing room with large bay window and double doors leading to an exterior patio with retractable roof
- Dining room with an attractive wooden floor from the central hallway
- Attractive kitchen finished in a contemporary style comprising high and low level units with granite work top as well as a built in oven and dishwasher. Attractive tiled floor leading through to the rear hallway
- Open plan to the family room with feature chimney breast and inset stove and a second staircase to the first floor accommodation
- Sun room to the rear leading from the family room and the kitchen with doors to the rear patio garden
- Rear hallway leading to the utility room with fitted high and low level units
- Separate cloak room with WC and wash hand basin
- Contemporary style bathroom on the first floor with feature bath, WC and wash hand basin and spacious shower cubicle
- Attached carport and an adjoining garage
- Oil fired central heating
- PVC double glazed windows
- Spacious gardens extensively laid out in lawns with mature hedges, south facing rear garden and a west facing patio with retractable roof
- Stunning leafy setting on the Clontarriff Road and convenient to the A26
- Attractive driveway and parking areas
- Solar panels
- Electric car charger
- 2 Robot lawnmowers included
- Viewing a must!