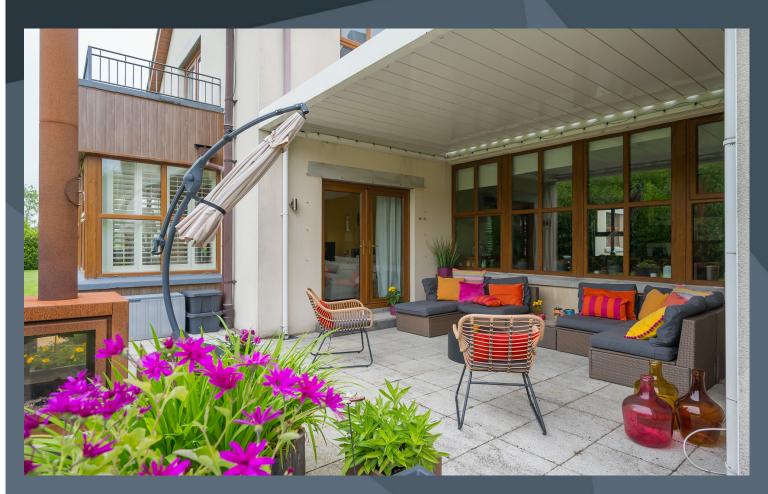

#### Features:

- Imposing country residence enjoying a private and mature private rural setting
- Six spacious bedrooms, master bedroom with ensuite shower room and french doors to a balcony
- A ground floor bedroom, currently used as a family room, has an ensuite shower room
- Striking entrance hallway with a spindled staircase to the first floor accommodation including a minstrels gallery and a glazed roof lantern
- Elegant drawing room with large bay window and double doors leading to an exterior patio with retractable roof
- Dining room with an attractive wooden floor from the central hallway
- Attractive kitchen finished in a contemporary style comprising high and low level units with granite work top as well as a built in oven and dishwasher. Attractive tiled floor leading through to the rear hallway
- Open plan to the family room with feature chimney breast and inset stove and a second staircase to the first floor accommodation
- Sun room to the rear leading from the family room and the kitchen with doors to the rear patio garden
- Rear hallway leading to the utility room with fitted high and low level units
- Separate cloak room with WC and wash hand basin
- Contemporary style bathroom on the first floor with feature bath, WC and wash hand basin and spacious shower cubicle
- Attached carport and an adjoining garage
- Oil fired central heating
- PVC double glazed windows
- Spacious gardens extensively laid out in lawns with mature hedges, south facing rear garden and a west facing patio with retractable roof
- Stunning leafy setting on the Clontarriff Road and convenient to the A26
- Attractive driveway and parking areas
- Solar panels
- Electric car charger
- 2 Robot lawnmowers included
- Viewing a must!