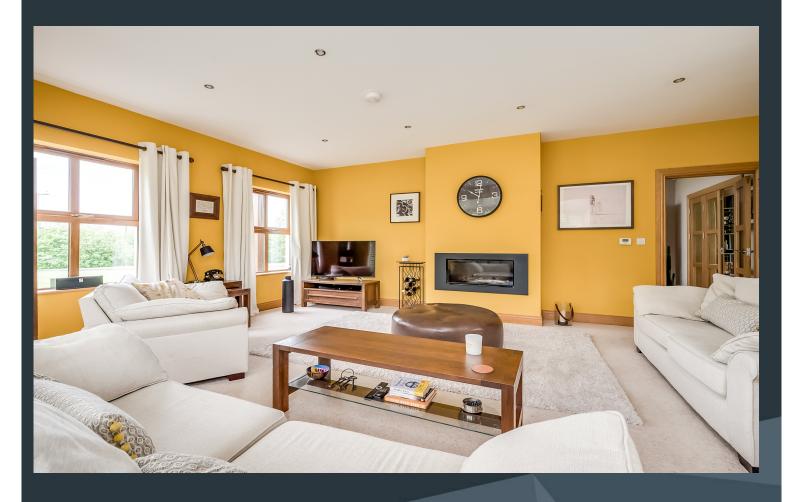

#### **Description:**

An imposing and very exclusive detached country house, cloaked in the natural beauty of the surrounding landscape and creating a wonderful backdrop for modern living. The property has striking elevations from its deceptive interior which has has many contemporary architectural features including an impressive entrance hallway with Minstrels Gallery and a glazed roof lantern, a truly elegant drawing room with large box bay window and double doors to a covered patio with retractable roof. An open plan kitchen with family room, leading to an adjoining sun room at the rear has access to a second staircase to the spacious first floor accommodation with 5 spacious bedrooms, master bedroom with ensuite shower room and a step out balcony. A 6th bedroom on the ground floor has a spacious ensuite shower room.

#### Features:

- Imposing country residence enjoying a private and mature private rural setting
- Six spacious bedrooms, master bedroom with ensuite shower room and french doors to a balcony
- A ground floor bedroom, currently used as a family room, has an ensuite shower room
- Striking entrance hallway with a spindled staircase to the first floor accommodation including a minstrels gallery and a glazed roof lantern
- Elegant drawing room with large bay window and double doors leading to an exterior patio with retractable roof
- Dining room with an attractive wooden floor from the central hallway
- Attractive kitchen finished in a contemporary style comprising high and low level units with granite work top as well as a built in oven and dishwasher. Attractive tiled floor leading through to the rear hallway
- Open plan to the family room with feature chimney breast and inset stove and a second staircase to the first floor accommodation
- Sun room to the rear leading from the family room and the kitchen with doors to the rear patio garden
- Rear hallway leading to the utility room with fitted high and low level units
- Separate cloak room with WC and wash hand basin
- Contemporary style bathroom on the first floor with feature bath, WC and wash hand basin and spacious shower cubicle
- Attached carport and an adjoining garage
- Oil fired central heating
- PVC double glazed windows
- Spacious gardens extensively laid out in lawns with mature hedges, south facing rear garden and a west facing patio with retractable roof
- Stunning leafy setting on the Clontarriff Road and convenient to the A26
- Attractive driveway and parking areas
- Solar panels
- Electric car charger
- 2 Robot lawnmowers included
- Viewing a must!