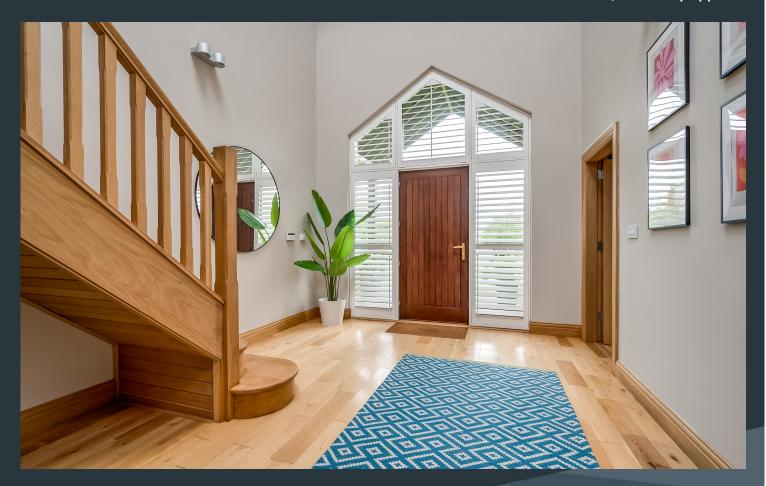

#### **Description:**

An imposing and very exclusive detached country house, cloaked in the natural beauty of the surrounding landscape and creating a wonderful backdrop for modern living. The property has striking elevations from its deceptive interior which has has many contemporary architectural features including an impressive entrance hallway with Minstrels Gallery and a glazed roof lantern, a truly elegant drawing room with large box bay window and double doors to a covered patio with retractable roof. An open plan kitchen with family room, leading to an adjoining sun room at the rear has access to a second staircase to the spacious first floor accommodation with 5 spacious bedrooms, master bedroom with ensuite shower room and a step out balcony. A 6th bedroom on the ground floor has a spacious ensuite shower room.

#### Features:

- Imposing country residence enjoying a private and mature private rural setting
- Six spacious bedrooms, master bedroom with ensuite shower room and french doors to a balcony
- A ground floor bedroom, currently used as a family room, has an ensuite shower room
- Striking entrance hallway with a spindled staircase to the first floor accommodation including a minstrels gallery and a glazed roof lantern
- Elegant drawing room with large bay window and double doors leading to an exterior patio with retractable roof
- Dining room with an attractive wooden floor from the central hallway
- Attractive kitchen finished in a contemporary style comprising high and low level units with granite work top as well as a built in oven and dishwasher. Attractive tiled floor leading through to the rear hallway
- Open plan to the family room with feature chimney breast and inset stove and a second staircase to the first floor accommodation
- Sun room to the rear leading from the family room and the kitchen with doors to the rear patio garden
- Rear hallway leading to the utility room with fitted high and low level units
- Separate cloak room with WC and wash hand basin
- Contemporary style bathroom on the first floor with feature bath, WC and wash hand basin and spacious shower cubicle
- Attached carport and an adjoining garage
- Oil fired central heating
- PVC double glazed windows
- Spacious gardens extensively laid out in lawns with mature hedges, south facing rear garden and a west facing patio with retractable roof
- Stunning leafy setting on the Clontarriff Road and convenient to the A26
- Attractive driveway and parking areas
- Solar panels
- Electric car charger
- 2 Robot lawnmowers included
- Viewing a must!