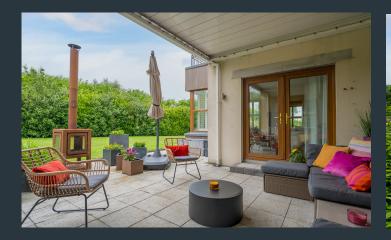

#### Features:

- Imposing country residence enjoying a private and mature private rural setting
- Six spacious bedrooms, master bedroom with ensuite shower room and french doors to a balcony
- A ground floor bedroom, currently used as a family room, has an ensuite shower room
- Striking entrance hallway with a spindled staircase to the first floor accommodation including a minstrels gallery and a glazed roof lantern
- Elegant drawing room with large bay window and double doors leading to an exterior patio with retractable roof
- Dining room with an attractive wooden floor from the central hallway
- Attractive kitchen finished in a contemporary style comprising high and low level units with granite work top as well as a built in oven and dishwasher. Attractive tiled floor leading through to the rear hallway
- Open plan to the family room with feature chimney breast and inset stove and a second staircase to the first floor accommodation
- Sun room to the rear leading from the family room and the kitchen with doors to the rear patio garden
- Rear hallway leading to the utility room with fitted high and low level units
- Separate cloak room with WC and wash hand basin
- Contemporary style bathroom on the first floor with feature bath, WC and wash hand basin and spacious shower cubicle
- Attached carport and an adjoining garage
- Oil fired central heating
- PVC double glazed windows
- Spacious gardens extensively laid out in lawns with mature hedges, south facing rear garden and a west facing patio with retractable roof
- Stunning leafy setting on the Clontarriff Road and convenient to the A26
- Attractive driveway and parking areas
- Solar panels
- Electric car charger
- 2 Robot lawnmowers included
- Viewing a must!