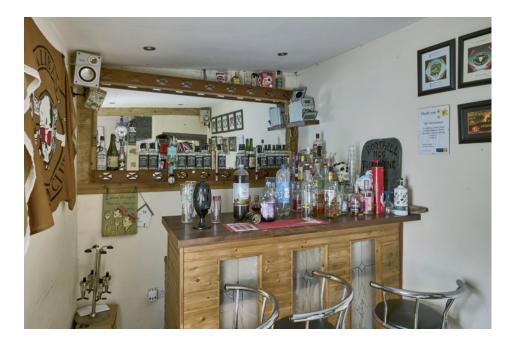

#### Outside

Concrete driveway leading to lean to car port.

Enclosed low maintenance rear garden.

LARGE TIMBER SUMMER HOUSE: 20' 0" x 17' 9" (6.1m x 5.4m) (L-Shaped and at widest points). Light and power. Built-in bar and seating area.