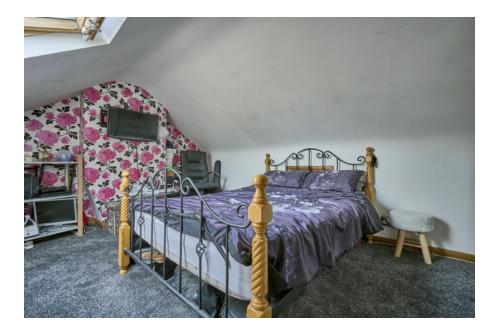

LANDING: Fixed staircase to:

FLOORED ROOFSPACE: 17' 9" x 9' 10" (5.4m x 3m) Velux window, radiator, light and power. Currently utilised as additional bedroom accommodation. Storage in eaves.