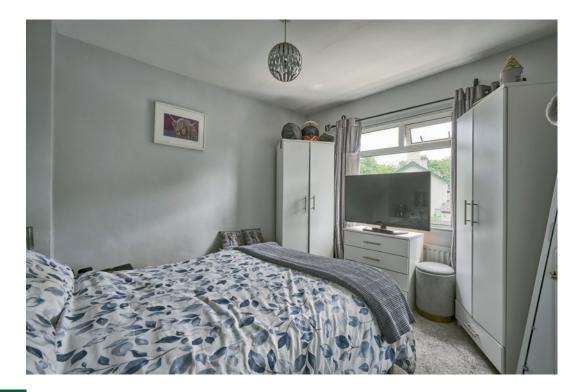

#### First Floor

BEDROOM (1): 11' 2" x 10' 2" (3.4m x 3.1m) Outlook to front.

### BEDROOM (2): 11' 6" x 9' 10" (3.5m x 3m)

BEDROOM (3): 7' 7" x 7' 3" (2.3m x 2.2m)

BATHROOM: Coloured bathroom suite comprising corner bath with body jets, Aqualisa shower over, wash hand basin, low flush wc, part tiled walls, ceramic tiled floor.