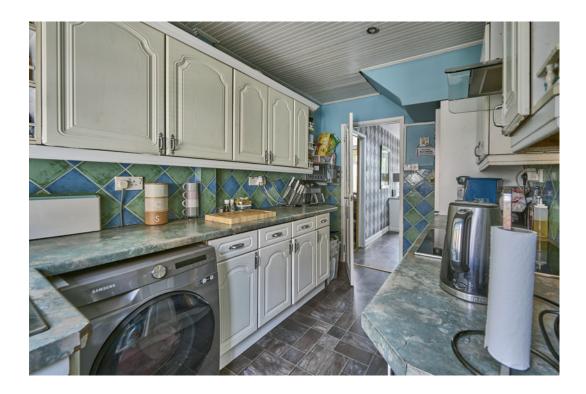

KITCHEN: 11' 10" x 7' 3" (3.6m x 2.2m) Fitted kitchen with range of high and low level units, laminate work tops, built-in Beko electric oven, built-in Hotpoint four ring ceramic oven and stainelss steel extractor fan. Space for washer/condenser dryer, stainless steel single drainer sink unit with mixer tap, hardwood glazed door to exterior.