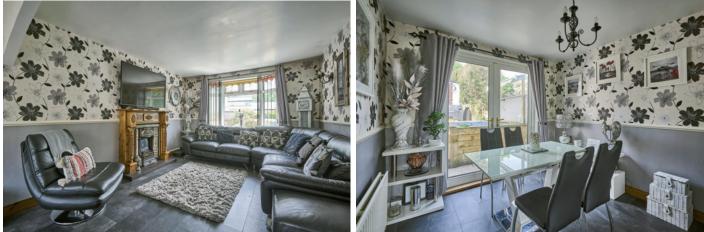

## The Property Comprises: **Ground Floor** uPVC double glazed front door. HALLWAY:

LIVING ROOM OPEN PLAN TO DINING: 24' 7"  $\times$  9' 6" (7.5m  $\times$  2.9m) Feature fireplace with ornate oak surround with cast iron and decorative tiled inset and slate hearth.