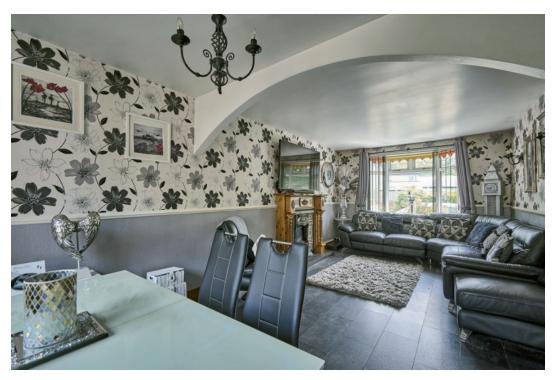

## The Property Comprises: **Ground Floor** uPVC double glazed front door. HALLWAY:

LIVING ROOM OPEN PLAN TO DINING: 24' 7"  $\times$  9' 6" (7.5m  $\times$  2.9m) Feature fireplace with ornate oak surround with cast iron and decorative tiled inset and slate hearth.