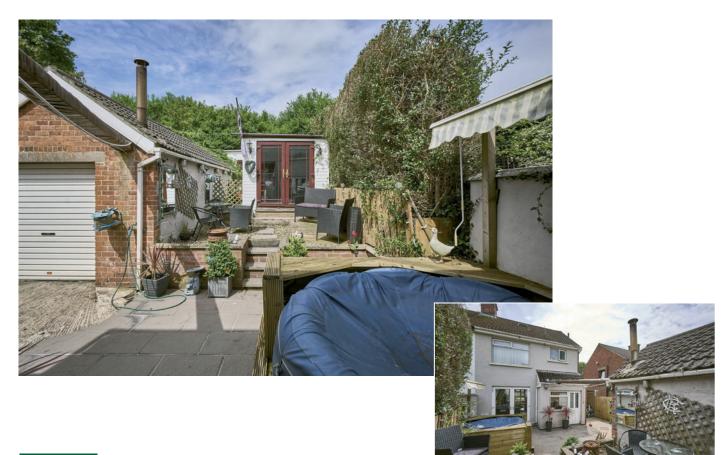

#### Outside

Concrete driveway leading to lean to car port.

Enclosed low maintenance rear garden.

LARGE TIMBER SUMMER HOUSE: 20' 0" x 17' 9" (6.1m x 5.4m) (L-Shaped and at widest points). Light and power. Built-in bar and seating area.

DETACHED GARAGE: 23' 11" x 10' 10" (7.3m x 3.3m) Roller door, light and power.