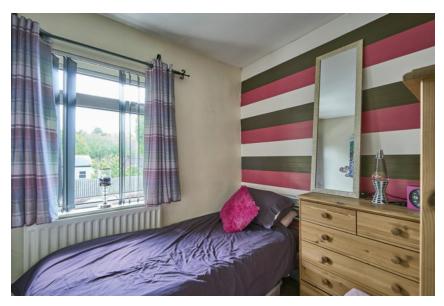

#### First Floor

BEDROOM (1): 11' 2" x 10' 2" (3.4m x 3.1m) Outlook to front.

### BEDROOM (2): 11' 6" x 9' 10" (3.5m x 3m)

BEDROOM (3): 7' 7" x 7' 3" (2.3m x 2.2m)

BATHROOM: Coloured bathroom suite comprising corner bath with body jets, Aqualisa shower over, wash hand basin, low flush wc, part tiled walls, ceramic tiled floor.