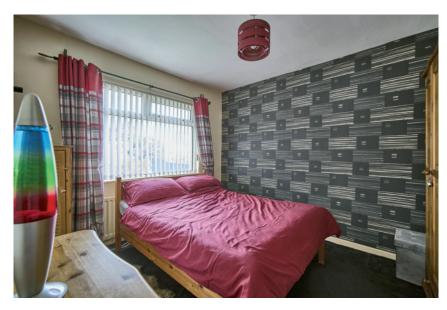

#### First Floor

BEDROOM (1): 11' 2" x 10' 2" (3.4m x 3.1m) Outlook to front.

### BEDROOM (2): 11' 6" x 9' 10" (3.5m x 3m)

BEDROOM (3): 7' 7" x 7' 3" (2.3m x 2.2m)

BATHROOM: Coloured bathroom suite comprising corner bath with body jets, Aqualisa shower over, wash hand basin, low flush wc, part tiled walls, ceramic tiled floor.