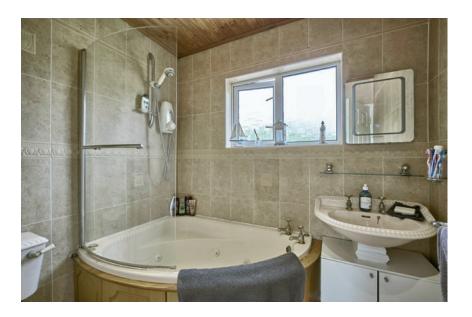

### BEDROOM (2): 11' 6" x 9' 10" (3.5m x 3m)

BEDROOM (3): 7' 7" x 7' 3" (2.3m x 2.2m)

BATHROOM: Coloured bathroom suite comprising corner bath with body jets, Aqualisa shower over, wash hand basin, low flush wc, part tiled walls, ceramic tiled floor.