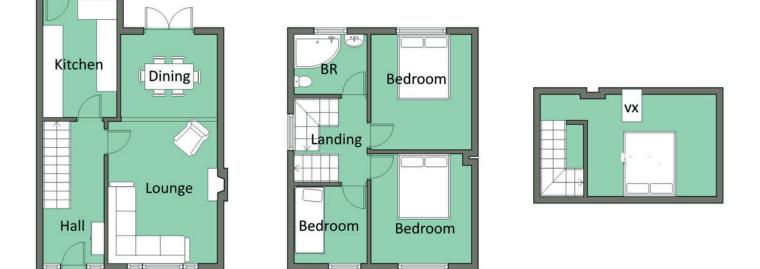

## The Property Comprises: **Ground Floor** uPVC double glazed front door. HALLWAY:

LIVING ROOM OPEN PLAN TO DINING: 24' 7"  $\times$  9' 6" (7.5m  $\times$  2.9m) Feature fireplace with ornate oak surround with cast iron and decorative tiled inset and slate hearth.

KITCHEN: 11' 10" x 7' 3" (3.6m x 2.2m) Fitted kitchen with range of high and low level units, laminate work tops, built-in Beko electric oven, built-in Hotpoint four ring ceramic oven and stainelss steel extractor fan. Space for washer/condenser dryer, stainless steel single drainer sink unit with mixer tap, hardwood glazed door to exterior.

#### First Floor

BEDROOM (1): 11' 2" x 10' 2" (3.4m x 3.1m) Outlook to front.

### BEDROOM (2): 11' 6" x 9' 10" (3.5m x 3m)

BEDROOM (3): 7' 7" x 7' 3" (2.3m x 2.2m)

BATHROOM: Coloured bathroom suite comprising corner bath with body jets, Aqualisa shower over, wash hand basin, low flush wc, part tiled walls, ceramic tiled floor.

LANDING: Fixed staircase to:

FLOORED ROOFSPACE: 17' 9" x 9' 10" (5.4m x 3m) Velux window, radiator, light and power. Currently utilised as additional bedroom accommodation. Storage in eaves.