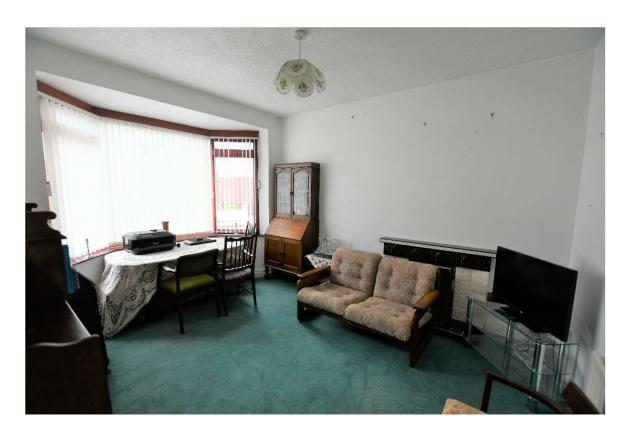

PATIO DOORS TO CONSERVATORY:

11'7" x 10'9" tiled floor.

BEDROOM 1:

14'0" x 10'5" bay window.

BEDROOM 2: 10'5" x 10'4"

DOWNSTAIRS SHOWER ROOM:

Walk in shower, pedestal wash hand basin, low flush w.c., PVC ceiling and walls.