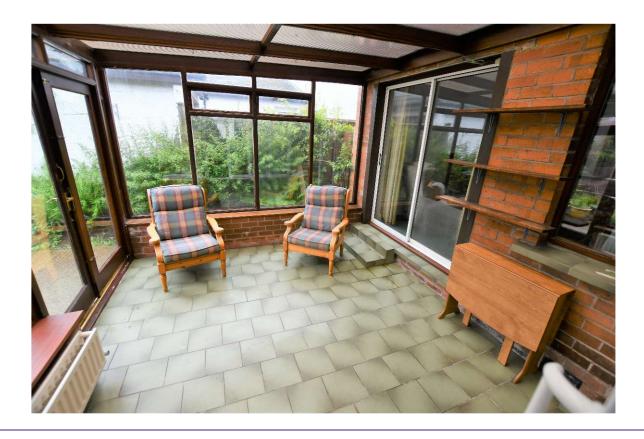

- Attractive lounge with patio doors and spiral staircase
- Spacious fitted kitchen with conservatory off
- 2 Bright bedrooms
- Deluxe shower room
- Spiral staircase leads to upstairs attic room and separate bathroom
- Gas fired central heating
- Double glazed windows
- Spacious detached garage
- DEVELOPMENT POTENTIAL

PATIO DOORS TO CONSERVATORY:

11'7" x 10'9" tiled floor.

BEDROOM 1:

14'0" x 10'5" bay window.

BEDROOM 2: 10'5" x 10'4"

DOWNSTAIRS SHOWER ROOM:

Walk in shower, pedestal wash hand basin, low flush w.c., PVC ceiling and walls.