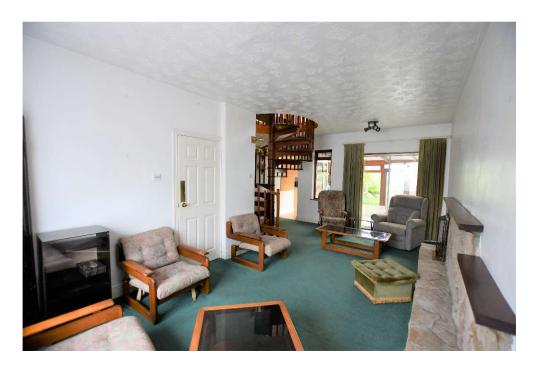

**ENTRANCE PORCH:** 

**ENTRANCE HALL:** 

THROUGH LOUNGE:

 $21'10'' \times 15'3''$  feature stone fireplace, patio doors to conservatory, feature spiral staircase.

KITCHEN:

 $24'2'' \times 7'0''$  single drainer sink unit, mixer taps, range of built in high and low level units, extractor hood, part tiled walls, laminate floor, gas boiler.