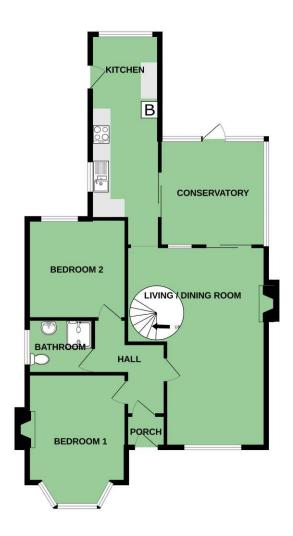

DETACHED GARAGE: 33'0" x 9'7"

GROUND FLOOR 1ST FLOOR

Whist every attempt has been made to ensure the accuracy of the floorplan contained here, measurements of doors, windows, rooms and any other items are approximate and no responsibility is taken for any error, omission or mis-statement. This plan is for illustrative purposes only and should be used as such by any prospective purchaser. The services, systems and applicances shown have not been tested and no guarantee as to their operability or efficiency can be given.