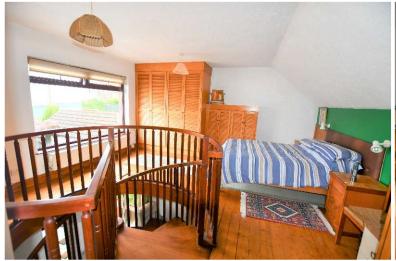

FIRST FLOOR

ATTIC ROOM:

15'3" x 15'2" built in robes, solid wooden flooring.

**BATHROOM OFF:** 

Paneled bath, electric shower, low flush w.c., vanitory unit, part tiled walls, velux window.

OUTSIDE: Feature garden to rear, mature trees and shrubs.