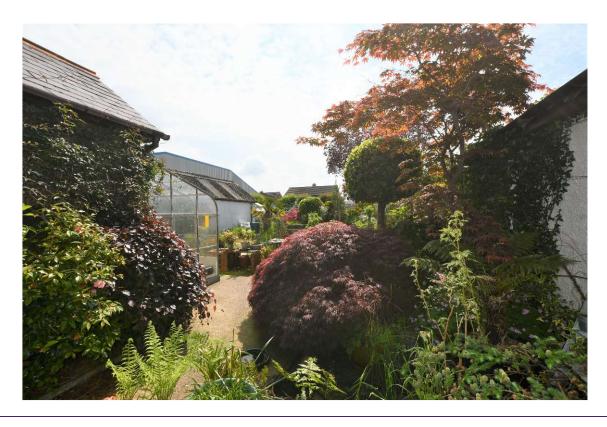

FIRST FLOOR

ATTIC ROOM:

15'3" x 15'2" built in robes, solid wooden flooring.

**BATHROOM OFF:** 

Paneled bath, electric shower, low flush w.c., vanitory unit, part tiled walls, velux window.

OUTSIDE: Feature garden to rear, mature trees and shrubs.