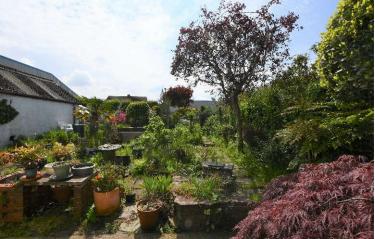

FIRST FLOOR

ATTIC ROOM:

15'3" x 15'2" built in robes, solid wooden flooring.

**BATHROOM OFF:** 

Paneled bath, electric shower, low flush w.c., vanitory unit, part tiled walls, velux window.

OUTSIDE: Feature garden to rear, mature trees and shrubs.