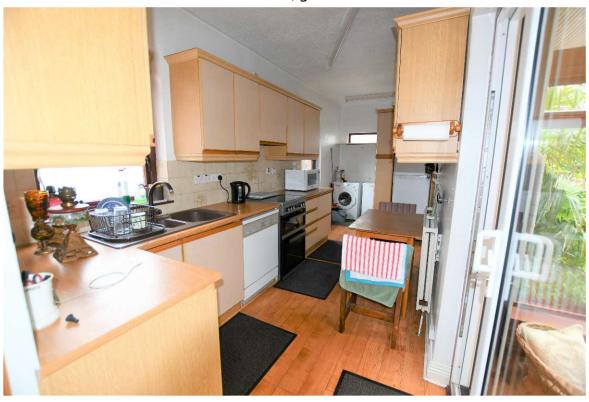

- Attractive lounge with patio doors and spiral staircase
- Spacious fitted kitchen with conservatory off
- 2 Bright bedrooms
- Deluxe shower room
- Spiral staircase leads to upstairs attic room and separate bathroom
- Gas fired central heating
- Double glazed windows
- Spacious detached garage
- DEVELOPMENT POTENTIAL

**ENTRANCE PORCH:** 

**ENTRANCE HALL:** 

THROUGH LOUNGE:

 $21'10'' \times 15'3''$  feature stone fireplace, patio doors to conservatory, feature spiral staircase.

KITCHEN:

 $24'2'' \times 7'0''$  single drainer sink unit, mixer taps, range of built in high and low level units, extractor hood, part tiled walls, laminate floor, gas boiler.