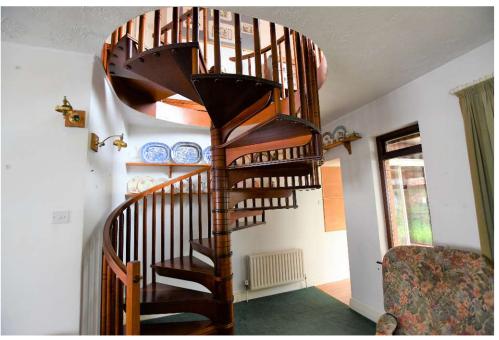

- Attractive lounge with patio doors and spiral staircase
- Spacious fitted kitchen with conservatory off
- 2 Bright bedrooms
- Deluxe shower room
- Spiral staircase leads to upstairs attic room and separate bathroom
- Gas fired central heating
- Double glazed windows
- Spacious detached garage
- DEVELOPMENT POTENTIAL

**ENTRANCE PORCH:** 

**ENTRANCE HALL:** 

THROUGH LOUNGE:

 $21'10'' \times 15'3''$  feature stone fireplace, patio doors to conservatory, feature spiral staircase.

KITCHEN:

 $24'2'' \times 7'0''$  single drainer sink unit, mixer taps, range of built in high and low level units, extractor hood, part tiled walls, laminate floor, gas boiler.