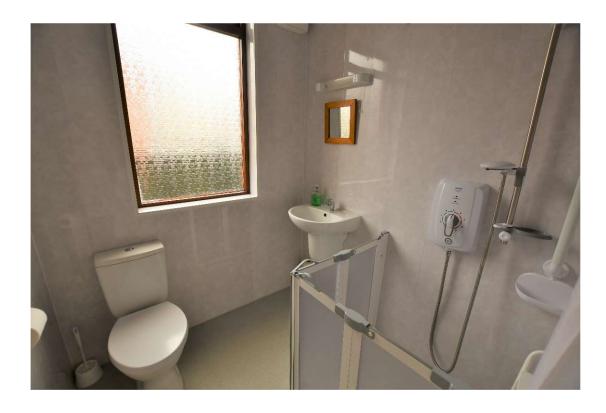

PATIO DOORS TO CONSERVATORY:

11'7" x 10'9" tiled floor.

BEDROOM 1:

14'0" x 10'5" bay window.

BEDROOM 2: 10'5" x 10'4"

DOWNSTAIRS SHOWER ROOM:

Walk in shower, pedestal wash hand basin, low flush w.c., PVC ceiling and walls.