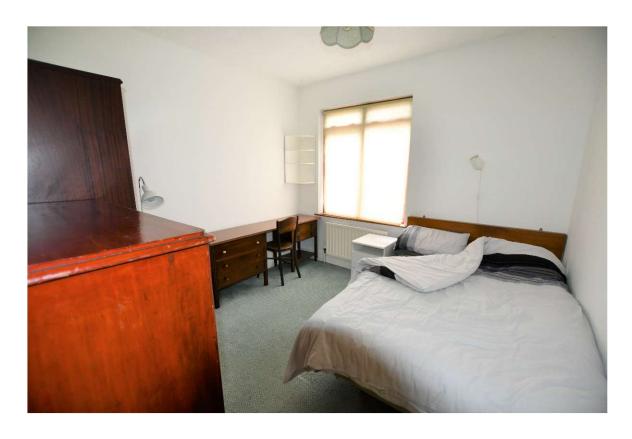

PATIO DOORS TO CONSERVATORY:

11'7" x 10'9" tiled floor.

BEDROOM 1:

14'0" x 10'5" bay window.

BEDROOM 2: 10'5" x 10'4"

DOWNSTAIRS SHOWER ROOM:

Walk in shower, pedestal wash hand basin, low flush w.c., PVC ceiling and walls.