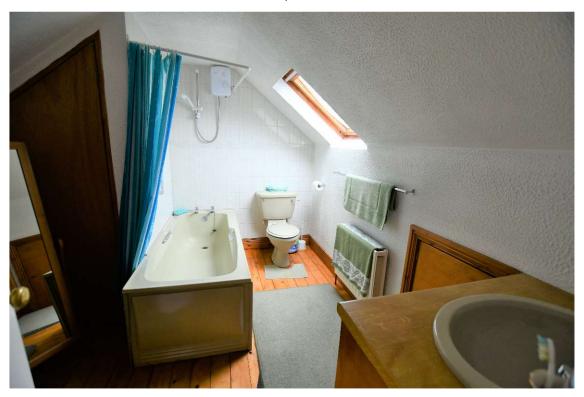

FIRST FLOOR

ATTIC ROOM:

15'3" x 15'2" built in robes, solid wooden flooring.

**BATHROOM OFF:** 

Paneled bath, electric shower, low flush w.c., vanitory unit, part tiled walls, velux window.

OUTSIDE: Feature garden to rear, mature trees and shrubs.