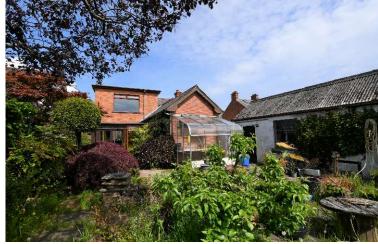

PATIO DOORS TO CONSERVATORY:

11'7" x 10'9" tiled floor.

BEDROOM 1:

14'0" x 10'5" bay window.

BEDROOM 2: 10'5" x 10'4"

DOWNSTAIRS SHOWER ROOM:

Walk in shower, pedestal wash hand basin, low flush w.c., PVC ceiling and walls.

FIRST FLOOR

ATTIC ROOM:

15'3" x 15'2" built in robes, solid wooden flooring.

**BATHROOM OFF:** 

Paneled bath, electric shower, low flush w.c., vanitory unit, part tiled walls, velux window.

OUTSIDE: Feature garden to rear, mature trees and shrubs.