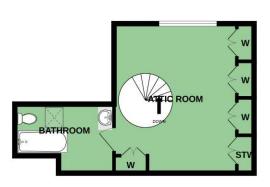

DETACHED GARAGE: 33'0" x 9'7"

GROUND FLOOR 1ST FLOOR

Whist every attempt has been made to ensure the accuracy of the floorplan contained here, measurements of doors, windows, rooms and any other items are approximate and no responsibility is taken for any error, omission or mis-statement. This plan is for illustrative purposes only and should be used as such by any prospective purchaser. The services, systems and applicances shown have not been tested and no guarantee as to their operability or efficiency can be given.