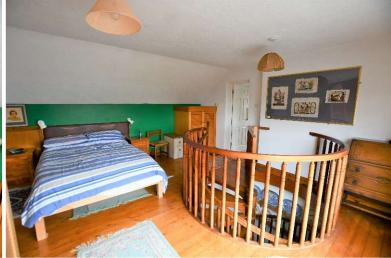

FIRST FLOOR

ATTIC ROOM:

15'3" x 15'2" built in robes, solid wooden flooring.

**BATHROOM OFF:** 

Paneled bath, electric shower, low flush w.c., vanitory unit, part tiled walls, velux window.

OUTSIDE: Feature garden to rear, mature trees and shrubs.