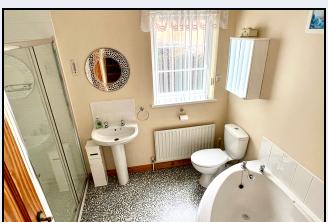

#### Bathroom

9' 9" x 7' 6" (2.97m x 2.29m) White suite comprising corner bath, wash hand basin, w.c., large walk-in shower with tiled walls