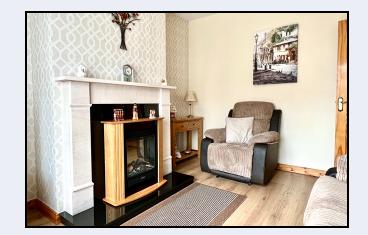

# Lounge

12' 5" x 10' 4" (3.78m x 3.15m) Sandstone fireplace with granite inset, laminate floor