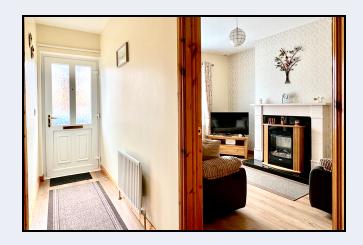

#### Entrance hall

19' 0" x 3' 2" (5.79m x 0.97m) PVC front door, laminate floor, Hot press

# Lounge

12' 5" x 10' 4" (3.78m x 3.15m) Sandstone fireplace with granite inset, laminate floor