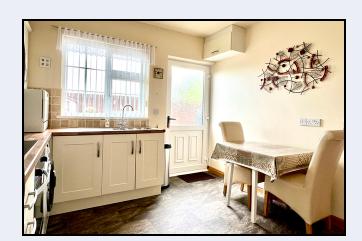

#### Kitchen

11' 4" x 10' 8" (3.45m x 3.25m) Cream coloured shaker style kitchen with high & low level units, built-in oven, hob, extractor fan, fridge & freezer, stainless steel sink, plumbed for washing machine, partially tiled walls, larder