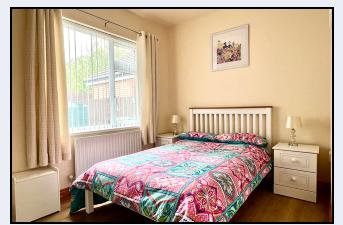

# Bedroom 2

8' 10" x 7' 6" (2.69m x 2.29m) Laminate floor

### Bedroom 3

11' 0" x 8' 0" (3.35m x 2.44m) Laminate floor

# Bedroom 1

16' 6" x 14' 0" (5.03m x 4.27m) Built-in cupboard