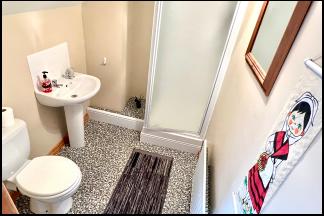

#### En-suite

7' 9" x 5' 4" (2.36m x 1.63m) White suite comprising corner shower cubicle with tiled walls, wash hand basin, w.c