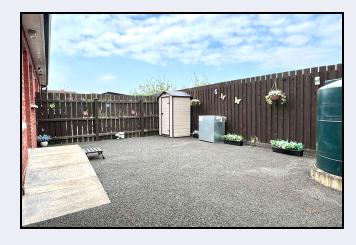

### Outside

Tarmac drive & parking area at front Enclosed rear garden laid in tarmac