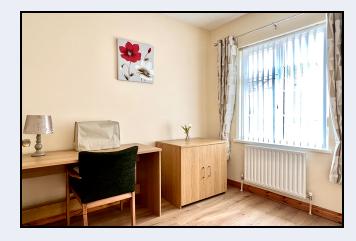

# Bedroom 2

8' 10" x 7' 6" (2.69m x 2.29m) Laminate floor

### Bedroom 3

11' 0" x 8' 0" (3.35m x 2.44m) Laminate floor