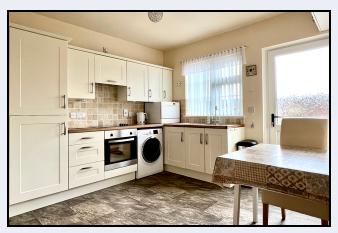

#### Kitchen

11' 4" x 10' 8" (3.45m x 3.25m) Cream coloured shaker style kitchen with high & low level units, built-in oven, hob, extractor fan, fridge & freezer, stainless steel sink, plumbed for washing machine, partially tiled walls, larder