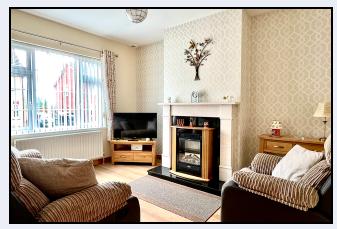

# Lounge

12' 5" x 10' 4" (3.78m x 3.15m) Sandstone fireplace with granite inset, laminate floor