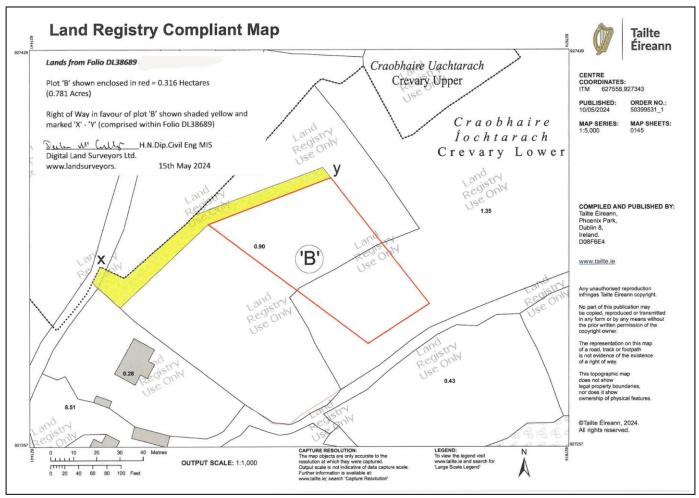

# For Sale

Asking Price: €65,000

0.32 Ha (0.78 Acre) Crevary Lower, Rathmullan, Co Donegal

Superb site with stunning water views

### Description

Opportunity to acquire a prime residential site with exceptional views in Crevary Lower, Rathmullan. This 0.32 Ha (0.78 Acre) site boasts panoramic views of Lough Swilly, stretching towards Buncrana and Rathmullan Village. Situated within a desirable townland, this property offers a tranquil escape while remaining conveniently close to amenities and facilities within Rathmullan.

## Key Features:

- 0.32 Hectare (0.78 Acre) site with expansive Lough Swilly views.
- Serene setting in Crevary Lower, County Donegal.
- Convenient location just a five-minute drive from Rathmullan Village.
- Subject to planning permission, offering development potential.