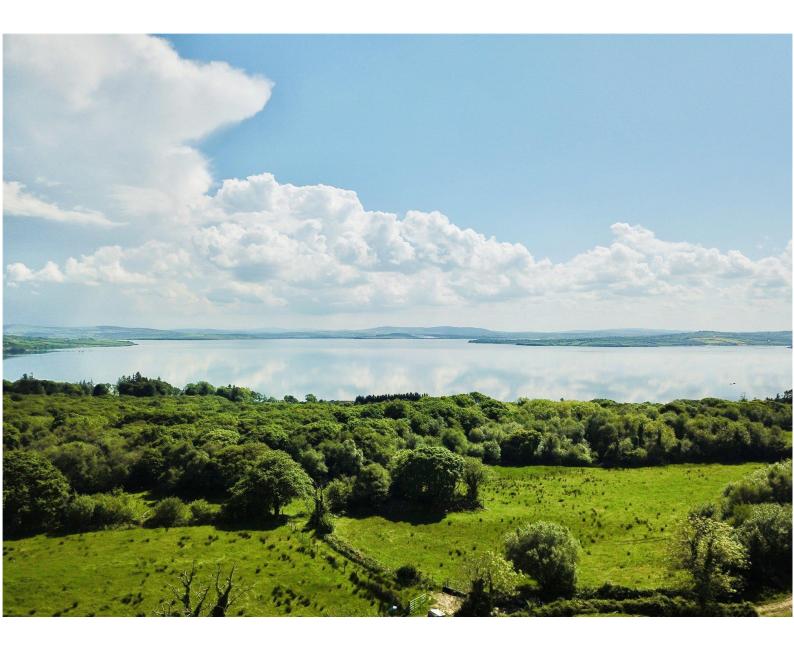

### Description

Opportunity to acquire a prime residential site with exceptional views in Crevary Lower, Rathmullan. This 0.32 Ha (0.78 Acre) site boasts panoramic views of Lough Swilly, stretching towards Buncrana and Rathmullan Village. Situated within a desirable townland, this property offers a tranquil escape while remaining conveniently close to amenities and facilities within Rathmullan.

## Key Features:

- 0.32 Hectare (0.78 Acre) site with expansive Lough Swilly views.
- Serene setting in Crevary Lower, County Donegal.
- Convenient location just a five-minute drive from Rathmullan Village.
- Subject to planning permission, offering development potential.