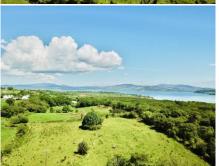

### Description

Opportunity to acquire a prime residential site with exceptional views in Crevary Lower, Rathmullan. This 0.32 Ha (0.78 Acre) site boasts panoramic views of Lough Swilly, stretching towards Buncrana and Rathmullan Village. Situated within a desirable townland, this property offers a tranquil escape while remaining conveniently close to amenities and facilities within Rathmullan.

## Key Features:

- 0.32 Hectare (0.78 Acre) site with expansive Lough Swilly views.
- Serene setting in Crevary Lower, County Donegal.
- Convenient location just a five-minute drive from Rathmullan Village.
- Subject to planning permission, offering development potential.