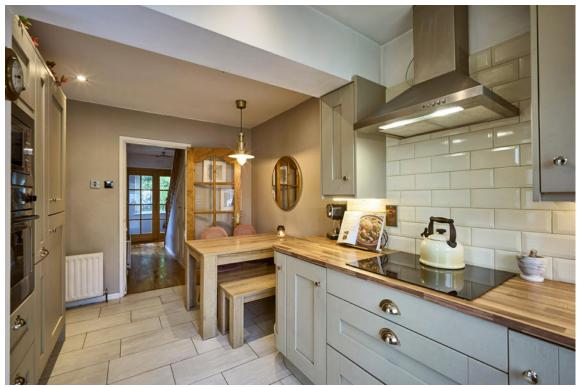

KITCHEN/DINING: 15' 3" x 9' 3" (4.65m x 2.82m) Solid wood luxury stone/grey painted kitchen with excellent range of high and low level units, laminate work surfaces, Leisure sink unit, Beko dishwasher, Cooke and Lewis induction hob, extractor fan, Baumatic microwave/oven, integrated fridge/freezer, pull out pantry, larder cupboard, ceramic tiled floor, part tiled walls. Casual dining area.