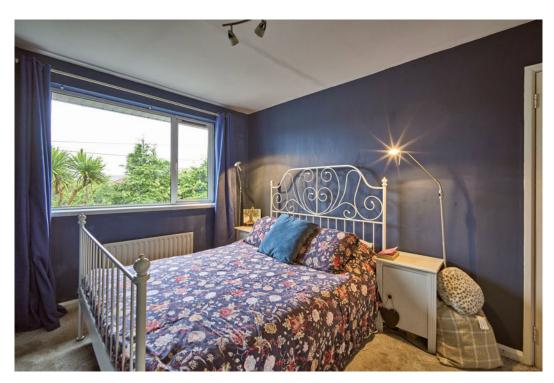

LANDING: Access to roofspace via Slingsby type ladder, excellent space for office/playroom. Gas fired boiler.

LINEN CUPBOARD: Built-in storage.

BEDROOM (1): 12' 11" x 9' 0" (3.94m x 2.74m)

BEDROOM (3): 8' 11" x 8' 3" (2.72m x 2.51m) Built-in cupboard.