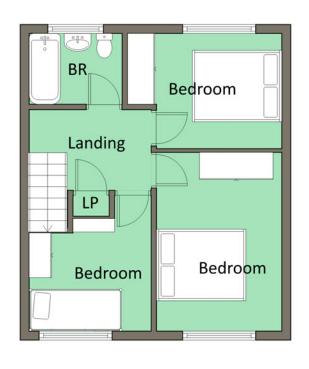

LANDING: Access to roofspace via Slingsby type ladder, excellent space for office/playroom. Gas fired boiler.

LINEN CUPBOARD: Built-in storage.

BEDROOM (1): 12' 11" x 9' 0" (3.94m x 2.74m)

BEDROOM (3): 8' 11" x 8' 3" (2.72m x 2.51m) Built-in cupboard.

BATHROOM: White bathroom suite comprising panelled bath with mixer tap, electric shower, telephone hand shower, shower cubicle, wash hand basin, low flush wc.