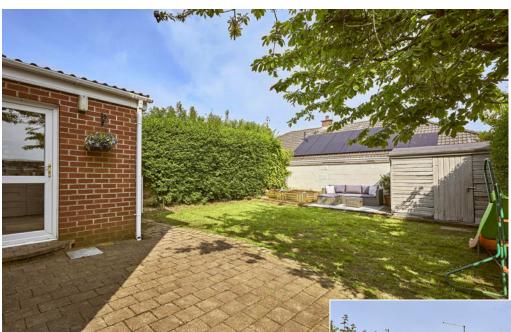

Internally the property comprises a spacious lounge with feature fireplace, modern kitchen with large dining area overlooking the garden, and on the first floor there are three bedrooms and modern bathroom with separate shower cubicle. Externally the property has a generous private rear garden, and off road parking for two cars.

### Outside

Tarmac driveway with ample parking. Fully enclosed rear garden laid in lawn and mature trees.