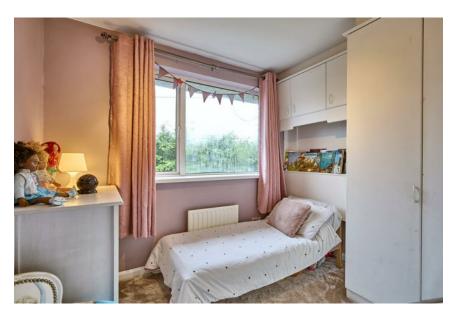

LANDING: Access to roofspace via Slingsby type ladder, excellent space for office/playroom. Gas fired boiler.

LINEN CUPBOARD: Built-in storage.

BEDROOM (1): 12' 11" x 9' 0" (3.94m x 2.74m)

BEDROOM (3): 8' 11" x 8' 3" (2.72m x 2.51m) Built-in cupboard.