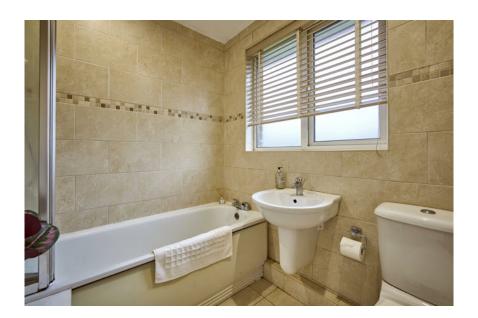

BATHROOM: White bathroom suite comprising panelled bath with mixer tap, electric shower, telephone hand shower, shower cubicle, wash hand basin, low flush wc.