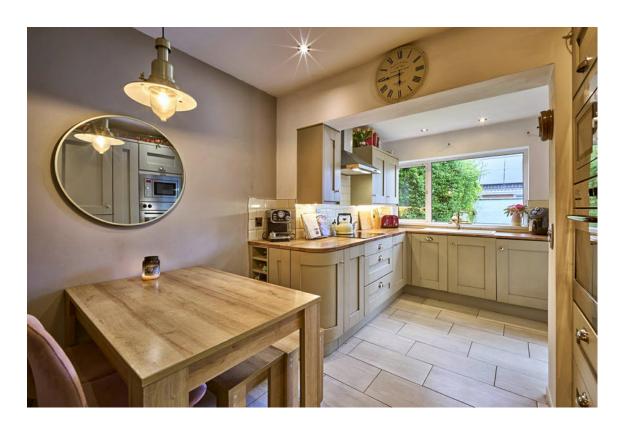

KITCHEN/DINING: 15' 3" x 9' 3" (4.65m x 2.82m) Solid wood luxury stone/grey painted kitchen with excellent range of high and low level units, laminate work surfaces, Leisure sink unit, Beko dishwasher, Cooke and Lewis induction hob, extractor fan, Baumatic microwave/oven, integrated fridge/freezer, pull out pantry, larder cupboard, ceramic tiled floor, part tiled walls. Casual dining area.