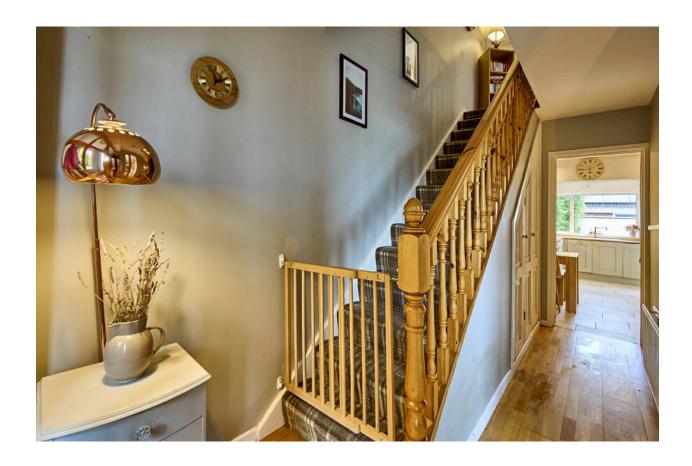

The Property Comprises:

Ground Floor

uPVC double glazed front door.

ENTRANCE HALL: Ceramic tiled floor.

CLOAKS CUPBOARD:

LIVING ROOM: 13' 5" x 11' 5" (4.09m x 3.48m) Carved wood surround, cast iron and tiled inset, solid oak floor, double doors to outside.

LANDING: Access to roofspace via Slingsby type ladder, excellent space for office/playroom. Gas fired boiler.

LINEN CUPBOARD: Built-in storage.

BEDROOM (1): 12' 11" x 9' 0" (3.94m x 2.74m)

BEDROOM (3): 8' 11" x 8' 3" (2.72m x 2.51m) Built-in cupboard.