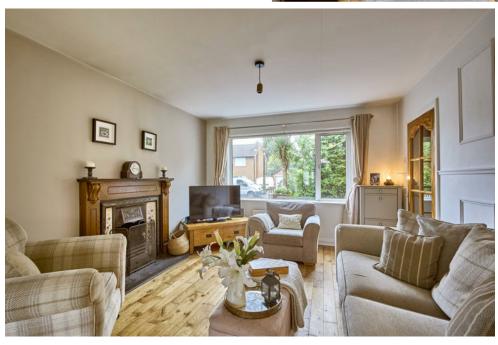

The Property Comprises:

Ground Floor

uPVC double glazed front door.

ENTRANCE HALL: Ceramic tiled floor.

CLOAKS CUPBOARD:

LIVING ROOM: 13' 5" x 11' 5" (4.09m x 3.48m) Carved wood surround, cast iron and tiled inset, solid oak floor, double doors to outside.