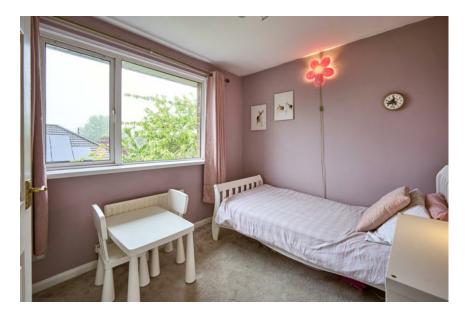

LANDING: Access to roofspace via Slingsby type ladder, excellent space for office/playroom. Gas fired boiler.

LINEN CUPBOARD: Built-in storage.

BEDROOM (1): 12' 11" x 9' 0" (3.94m x 2.74m)

BEDROOM (3): 8' 11" x 8' 3" (2.72m x 2.51m) Built-in cupboard.