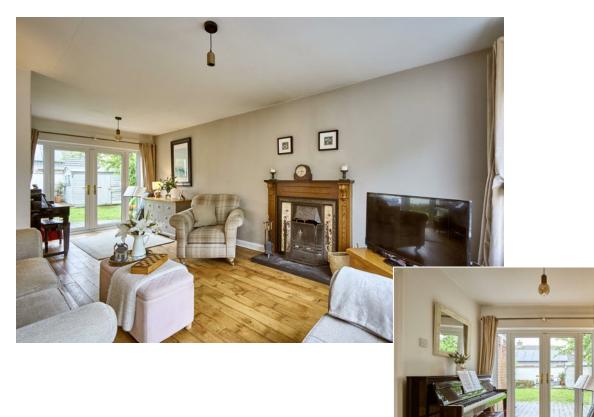

The Property Comprises:

Ground Floor

uPVC double glazed front door.

ENTRANCE HALL: Ceramic tiled floor.

CLOAKS CUPBOARD:

LIVING ROOM: 13' 5" x 11' 5" (4.09m x 3.48m) Carved wood surround, cast iron and tiled inset, solid oak floor, double doors to outside.