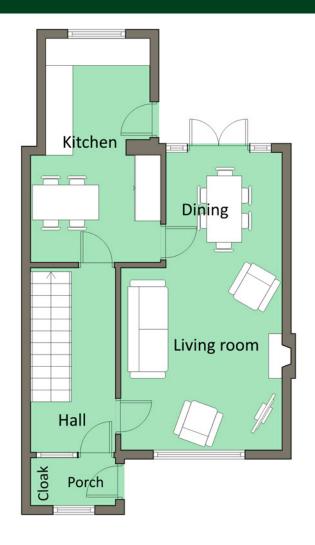

The Property Comprises:

Ground Floor

uPVC double glazed front door.

ENTRANCE HALL: Ceramic tiled floor.

CLOAKS CUPBOARD:

LIVING ROOM: 13' 5" x 11' 5" (4.09m x 3.48m) Carved wood surround, cast iron and tiled inset, solid oak floor, double doors to outside.

KITCHEN/DINING: 15' 3" x 9' 3" (4.65m x 2.82m) Solid wood luxury stone/grey painted kitchen with excellent range of high and low level units, laminate work surfaces, Leisure sink unit, Beko dishwasher, Cooke and Lewis induction hob, extractor fan, Baumatic microwave/oven, integrated fridge/freezer, pull out pantry, larder cupboard, ceramic tiled floor, part tiled walls. Casual dining area.