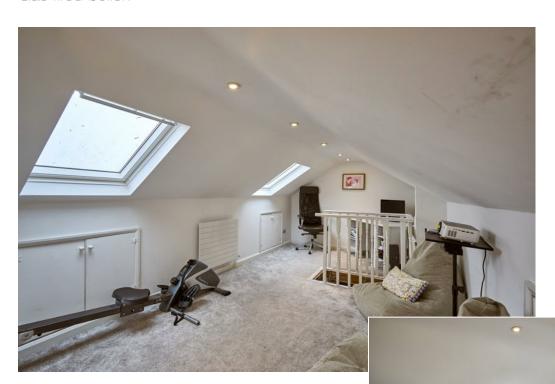

LANDING: Access to roofspace via Slingsby type ladder, excellent space for office/playroom. Gas fired boiler.

LINEN CUPBOARD: Built-in storage.

BEDROOM (1): 12' 11" x 9' 0" (3.94m x 2.74m)

BEDROOM (3): 8' 11" x 8' 3" (2.72m x 2.51m) Built-in cupboard.