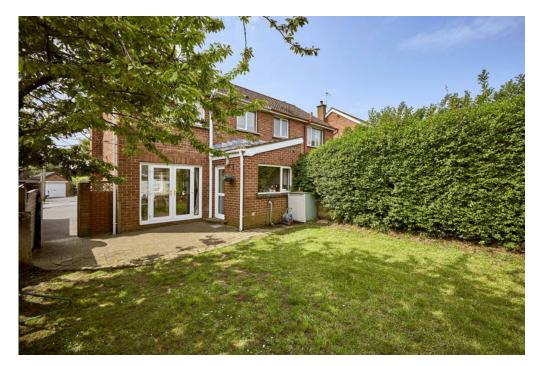

### Outside

Tarmac driveway with ample parking. Fully enclosed rear garden laid in lawn and mature trees.