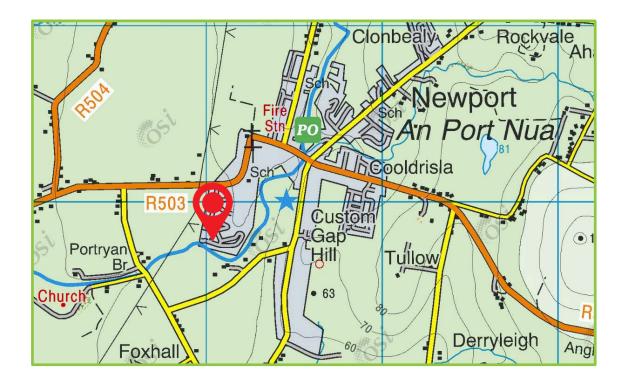

### Directions

Coming into Newport from Limerick turn right after Ryans Centra into Mulcaire Manor Estate. Proceed to the rear of the Estate taking last right turn. Property is a short distance on the right. V94 V8RD