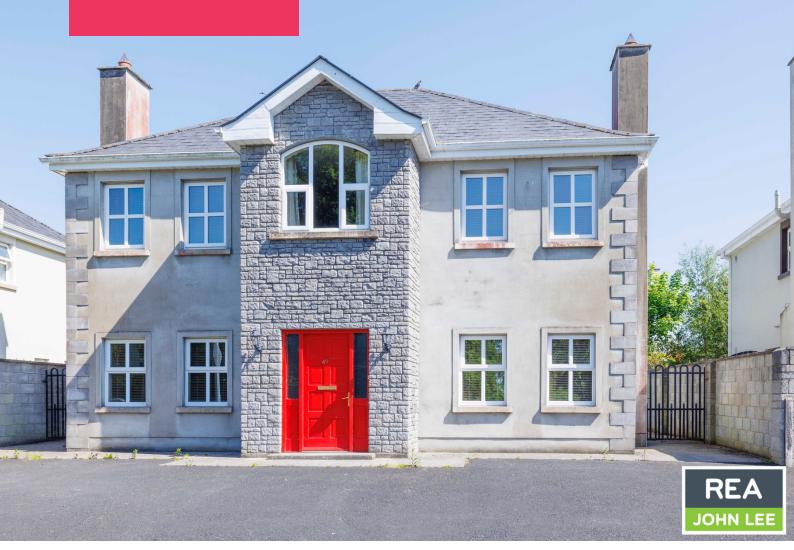

# 49 RIVERBANK, MULCAIRE MANOR,

Newport, Co. Tipperary. V94 V8RD

4 Bedroom Detached Residence 193 sq.m.

reajohnlee.ie

#### | Description

REA John Lee bring to the market this Fantastic Detached 4 Bedroom Home situated on a guiet cul de sac. This ideally positioned home overlooks a large green area on the banks of the Mulcaire River, towards the rear of this sought after estate on the verge of Newport. The property is within walking distance of all amenities such as schools, shops, church, park, food outlets and sporting clubs. This location is second to none in this sought after estate, offering an unrivalled sense of convenience within a gentle stroll of a host of amenities. It occupies an elevated site with generous parking to the front and enclosed garden to the rear. The accommodation is spacious and well laid out with a bright entrance hall leading to two receptions and large open plan kitchen / dining area with a utility room and w.c. completing the downstairs. Upstairs the property extends to 4 large double bedrooms (1 with walk in wardrobe and en-suite) and a family bathroom. There is also stira stairs access to a large attic area which provides ample storage. This home is an ideal opportunity for any discerning purchaser within commuting distance of Limerick City and convenient to the University of Limerick.

## Outside

Generous tarmac driveway to the front with enclosed garden to the rear. There is a large green area to the front bounding the Mulcair River which is perfect for year round enjoyment.