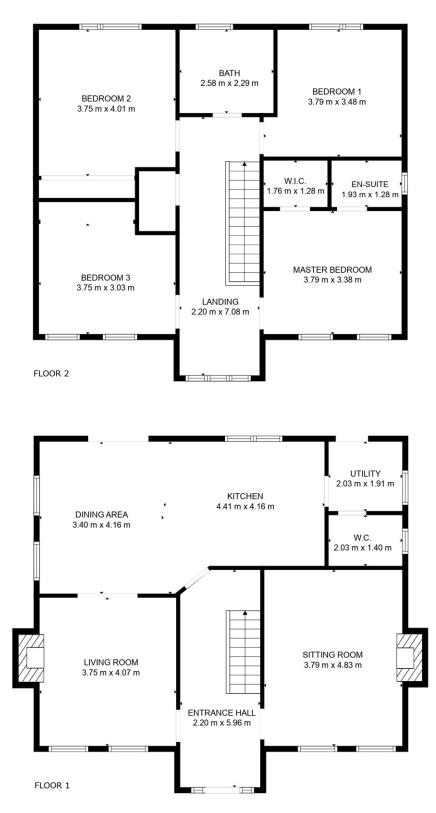

### **Accommodation**

MEASUREMENTS ARE CALCULATED BY CUBICASA TECHNOLOGY. DEEMED HIGHLY RELIABLE BUT NOT GUARANTEED.

#### | Description

REA John Lee bring to the market this Fantastic Detached 4 Bedroom Home situated on a guiet cul de sac. This ideally positioned home overlooks a large green area on the banks of the Mulcaire River, towards the rear of this sought after estate on the verge of Newport. The property is within walking distance of all amenities such as schools, shops, church, park, food outlets and sporting clubs. This location is second to none in this sought after estate, offering an unrivalled sense of convenience within a gentle stroll of a host of amenities. It occupies an elevated site with generous parking to the front and enclosed garden to the rear. The accommodation is spacious and well laid out with a bright entrance hall leading to two receptions and large open plan kitchen / dining area with a utility room and w.c. completing the downstairs. Upstairs the property extends to 4 large double bedrooms (1 with walk in wardrobe and en-suite) and a family bathroom. There is also stira stairs access to a large attic area which provides ample storage. This home is an ideal opportunity for any discerning purchaser within commuting distance of Limerick City and convenient to the University of Limerick.