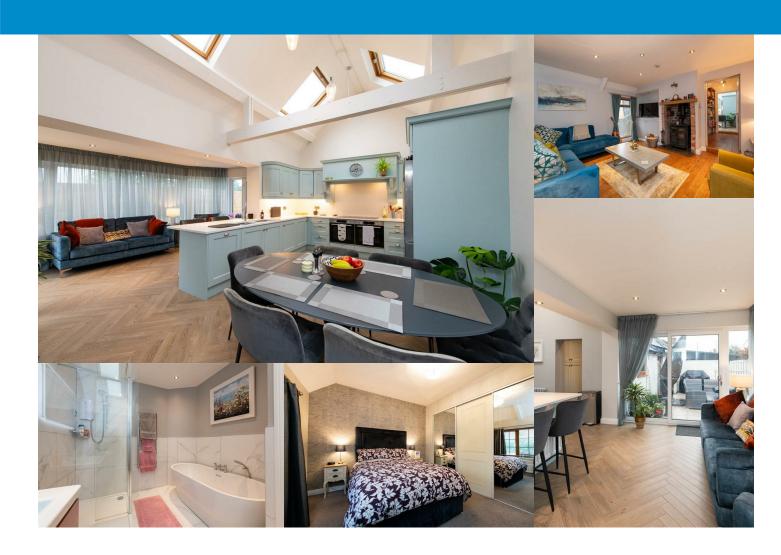

## 9 Millers Lane

Balloo, BT23 6RG

We are pleased to showcase this stunning three bed cottage style property that has been extensively refurbished. Creating a charming home keeping the character of the property whilst including modern facilities for today's living. The refurbishment allowed for the property to benefit from the new extension providing more space for a new extended kitchen/dining area, utility and separate WC new heating system, the electrics have been updated and pipe work replaced. Situated in the popular and sought after village of Killinchy with many local amenities including Balloo House restaurant, and nearby coffee shops.

#### Accommodation

The accommodation comprises a spacious lounge, luxury kitchen and extended dining area, utility room and separate WC, three bedrooms and family bathroom.