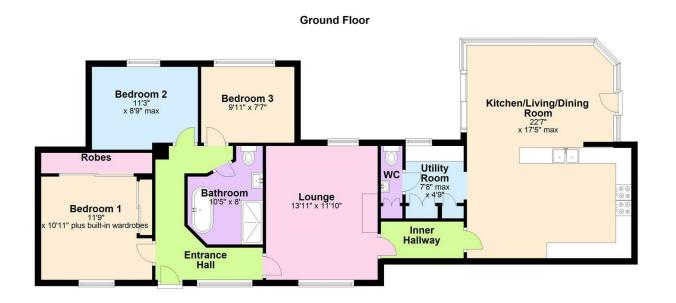

#### Accommodation

The accommodation comprises a spacious lounge, luxury kitchen and extended dining area, utility room and separate WC, three bedrooms and family bathroom.