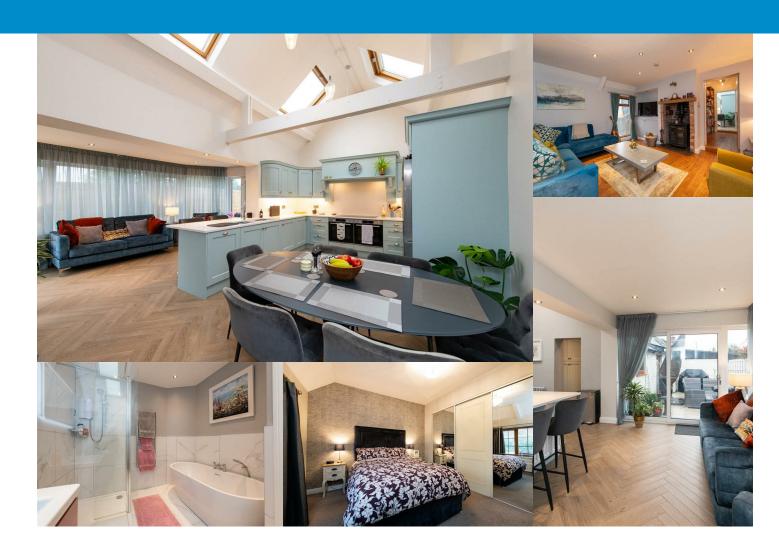

## 9 Millers Lane

Balloo, BT23 6RG

We are pleased to showcase this stunning three bed cottage style property that has been extensively refurbished. Creating a charming home keeping the character of the property whilst including modern facilities for today's living. The refurbishment allowed for the property to benefit from the new extension providing more space for a new extended kitchen/dining area, utility and separate WC new heating system, the electrics have been updated and pipe work replaced. Situated in the popular and sought after village of Killinchy with many local amenities including Balloo House restaurant, and nearby coffee shops.

#### Accommodation

The accommodation comprises a spacious lounge, luxury kitchen and extended dining area, utility room and separate WC, three bedrooms and family bathroom.

#### Outside

On approaching the property at the gable end you can access the off street parking that would host three/four cars. The property benefits from an enclosed rear garden that has been recently updated with a new fence for privacy and paving. The rear of the property looks over the surrounding countryside.