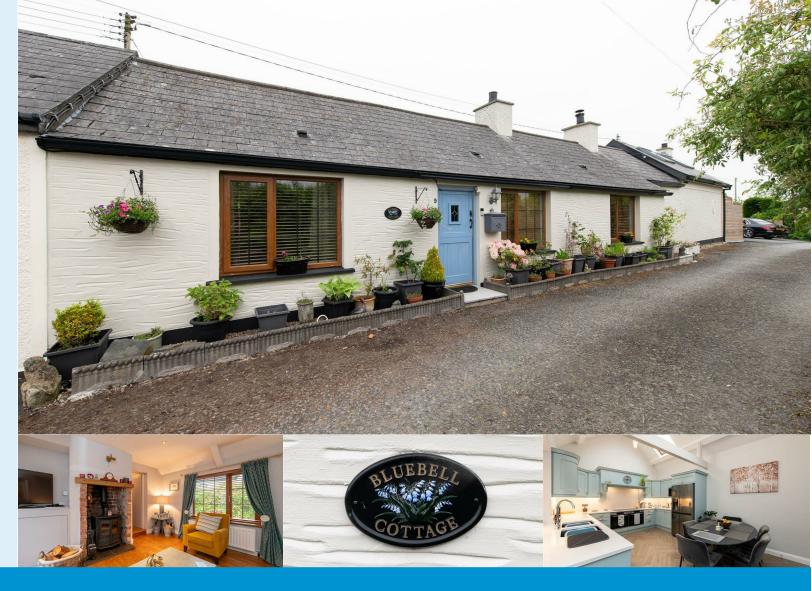

- Bluebell Cottage
- Recently Refurbished
- Superb Finish Throughout
- Open Plan/Kitchen Dining
- Spacious Lounge
- Three Bedrooms
- Separate WC
- Off Street Parking
- Call Carrie on 02897564400
- Email carrie@quinnestateagents.com

## 9 Millers Lane

Balloo, BT23 6RG

We are pleased to showcase this stunning three bed cottage style property that has been extensively refurbished. Creating a charming home keeping the character of the property whilst including modern facilities for today's living. The refurbishment allowed for the property to benefit from the new extension providing more space for a new extended kitchen/dining area, utility and separate WC new heating system, the electrics have been updated and pipe work replaced. Situated in the popular and sought after village of Killinchy with many local amenities including Balloo House restaurant, and nearby coffee shops.

#### Accommodation

The accommodation comprises a spacious lounge, luxury kitchen and extended dining area, utility room and separate WC, three bedrooms and family bathroom.