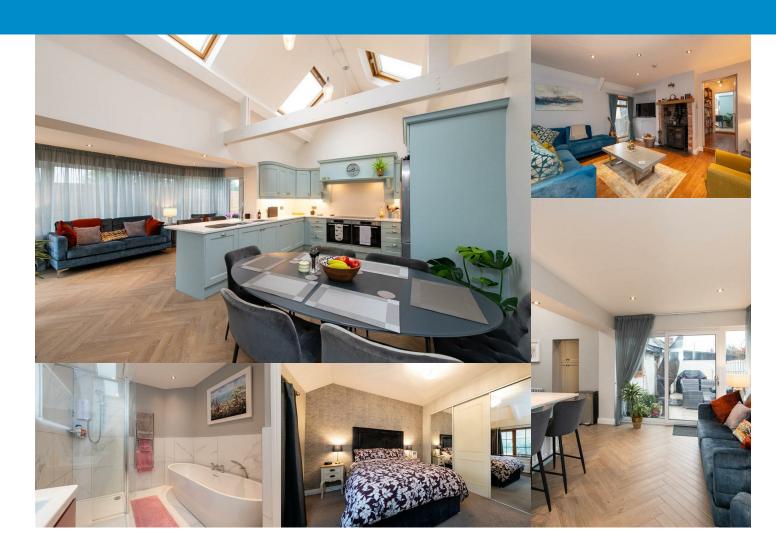

#### Accommodation

The accommodation comprises a spacious lounge, luxury kitchen and extended dining area, utility room and separate WC, three bedrooms and family bathroom.