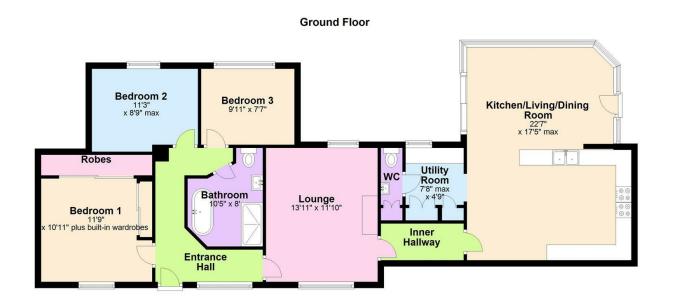

#### Accommodation

The accommodation comprises a spacious lounge, luxury kitchen and extended dining area, utility room and separate WC, three bedrooms and family bathroom.