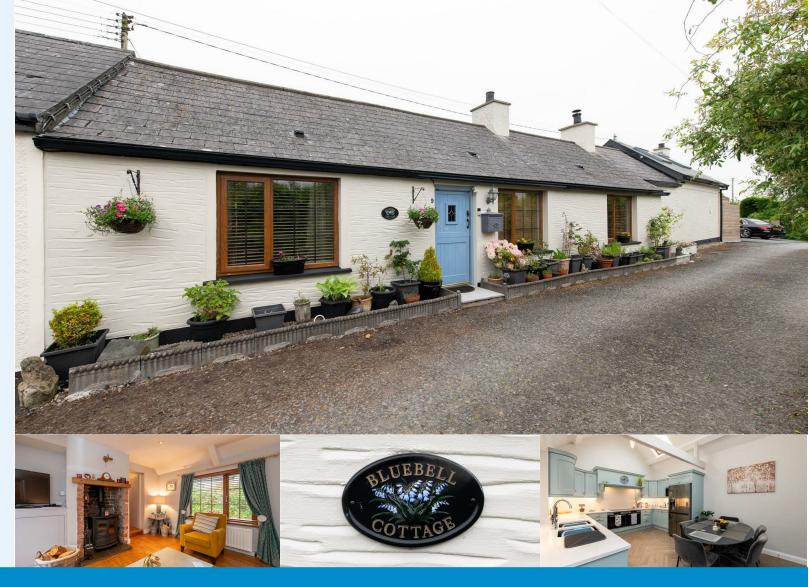

- Bluebell Cottage
- Recently Refurbished
- Superb Finish Throughout
- Open Plan/Kitchen Dining
- Spacious Lounge
- Three Bedrooms
- Separate WC
- Off Street Parking
- Call Carrie on 02897564400
- Email carrie@quinnestateagents.com

# 9 Millers Lane

Balloo, BT23 6RG

We are pleased to showcase this stunning three bed cottage style property that has been extensively refurbished. Creating a charming home keeping the character of the property whilst including modern facilities for today's living. The refurbishment allowed for the property to benefit from the new extension providing more space for a new extended kitchen/dining area, utility and separate WC new heating system, the electrics have been updated and pipe work replaced. Situated in the popular and sought after village of Killinchy with many local amenities including Balloo House restaurant, and nearby coffee shops.

#### Accommodation

The accommodation comprises a spacious lounge, luxury kitchen and extended dining area, utility room and separate WC, three bedrooms and family bathroom.