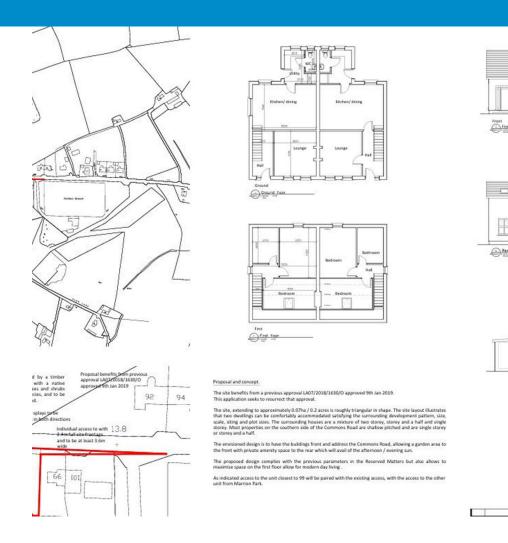

## 99 Commons Road

Ballykinler, BT30 8DG

The site has Outline Planning Permission for 2 dwellings under planning application number LA07/2022/0438/F. Proposed drawings and copy of planning permission attached.