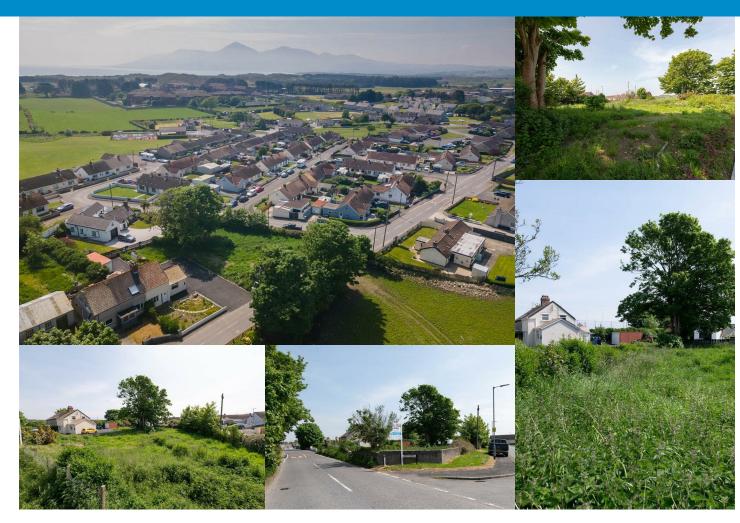

# **99 Commons Road**Ballykinler BT30 8DG

- Site with Outline Planning Permission
- Planning Application Number LA07/2022/0438/F
- One Pair of Semi Detached Homes
- Circa 0.2 Acre Site
- Pleasant Location, with Tyrella Beach Nearby
- Enquiries to Edel on 07703 612 257

## 99 Commons Road

Ballykinler, BT30 8DG

The site has Outline Planning Permission for 2 dwellings under planning application number LA07/2022/0438/F. Proposed drawings and copy of planning permission attached.