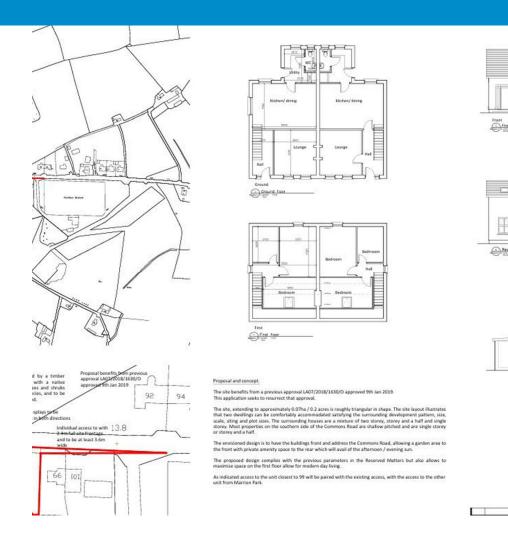

- Site with Outline Planning Permission
- Planning Application Number LA07/2022/0438/F
- One Pair of Semi Detached Homes
- Circa 0.2 Acre Site
- Pleasant Location, with Tyrella Beach Nearby
- Enquiries to Edel on 07703 612 257

### 99 Commons Road

Ballykinler, BT30 8DG

The site has Outline Planning Permission for 2 dwellings under planning application number LA07/2022/0438/F. Proposed drawings and copy of planning permission attached.