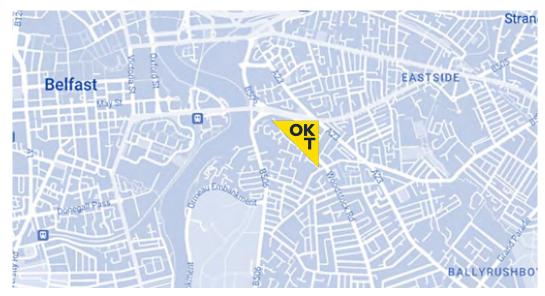

# **LOCATION / DESCRIPTION**

The former mission hall is situated on Willowfield walk just off Beersbridge Road in East Belfast, c. 2 miles from the City Centre and just off the Newtownards Road which is one of Belfast's main arterial routes. The surrounding area is a mix of residential and commercial occupiers including local service providers, takeaways and Woodstock Medical Centre.