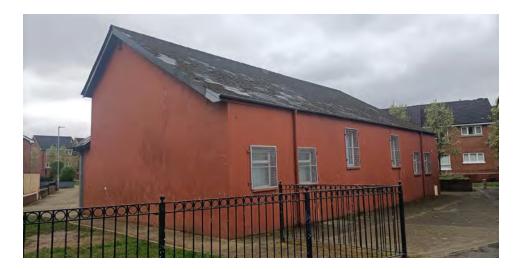

# Willowfield Walk, Belfast, BT6 9EH

Former Mission Hall with redevelopment potential

# **LOCATION / DESCRIPTION**

The former mission hall is situated on Willowfield walk just off Beersbridge Road in East Belfast, c. 2 miles from the City Centre and just off the Newtownards Road which is one of Belfast's main arterial routes. The surrounding area is a mix of residential and commercial occupiers including local service providers, takeaways and Woodstock Medical Centre.

The property itself is a former mission hall which would be suitable for alternative commercial or residential use subject to obtaining the necessary planning consents.