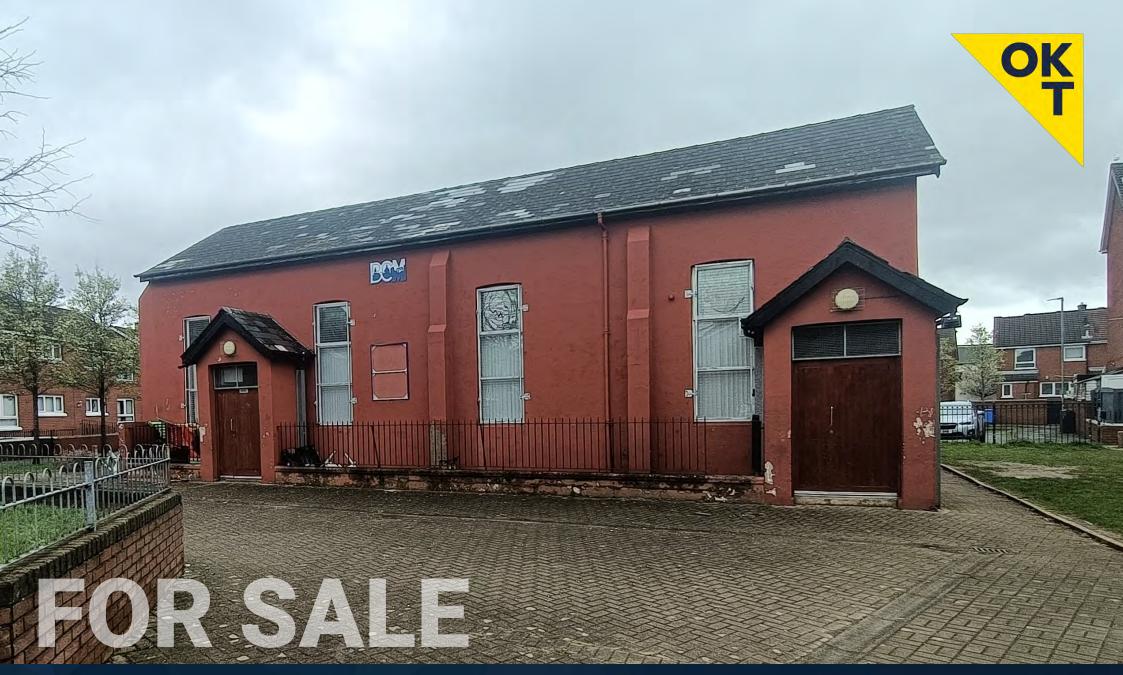

# Willowfield Walk, Belfast, BT6 9EH

Former Mission Hall with redevelopment potential

# **LOCATION / DESCRIPTION**

The former mission hall is situated on Willowfield walk just off Beersbridge Road in East Belfast, c. 2 miles from the City Centre and just off the Newtownards Road which is one of Belfast's main arterial routes. The surrounding area is a mix of residential and commercial occupiers including local service providers, takeaways and Woodstock Medical Centre.

The property itself is a former mission hall which would be suitable for alternative commercial or residential use subject to obtaining the necessary planning consents.