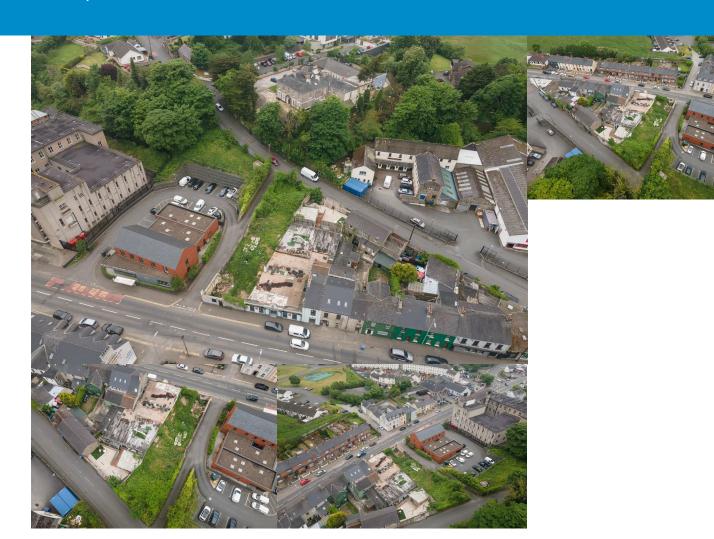

# 38 Church Street

Downpatrick, BT30 6EJ

Situated on Church Street, Downpatrick, this site is in a prime location for development, subject to statutory approvals.

Please download brochure for copy of folio map.