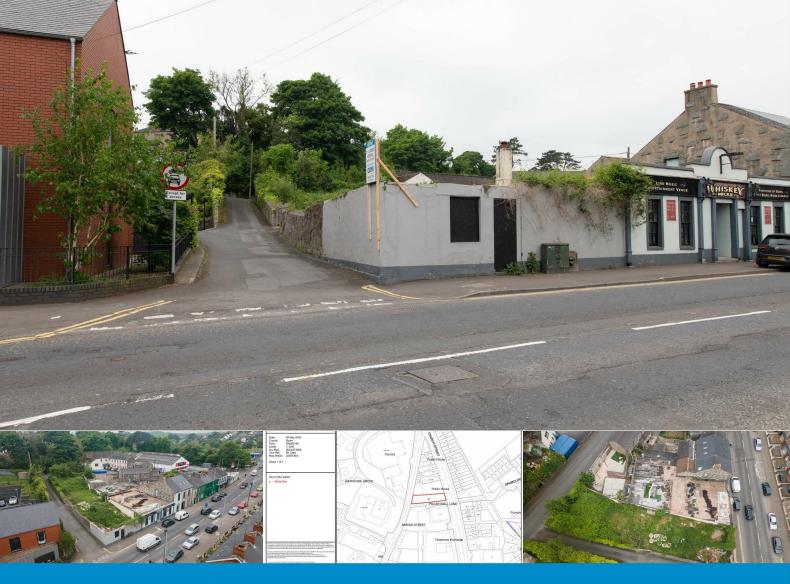

# 38 Church Street

Downpatrick, BT30 6EJ

Situated on Church Street, Downpatrick, this site is in a prime location for development, subject to statutory approvals.

Please download brochure for copy of folio map.