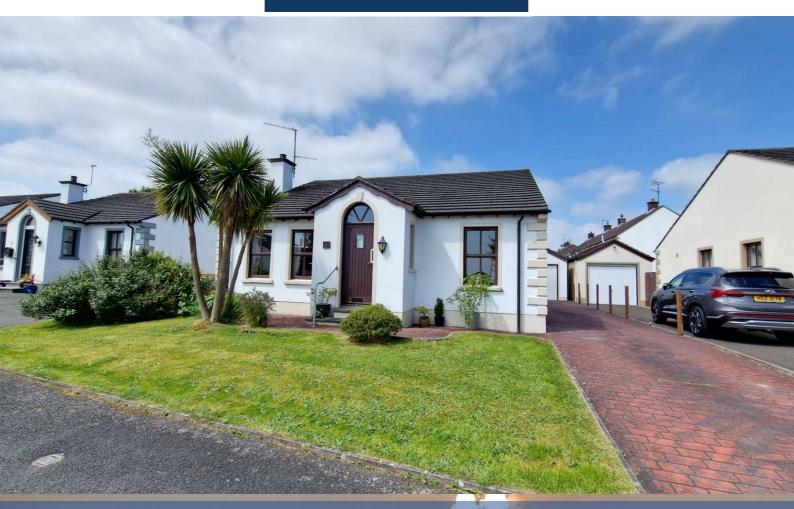

## 2 Castle Wood , Dromore, BT25 1FD £194,950

Welcome to Castle Wood, Dromore - a charming location that could be the setting for your new home! This delightful detached bungalow offers a perfect blend of comfort and style.

As you step inside, you are greeted by a spacious reception room, ideal for entertaining guests or simply relaxing with your loved ones. The property boasts three cosy bedrooms, providing ample space for a growing family or accommodating guests. convenience is at the forefront of this lovely home.

Outside you will find a spacious enclosed rear garden laid in lawn and patio area. The front garden is laid in lawn and has a spacious driveway leading to detached garage.

With its convenient layout and desirable location, this property in Castle Wood presents a unique opportunity to embrace a relaxed lifestyle while still being within easy reach of local amenities. Don't miss the chance to make this delightful bungalow your own and experience the joys of countryside living in Dromore.

- Beautiful Detached Bungalow
- Spacious Entrance Hall
- Lounge With Open Fire
- Fitted Kitchen And Dining Area
- Utility Area

3

- Three Well Proportioned Bedrooms (Master With En Suite)
- Bathroom With Separate Shower
- Enclosed Rear Garden laid in lawn / Front Garden Laid In Lawn With Driveway To Side